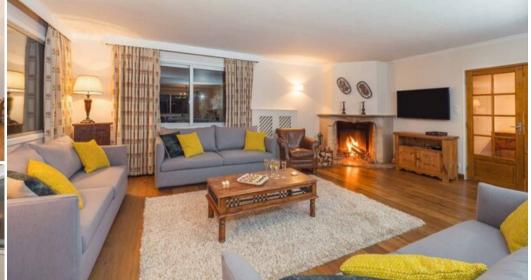

Courchevel Apartment accommodates up to 10 guests over two levels and is entirely independent with a spacious, open plan living area with balcony and log fire and a dedicated chalet host.

This duplex apartment is comfortably and elegantly furnished and comprises the first two floors of the building. This apartment boasts a spacious open plan living area with large squashy sofas, a delightful open fire, flat-screen TV, Blu-ray DVD, Apple TV and Bluetooth soundbar. Outside there is a large wrap around balcony, ideal for soaking up the sun and admiring the dramatic Alpine views.