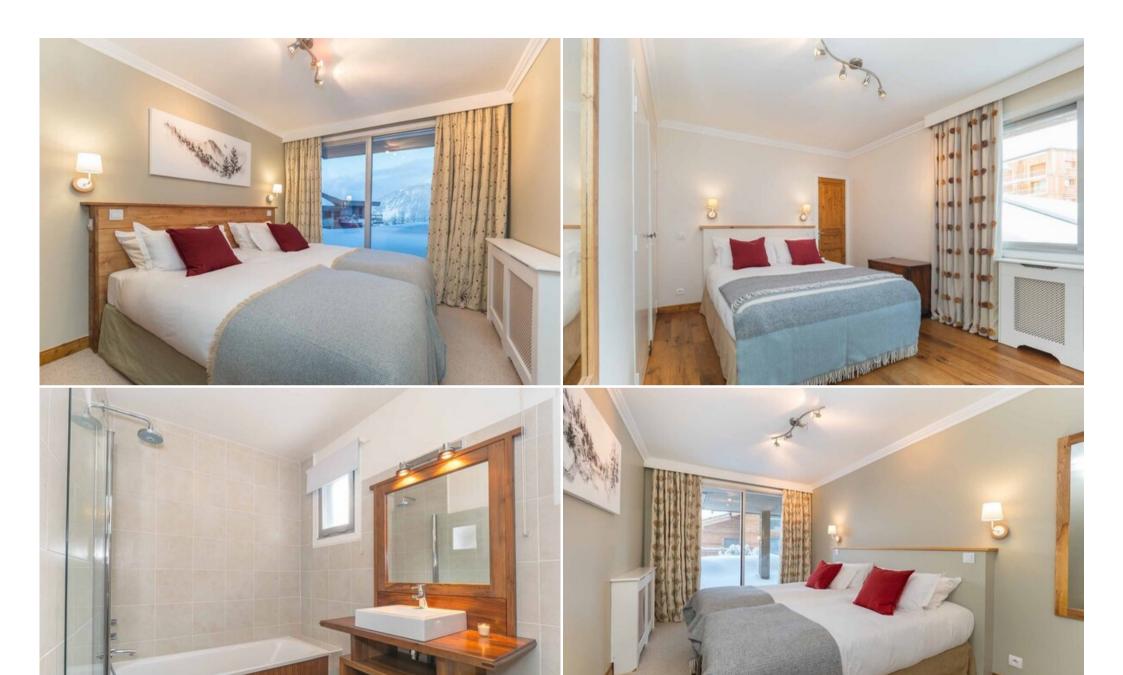

Courchevel Apartment accommodates up to 10 guests over two levels and is entirely independent with a spacious, open plan living area with balcony and log fire and a dedicated chalet host.

This duplex apartment is comfortably and elegantly furnished and comprises the first two floors of the building. This apartment boasts a spacious open plan living area with large squashy sofas, a delightful open fire, flat-screen TV, Blu-ray DVD, Apple TV and Bluetooth soundbar. Outside there is a large wrap around balcony, ideal for soaking up the sun and admiring the dramatic Alpine views.

There are two en suite double bedrooms on the top floor and three twin/double bedrooms on the floor below, two of which share a bathroom. If you're booking the chalet for 10, the 9th & 10th guests are charged at half the adult price. Each of the bedrooms has a TV with UK Freeview and there is a small playroom with TV for children. Access between the ground and lower floor is via a narrow spiral staircase.