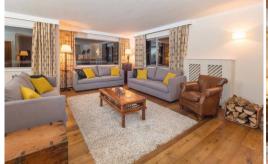

Courchevel Apartment accommodates up to 10 guests over two levels and is entirely independent with a spacious, open plan living area with balcony and log fire and a dedicated chalet host.

This duplex apartment is comfortably and elegantly furnished and comprises the first two floors of the building. This apartment boasts a spacious open plan living area with large squashy sofas, a delightful open fire, flat-screen TV, Blu-ray DVD, Apple TV and Bluetooth soundbar. Outside there is a large wrap around balcony, ideal for soaking up the sun and admiring the dramatic Alpine views.