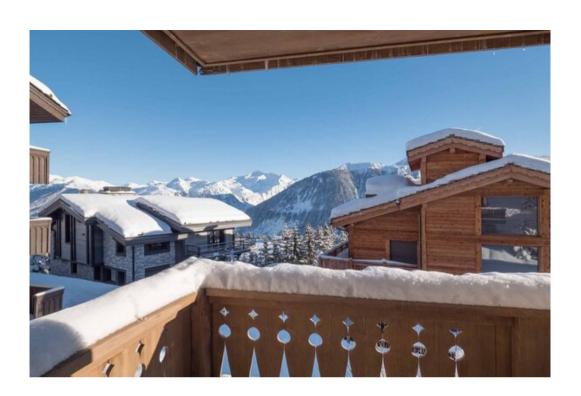

## Information Apartment, in Bellecôte, Courchevel 1850

- Nº of people: 8
- Nº of Childrens: 2
- M² built: 231 m²
- Terrace
- 5 Bedrooms
- 5 Bathrooms
- South Facing
- Wifi
- Chimney
- Ski-room

Courchevel Apartment is beautifully positioned in a peaceful and extremely exclusive neighbourhood of Courchevel 1850, enjoying spectacular views of the Bozel valley and less than 100 metres from the Bellecote piste (Green) which winds gently into Courchevel centre and the main Croisette lifts. For those that choose not to make use of our driver service, it is a 15 minute walk to the village centre.

Courchevel Apartment accommodates up to 10 guests over two levels and is entirely independent with a spacious, open plan living area with balcony and log fire and a dedicated chalet host.

This duplex apartment is comfortably and elegantly furnished and comprises the first two floors of the building. This apartment boasts a spacious open plan living area with large squashy sofas, a delightful open fire, flat-screen TV, Blu-ray DVD, Apple TV and Bluetooth soundbar. Outside there is a large wrap around balcony, ideal for soaking up the sun and admiring the dramatic Alpine views.