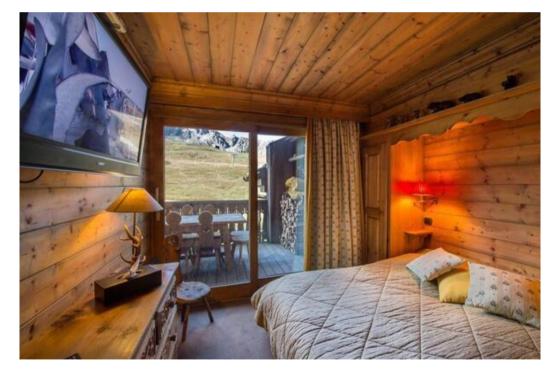

## Floor 0

- Large living room with fireplace and flat screen TV
- South facing balcony with beautiful overlooking the Pralong slope
- Separate kitchen, fully equipped
- 1 Double bedroom with flat screen TV
- Full bathroom (shower)

## Floor 1

- 1 Master bedroom with dressing
- Large bathroom with whirlpool bath, Hammam, double sink, toilet, flush toilets and TV
- Space with 1 bunk bed (2 beds) for children