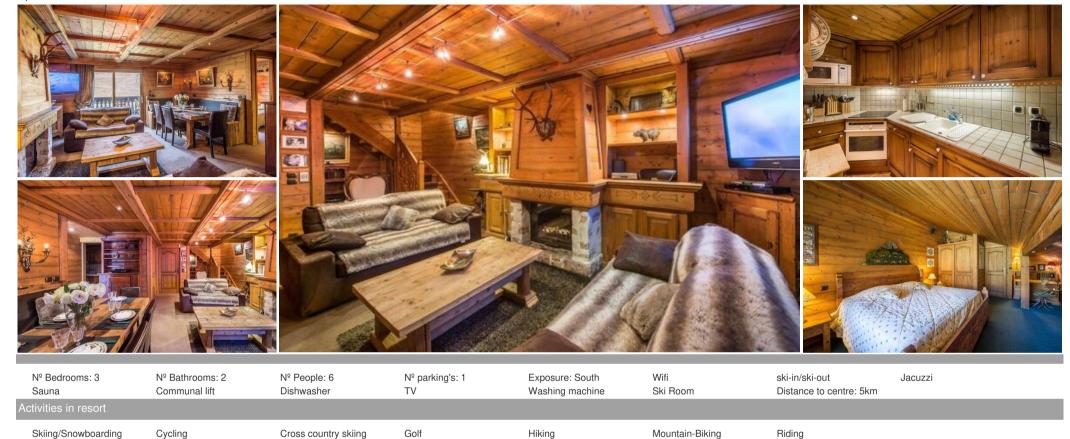

## Information Apartment, in Pralong, Courchevel 1850

- Nº of people: 6
- M² built: 100 m²
- Terrace
- 3 Bedrooms
- 2 Bathrooms
- Jacuzzi
- Hammam / Sauna
- Parking spaces: 1
- South Facing
- Ski In, Ski Out

Luxury apartment located in the area of Pralong, Courchevel 1850 (The Three Valleys). It has access direct to the ski slope Pralong (Ski In - Ski Out), also located very close to the slopes Bellecôte and Cospillot.

The Apartment has an area of 100 m² over 2 floors, can accommodate up to 4 adults + 2 children. With the rental of the apartment includes one parking and locker ski storage in the Residence Balcons Pralong.

## Floor 0

- Large living room with fireplace and flat screen TV
- South facing balcony with beautiful overlooking the Pralong slope
- Separate kitchen, fully equipped
- 1 Double bedroom with flat screen TV
- Full bathroom (shower)

## Floor 1

- 1 Master bedroom with dressing
- Large bathroom with whirlpool bath, Hammam, double sink, toilet, flush toilets and TV
- Space with 1 bunk bed (2 beds) for children