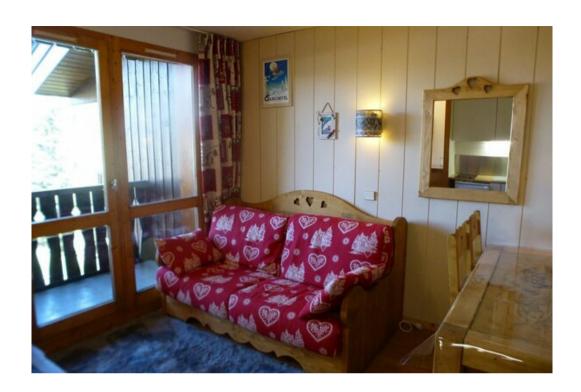

Kitchen area open to the living room with microwave oven, electric hob, extractor hood and refrigerator.

Living room opening onto a west-facing balcony with a view of the surrounding forest, with a sofa bed and television.