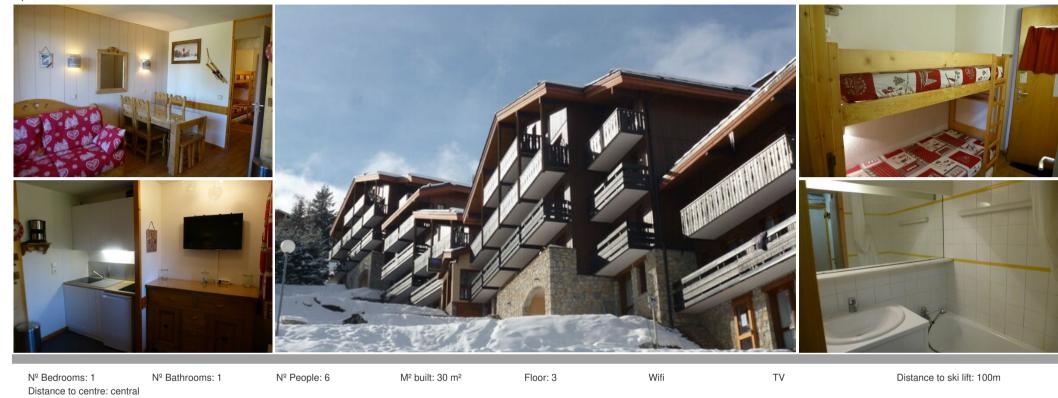

## Information Apartment, in Courchevel 1550 Village

Cycling

Nº of people: 6
M² built: 30 m²

Skiing/Snowboarding

• 1 Bedrooms

2-room apartment of 30m² which can accommodate 5 people located on the 3rd floor of a residence with lift.

Kitchen area open to the living room with microwave oven, electric hob, extractor hood and refrigerator.

Living room opening onto a west-facing balcony with a view of the surrounding forest, with a sofa bed and television.

## BEDS:

- Bedroom 1: 2 single beds (80x190cm)
- Sleeping area in the entrance: 2 bunk beds (80x190cm)
- Sleeping in height is not suitable for a child under 6 years old.
- Living room: 1 convertible sofa 140x190 cm

Bathroom with bath and separate WC.

Ski locker. Covered parking space in the residence (n°14), narrow parking lot, max height 1.90m WIFI connection in supplement (5Go/day)