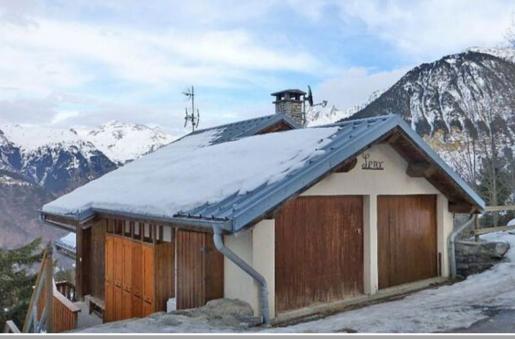

# Apartment, in Courchevel 1550 Village, 42 m<sup>2</sup>

France, Courchevel, Courchevel 1550

Apartment - REF: TGS-A2366

| Nº Bedrooms: 2<br>Dishwasher | Nº Bathrooms: 1<br>TV | Nº People: 6<br>Washing machine | M² built: 42 m²<br>Ski Room | Exposure: Southwest Distance to ski lift: 100m | Wifi Distance to centre: central | ski-in/ski-out | Mountain view |
|------------------------------|-----------------------|---------------------------------|-----------------------------|------------------------------------------------|----------------------------------|----------------|---------------|
| Activities in resort         |                       |                                 |                             |                                                |                                  |                |               |
| Skiing/Snowboarding          | Cycling               | Cross country skiing            | Golf                        | Hiking                                         | Mountain-Biking                  | Riding         |               |