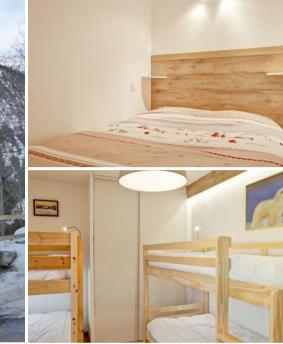

# SLEEPING ARRANGEMENT:

Cabin bedroom (without window): 1 double bed (160x190cm)

Bedroom: 2x2 bunk beds (80x190cm)

Top bed is not suitable for children under 6 years old.

Living room: pull out bed (x2 80x190cm) can be used as a double bed