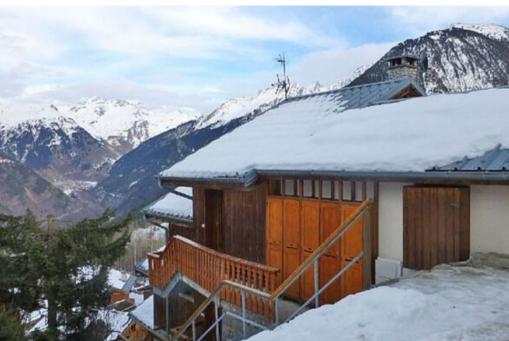

# Apartment, in Courchevel 1550 Village, 42 m<sup>2</sup>

France, Courchevel, Courchevel 1550

Apartment - REF: TGS-A2366

| Nº Bedrooms: 2<br>Dishwasher | Nº Bathrooms: 1<br>TV | Nº People: 6<br>Washing machine | M² built: 42 m²<br>Ski Room | Exposure: Southwest Distance to ski lift: 100m | Wifi Distance to centre: central | ski-in/ski-out | Mountain view |
|------------------------------|-----------------------|---------------------------------|-----------------------------|------------------------------------------------|----------------------------------|----------------|---------------|
| Activities in resort         |                       |                                 |                             |                                                |                                  |                |               |
| Skiing/Snowboarding          | Cycling               | Cross country skiing            | Golf                        | Hiking                                         | Mountain-Biking                  | Riding         |               |

# Information Apartment, in Courchevel 1550 Village

A nice and cosy newly refurbished apartment for 6 person situated 100m far from the slopes. Living room with dining area, a huge terrace facing South/East and a television.