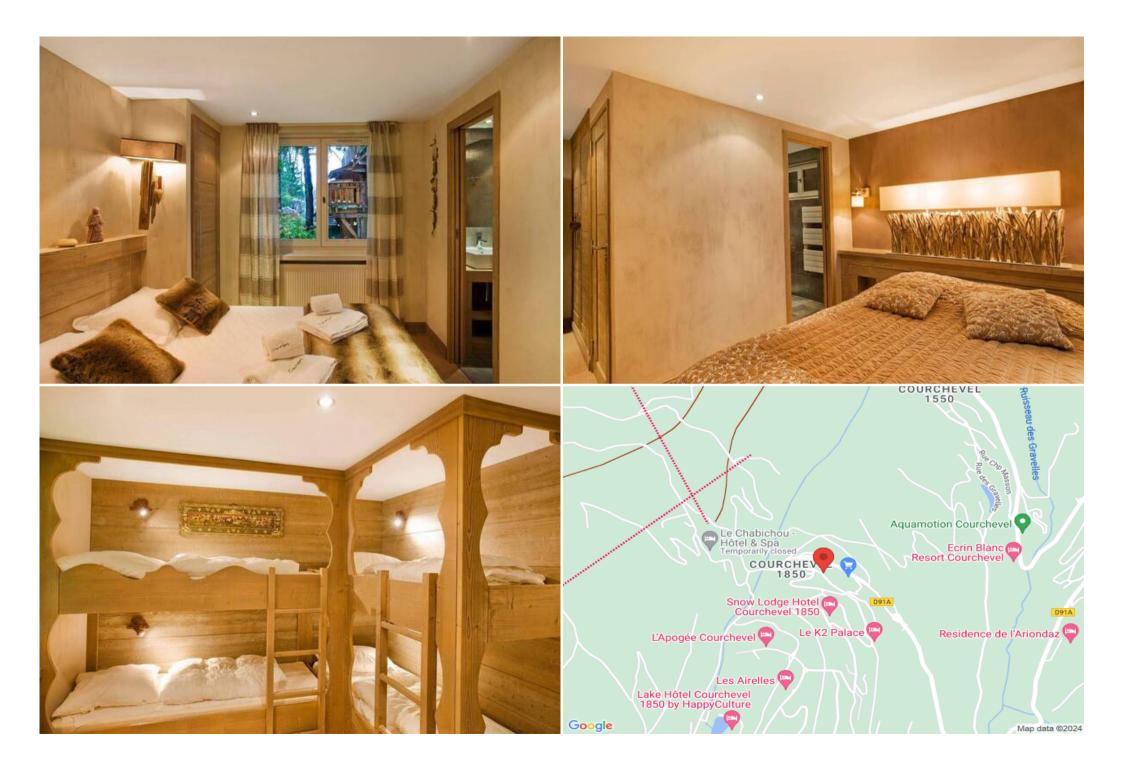

#### Level 0

- A double bedroom with shower-room and separated toilets
- A double bedroom with shower-room
- A bedroom with 2 bunk beds (4 sleeps) and shower-room
- Separated toilets

The apartment is in the first floor of the *Chalet*.

Located in the resort center, the duplex apartment with 120 m<sup>2</sup> has a sleeping capacity of 4 adults and 4 children. Apartment close to the shops and 250 meters from the ski lift.