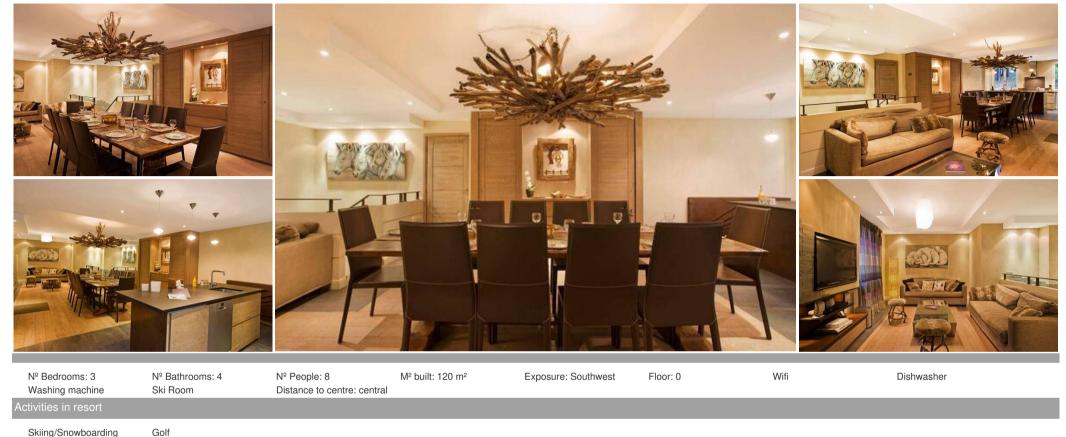

## Information Apartment, in La Croisette, Courchevel 1850

- Nº of people: 8
- M<sup>2</sup> built: 120 m<sup>2</sup>
- 3 Bedrooms
- 4 Bathrooms
- Floor 1
- Northwest Facing

We are delighted to present this nice and well decorated apartment located in Courchevel 1850, in the heart of Les Trois Vallées, the world's biggest ski area with 375 miles of slopes.

Located in the resort center, the duplex apartment with 120 m<sup>2</sup> has a sleeping capacity of 4 adults and 4 children. Apartment close to the shops and 250 meters from the ski lift.

#### Level 1

- A large living room with flat screen TV and DVD player
- A fully equipped kitchen opened on the dining area
- A North/West facing balcony with ski box

## Household appliance

- Coffee machine
- Microwave
- Fridge
- Freezer
- Vaccum
- Ironing board
- Nespresso coffee machine
- Iron
- Kitchen exhaust hood
- Kettle
- Toaster
- Washing-drying machine
- Ceramic hobs
- Dishwasher
- Oven