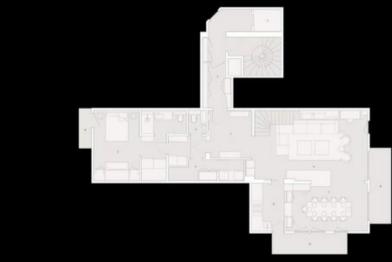

The apartment is located on the top two floors of the Grandes Alpes private residence.

The first floor includes a spacious living room with a central fireplace, a wine cellar, a study, a fully equipped kitchen, a dining room, a heated terrace of about 17 m<sup>2</sup> and a bedroom with a queen size bed with a bathroom and a private balcony.

#### First floor