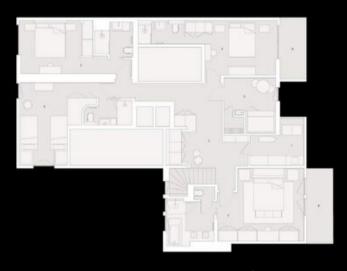

The apartment is located on the top two floors of the Grandes Alpes private residence.

The first floor includes a spacious living room with a central fireplace, a wine cellar, a study, a fully equipped kitchen, a dining room, a heated terrace of about 17 m<sup>2</sup> and a bedroom with a queen size bed with a bathroom and a private balcony.

#### First floor