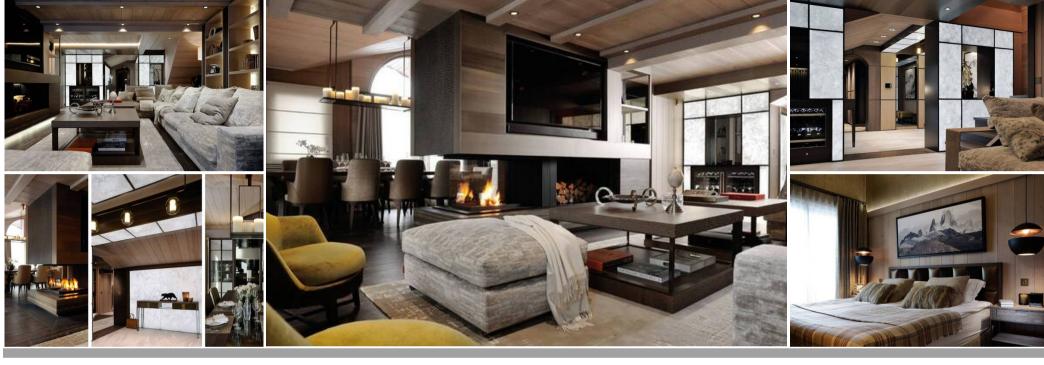

#### **EXCEPTIONAL APARTMENT - LES GRANDES ALPES - COURCHEVEL 1850**

The apartment is an exceptional 250 m² duplex-penthouse apartment with 33 m² terraces located in the heart of Courchevel 1850 near "La croisette". The apartment is the jewel of the private residence Les Grandes Alpes and benefits from direct access to the main ski lifts and ski slopes.

The apartment has five luxurious bedrooms that can accommodate up to 10 people, a large living and dining room with an exceptional view at 270° South, East and West as well as a massage room with sauna, a ski room and a car park for two vehicles.

The apartment is located on the top two floors of the Grandes Alpes private residence.

The first floor includes a spacious living room with a central fireplace, a wine cellar, a study, a fully equipped kitchen, a dining room, a heated terrace of about 17 m<sup>2</sup> and a bedroom with a queen size bed with a bathroom and a private balcony.

The second floor has an open living room with private bar, massage room with sauna. This floor includes 4 bedrooms including a master suite offering a king size bed with private bathroom and dressing room, 2 other bedrooms offering gueen size beds with private bathrooms and a twin bedroom with private bathroom.