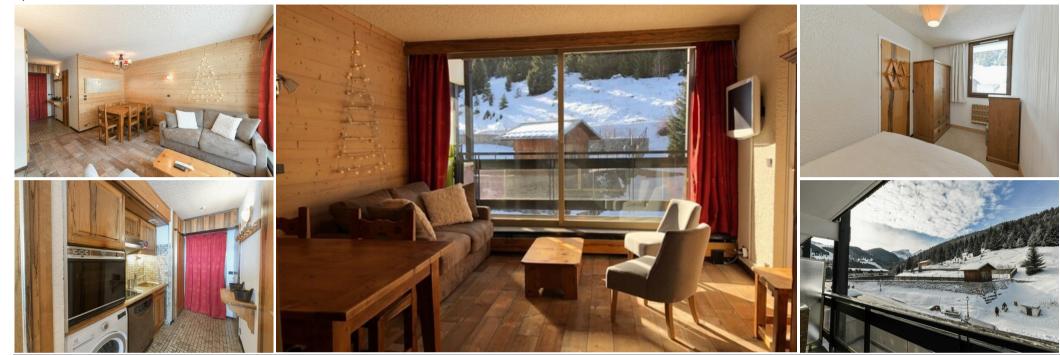

## Information Apartment, in Courchevel 1550 Village

Nº of people: 4
M² floor area: 35 m²

• 1 Bedrooms

Clear view and close to all amenities

35m² apartment for 4 people located on the 3rd floor of a residence with lift with a south-facing balcony. Unobstructed view of the forest and the slopes.

Entrance with fitted kitchen: oven, microwave, induction hob, fridge with freezer, dishwasher, extractor hood and Nespresso coffee maker. Living room with dining area and sofa bed.

## BEDS:

Living room: convertible sofaBedroom: 1 double bed (140cm)

## **BATHROOMS:**

Bathroom with bath and double washbasin and hair dryer.

Separate toilets.

- Washer dryer.
- Wifi in the residence.
- Ski locker.
- Apartment equipped with duvets.
- Access on foot to the resort center and the AQUAMOTION aquatic centre.