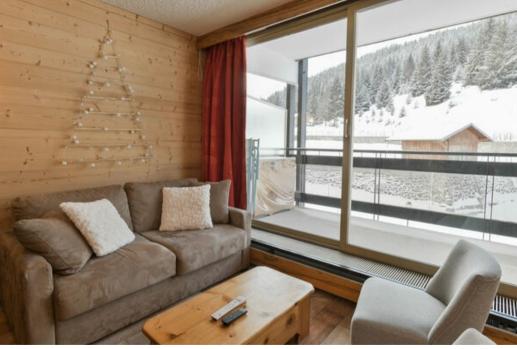

## Information Apartment, in Courchevel 1550 Village

Nº of people: 4
M² floor area: 35 m²

• 1 Bedrooms

Clear view and close to all amenities

35m² apartment for 4 people located on the 3rd floor of a residence with lift with a south-facing balcony. Unobstructed view of the forest and the slopes.

Entrance with fitted kitchen: oven, microwave, induction hob, fridge with freezer, dishwasher, extractor hood and Nespresso coffee maker. Living room with dining area and sofa bed.