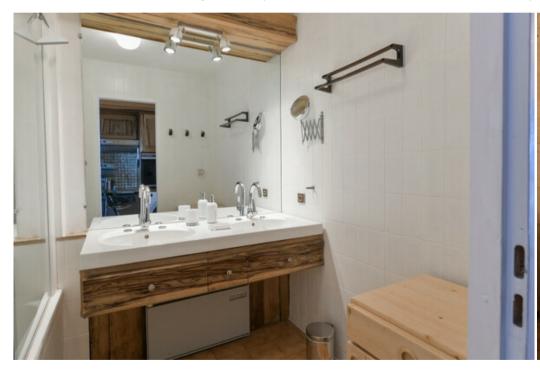

## **BATHROOMS:**

Bathroom with bath and double washbasin and hair dryer.

Separate toilets.

- Washer dryer.
- Wifi in the residence.
- Ski locker.
- Apartment equipped with duvets.
- Access on foot to the resort center and the AQUAMOTION aquatic centre.