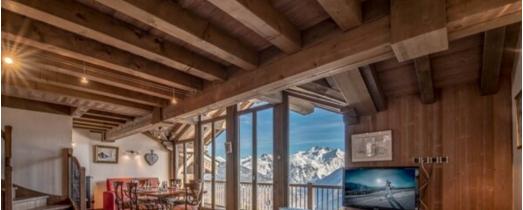

# Information Apartment, in Chenus, Courchevel 1850

Nº of people: 6
Nº of Childrens: 2

Skiing/Snowboarding

Nº Bedrooms: 3

- M² built: 120 m²
- Terrace
- 4 Bedrooms
- Parking
- Wifi
- Ski-room

Beautiful duplex with contemporary looks enjoying a superb view. With friendly spaces, it welcomes its guests in a chic and relaxing mountain atmosphere.

#### Level 0:

- 1 large balcony
- 1 closed kitchen, fully equipped
- 1 Dining room for 6 persons
- 1 large salon with a wonderful view on the Valley of Courchevel
- 1 junior room with 2 bunk beds
- 1 double room with bathroom
- 1 separate WC