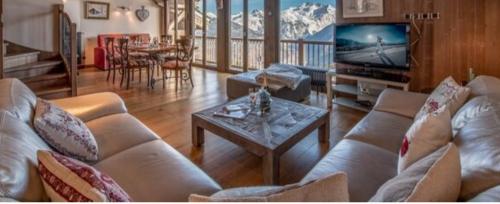

# Information Apartment, in Chenus, Courchevel 1850

Nº of people: 6
Nº of Childrens: 2

Skiing/Snowboarding

Nº Bedrooms: 3

- M² built: 120 m²
- Terrace
- 4 Bedrooms
- Parking
- Wifi
- Ski-room

Beautiful duplex with contemporary looks enjoying a superb view. With friendly spaces, it welcomes its guests in a chic and relaxing mountain atmosphere.

#### Level 0:

- 1 large balcony
- 1 closed kitchen, fully equipped
- 1 Dining room for 6 persons
- 1 large salon with a wonderful view on the Valley of Courchevel
- 1 junior room with 2 bunk beds
- 1 double room with bathroom
- 1 separate WC