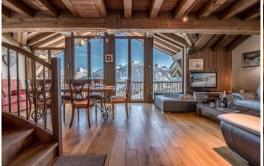

# Information Apartment, in Chenus, Courchevel 1850

Nº of people: 6
Nº of Childrens: 2

Skiing/Snowboarding

Nº Bedrooms: 3

- M² built: 120 m²
- Terrace
- 4 Bedrooms
- Parking
- Wifi
- Ski-room

Beautiful duplex with contemporary looks enjoying a superb view. With friendly spaces, it welcomes its guests in a chic and relaxing mountain atmosphere.

#### Level 0:

- 1 large balcony
- 1 closed kitchen, fully equipped
- 1 Dining room for 6 persons
- 1 large salon with a wonderful view on the Valley of Courchevel
- 1 junior room with 2 bunk beds
- 1 double room with bathroom
- 1 separate WC