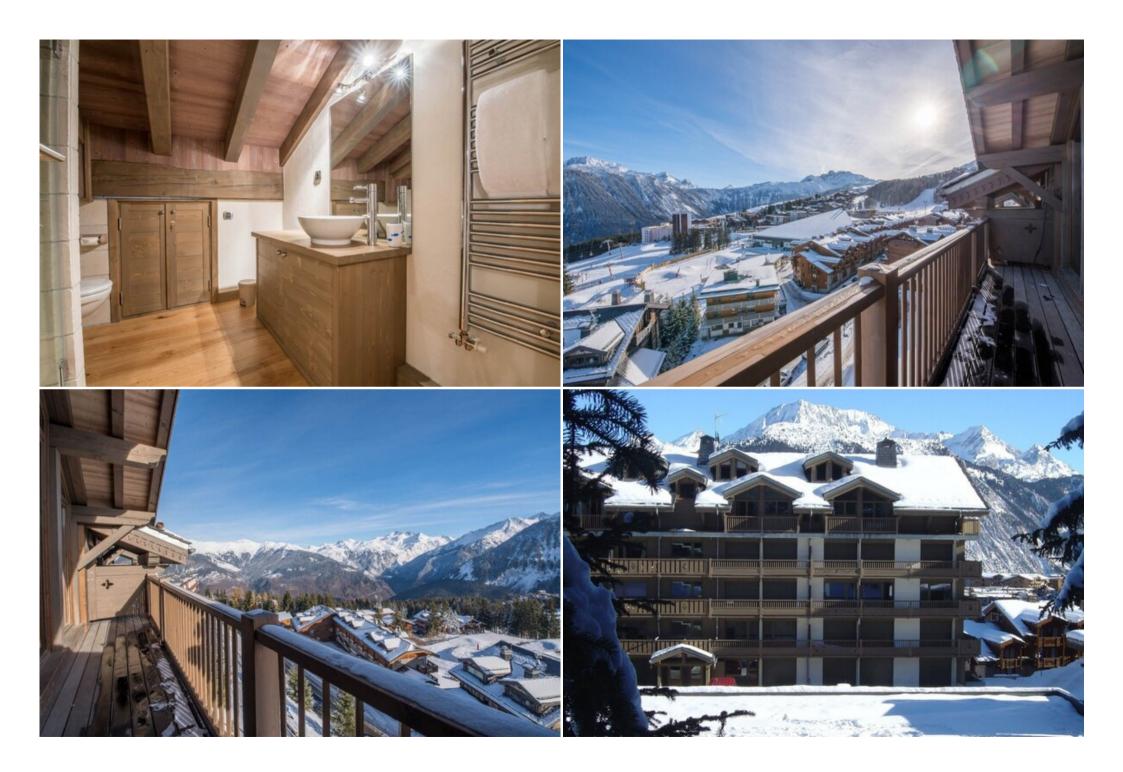

#### Level 0:

- 1 large balcony
- 1 closed kitchen, fully equipped
- 1 Dining room for 6 persons
- 1 large salon with a wonderful view on the Valley of Courchevel
- 1 junior room with 2 bunk beds
- 1 double room with bathroom
- 1 separate WC

# Appartment in Courchevel 1850, Chenus 120 sqm 4 bedrooms

France, Courchevel, Courchevel 1850, Plantret

Apartment - REF: TGS-A2377

Mountain-Biking

Nº Children's: 2

Communal lift

Golf

| Wifi                        | ski-in/ski-out | Mountain view |  |
|-----------------------------|----------------|---------------|--|
| Distance to centre: central |                |               |  |
| Activities in resort        |                |               |  |
|                             |                |               |  |