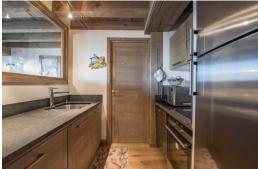

#### Level 0:

- 1 large balcony
- 1 closed kitchen, fully equipped
- 1 Dining room for 6 persons
- 1 large salon with a wonderful view on the Valley of Courchevel
- 1 junior room with 2 bunk beds
- 1 double room with bathroom
- 1 separate WC