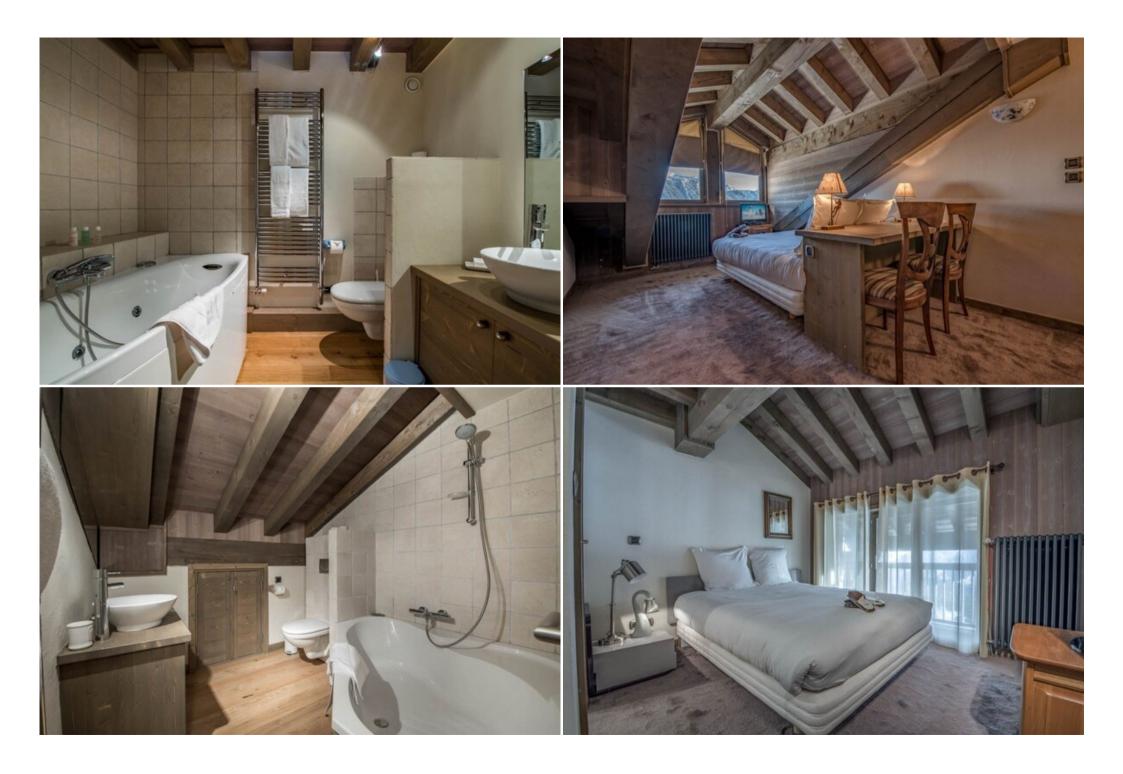

#### Level 0:

- 1 large balcony
- 1 closed kitchen, fully equipped
- 1 Dining room for 6 persons
- 1 large salon with a wonderful view on the Valley of Courchevel
- 1 junior room with 2 bunk beds
- 1 double room with bathroom
- 1 separate WC

### Level 1:

- 1 double room with 1 double bed, desk, bathroom with bath and toilet
- 1 independent bathroom: shower and toilet.
- 1 bedroom with 2 single beds (possibility of made it in double)