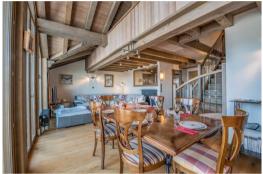

#### Level 0:

- 1 large balcony
- 1 closed kitchen, fully equipped
- 1 Dining room for 6 persons
- 1 large salon with a wonderful view on the Valley of Courchevel
- 1 junior room with 2 bunk beds
- 1 double room with bathroom
- 1 separate WC