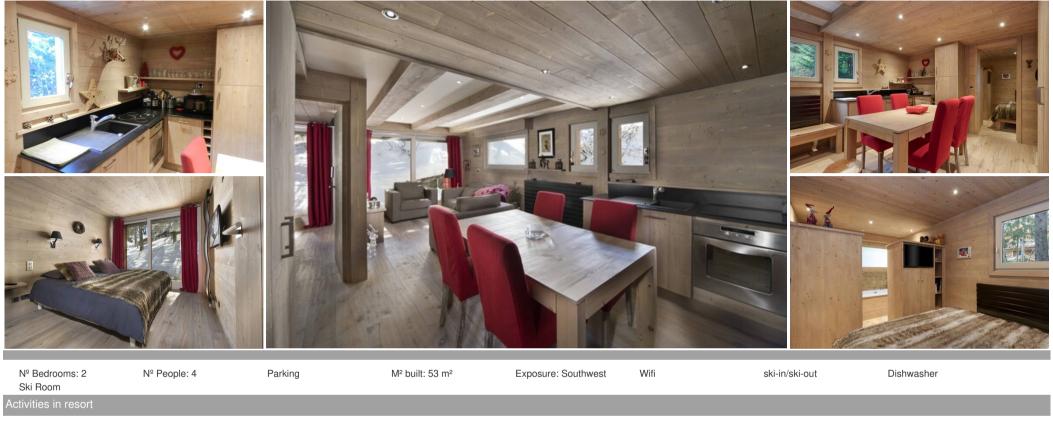

## Informations Appartement, à Courchevel 1850

- Nº of people: 4
- M<sup>2</sup> : 53 m<sup>2</sup>
- 2 Bedrooms

It is composed of:

- A Living room with television and South/West facing terrace

- An open kitchen well equipped (oven, washes dishes, Nespresso)

- A double bedroom with a South/West facing terrace

- A double bedroom with bath balneo and toilet

## - A shower room with toilet

Other :

- Ski locker
- Free WiFi
- Parking place at Bellecôte

In your rental: linen (sheets and towels), beds made on arrival, welcome kit and end of stay cleaning.

Optional services may be available on request (additional cleaning, change of linen in the middle of the stay, chef, etc.)