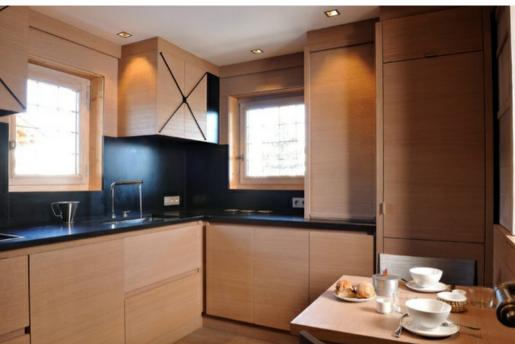

## Level 0

- Entry hall with dressing
- Large living room with dining area, fireplace and access to the terrace
- Fully equipped kitchen