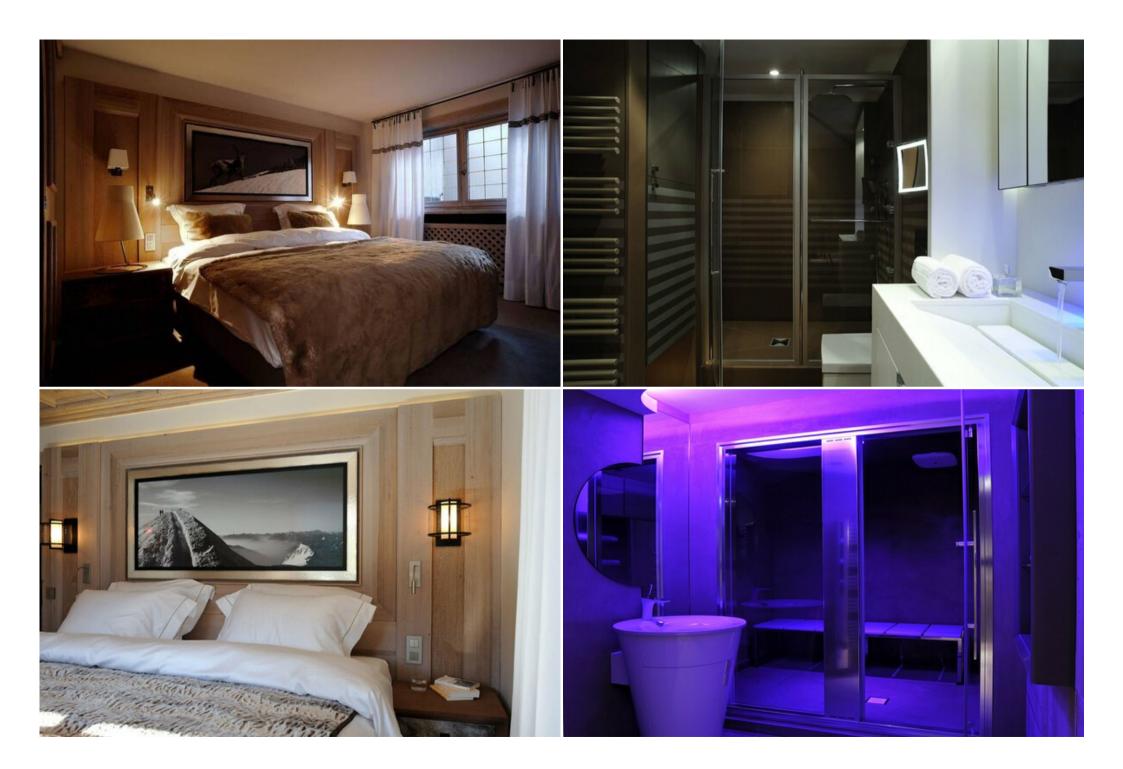

The Apartment has a private hammam in the 1st floor and all bath are hot tubs. It also lies close to the *Hotel Le Strato*, which offers a fantastic spa with pool, sauna, hammam, gym and massage treatments. The entry to the Spa of the Hotel Le Strato is 35 € per adult and 20 € per child.

## Floor 1

- Hammam
- Ski storage with direct access to the Cospillot slop
- 3 bedrooms with 2 single beds each, bathroom with hot tub and Italian shower
- 1 bedroom with bunk beds and en-suite bathroom with Italian shower
- 1 main bedroom with 2 single beds, TV and bathroom with hot tub and Italian shower
- Laundry
- Garage for 2 vehicles