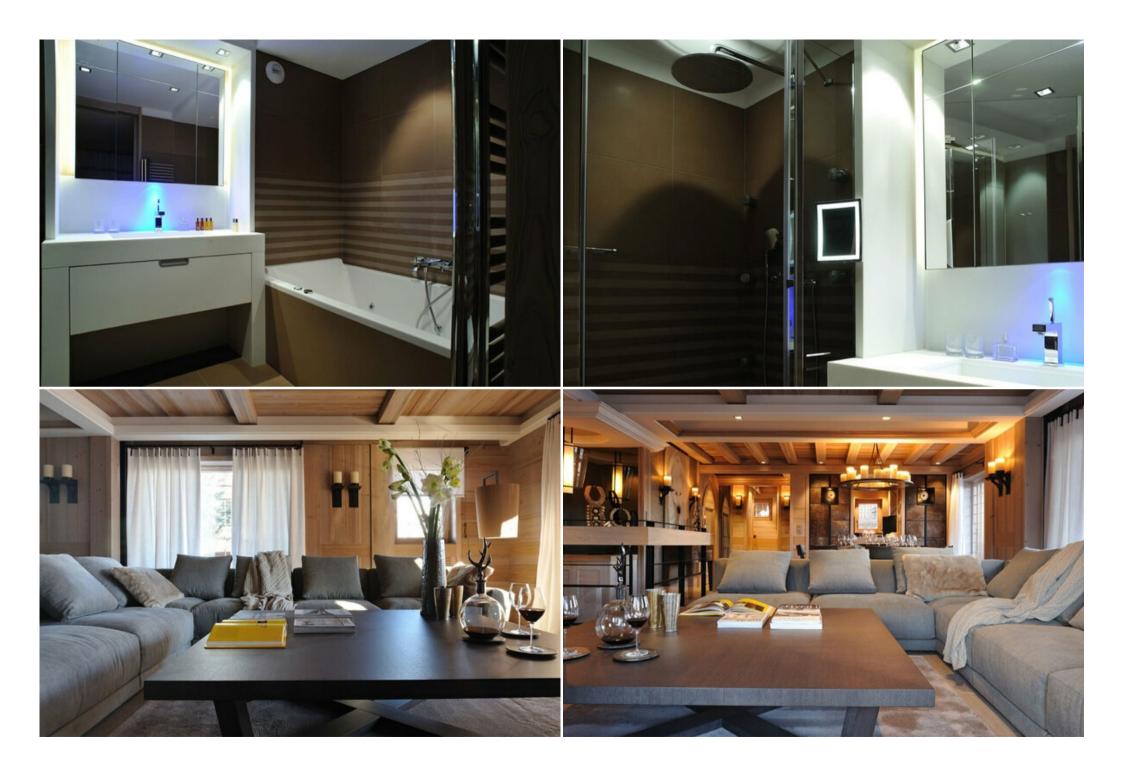

The Apartment has a private hammam in the 1st floor and all bath are hot tubs. It also lies close to the *Hotel Le Strato*, which offers a fantastic spa with pool, sauna, hammam, gym and massage treatments. The entry to the Spa of the Hotel Le Strato is 35 € per adult and 20 € per child.

## Level 0

- Entry hall with dressing
- Large living room with dining area, fireplace and access to the terrace
- Fully equipped kitchen

## Floor 1

- Hammam
- Ski storage with direct access to the Cospillot slop
- 3 bedrooms with 2 single beds each, bathroom with hot tub and Italian shower
- 1 bedroom with bunk beds and en-suite bathroom with Italian shower
- 1 main bedroom with 2 single beds, TV and bathroom with hot tub and Italian shower
- Laundry
- Garage for 2 vehicles