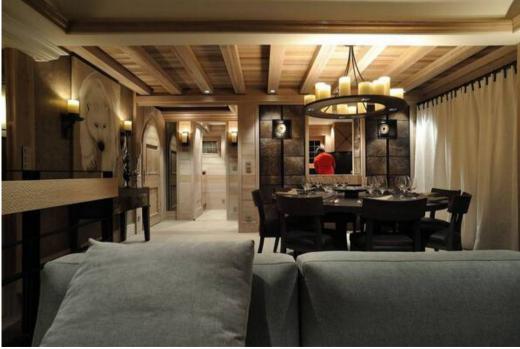

## Level 0

- Entry hall with dressing
- Large living room with dining area, fireplace and access to the terrace
- Fully equipped kitchen