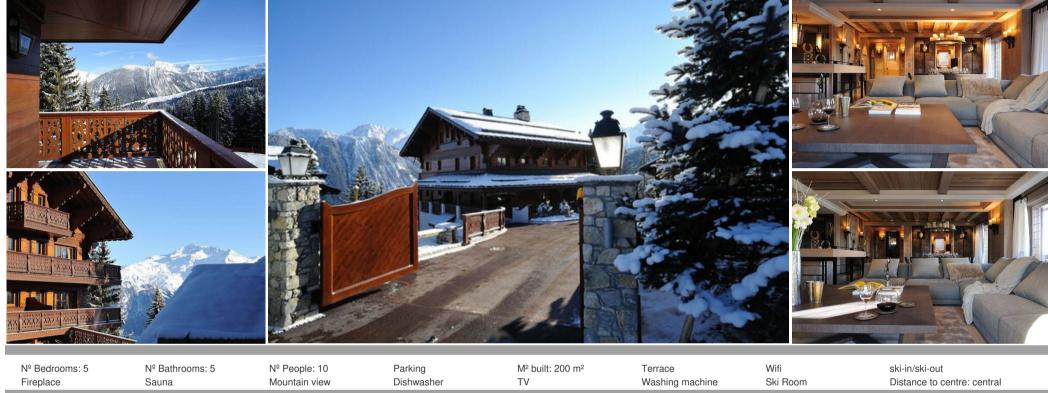

## Apartment in Bellecôte Courchevel 1850 is available for rent

France, Courchevel, Courchevel 1850, Bellecôte

Apartment - REF: TGS-A2381

| Nº Bedrooms: 5<br>Fireplace | № Bathrooms: 5<br>Sauna | Nº People: 10<br>Mountain view | Parking<br>Dishwasher | M² built: 200 m²<br>TV | Terrace<br>Washing machine | Wifi<br>Ski Room | ski-in/ski-out<br>Distance to centre: central |
|-----------------------------|-------------------------|--------------------------------|-----------------------|------------------------|----------------------------|------------------|-----------------------------------------------|
| Activities in resort        |                         |                                |                       |                        |                            |                  |                                               |
| Skiing/Snowboarding         | Cycling                 | Cross country skiing           | Golf                  | Mountain-Biking        | Riding                     |                  |                                               |

Distance from the center: 800 m Closest ski slope: Cospillot Distance from the slopes: 0 m Distance to ski school: 900 m

Closest ski lift :0

Distance from ski lift: 0 m

The Apartment is available for rent, and has been completely renovated in 2010, offering stylish decoration of high-level, where luxury and comfort come together to create the most exclusive accommodation.

The apartment is located in the Chalet Rosalpina in the area of Bellecôte, one of the most privileged areas of Courchevel 1850. Is ideal for skiers, as it has direct access to the Cospillot slope. The center of Courchevel 1850 is located a few meters away.