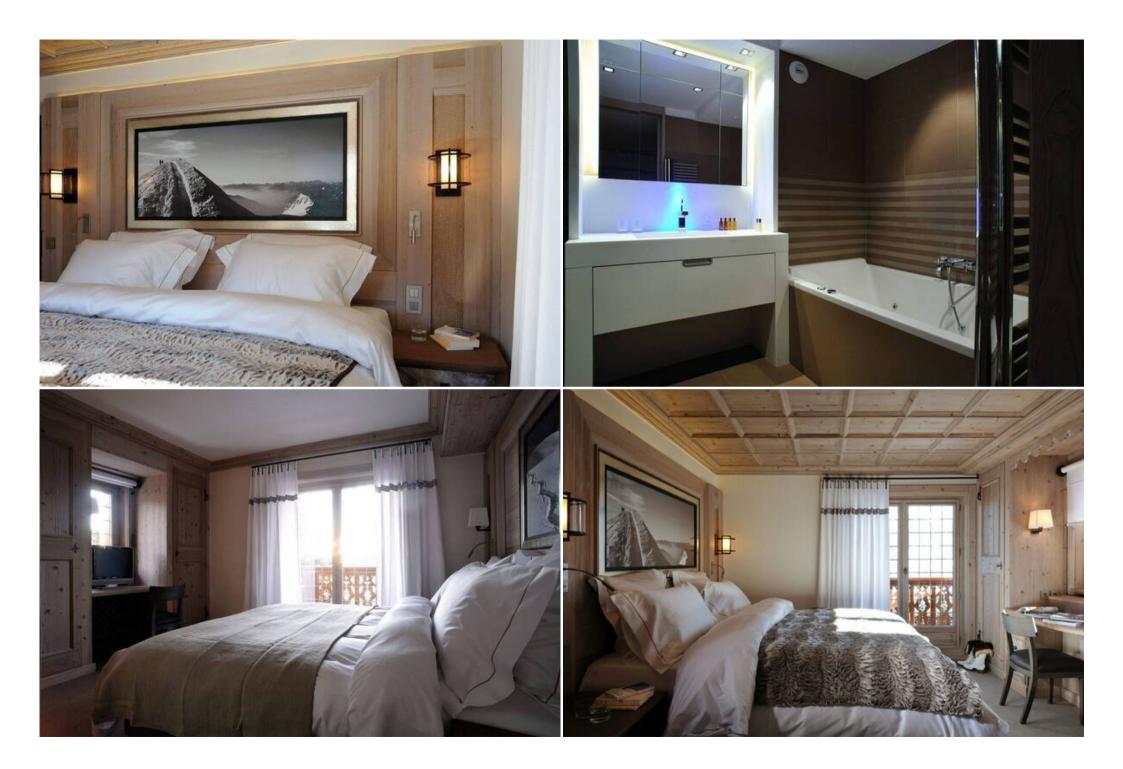

## Floor 1

- Hammam
- Ski storage with direct access to the Cospillot slop
- 3 bedrooms with 2 single beds each, bathroom with hot tub and Italian shower
- 1 bedroom with bunk beds and en-suite bathroom with Italian shower
- 1 main bedroom with 2 single beds, TV and bathroom with hot tub and Italian shower
- Laundry
- Garage for 2 vehicles