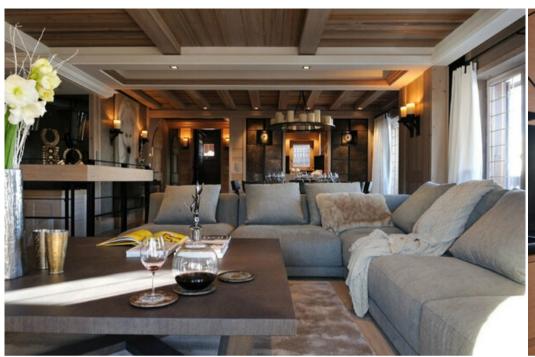

Distance from the center: 800 m Closest ski slope: Cospillot Distance from the slopes: 0 m Distance to ski school: 900 m

Closest ski lift :0

Distance from ski lift: 0 m

The Apartment is available for rent, and has been completely renovated in 2010, offering stylish decoration of high-level, where luxury and comfort come together to create the most exclusive accommodation.

## Level 0

- Entry hall with dressing
- Large living room with dining area, fireplace and access to the terrace
- Fully equipped kitchen