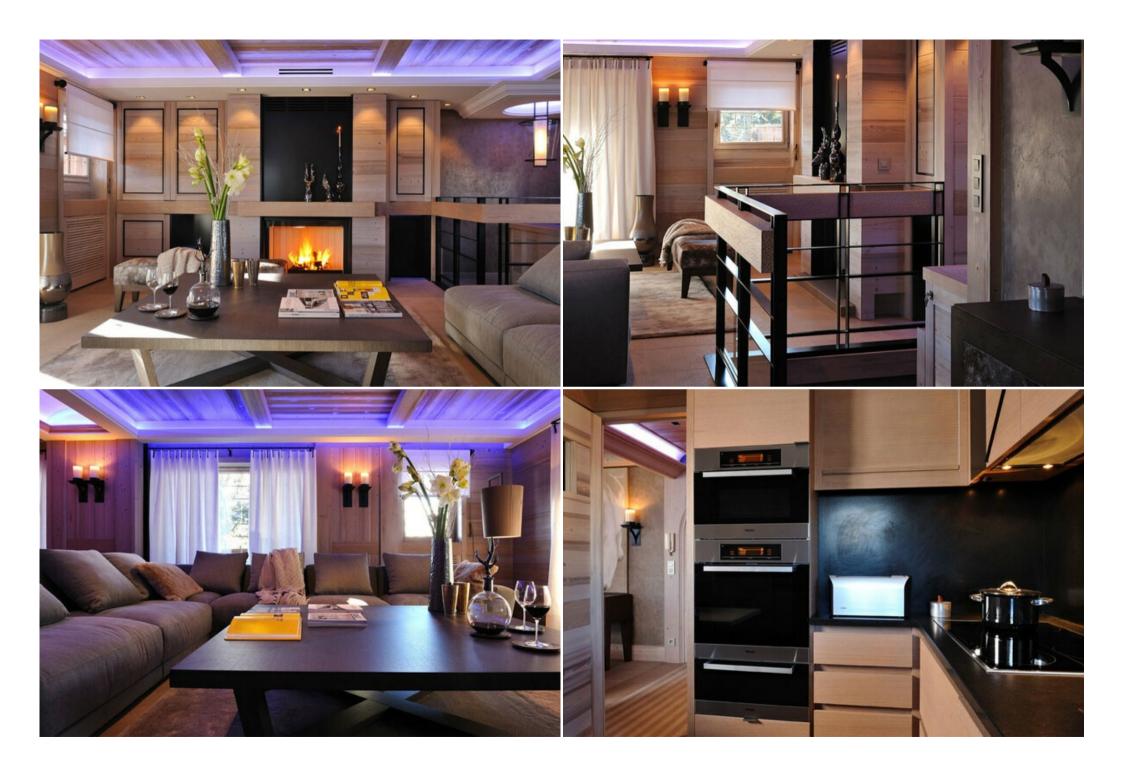

## Level 0

- Entry hall with dressing
- Large living room with dining area, fireplace and access to the terrace
- Fully equipped kitchen

## Floor 1

- Hammam
- Ski storage with direct access to the Cospillot slop
- 3 bedrooms with 2 single beds each, bathroom with hot tub and Italian shower
- 1 bedroom with bunk beds and en-suite bathroom with Italian shower
- 1 main bedroom with 2 single beds, TV and bathroom with hot tub and Italian shower
- Laundry
- Garage for 2 vehicles