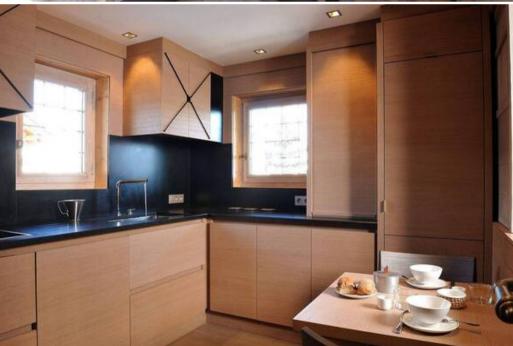

## Level 0

- Entry hall with dressing
- Large living room with dining area, fireplace and access to the terrace
- Fully equipped kitchen