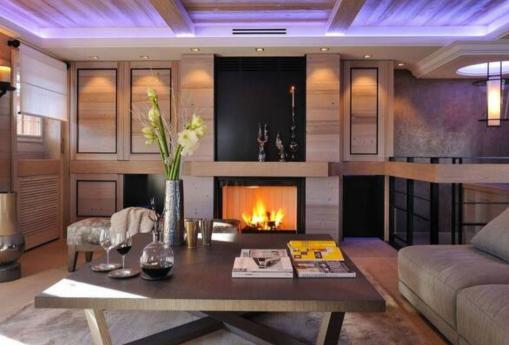

## Level 0

- Entry hall with dressing
- Large living room with dining area, fireplace and access to the terrace
- Fully equipped kitchen