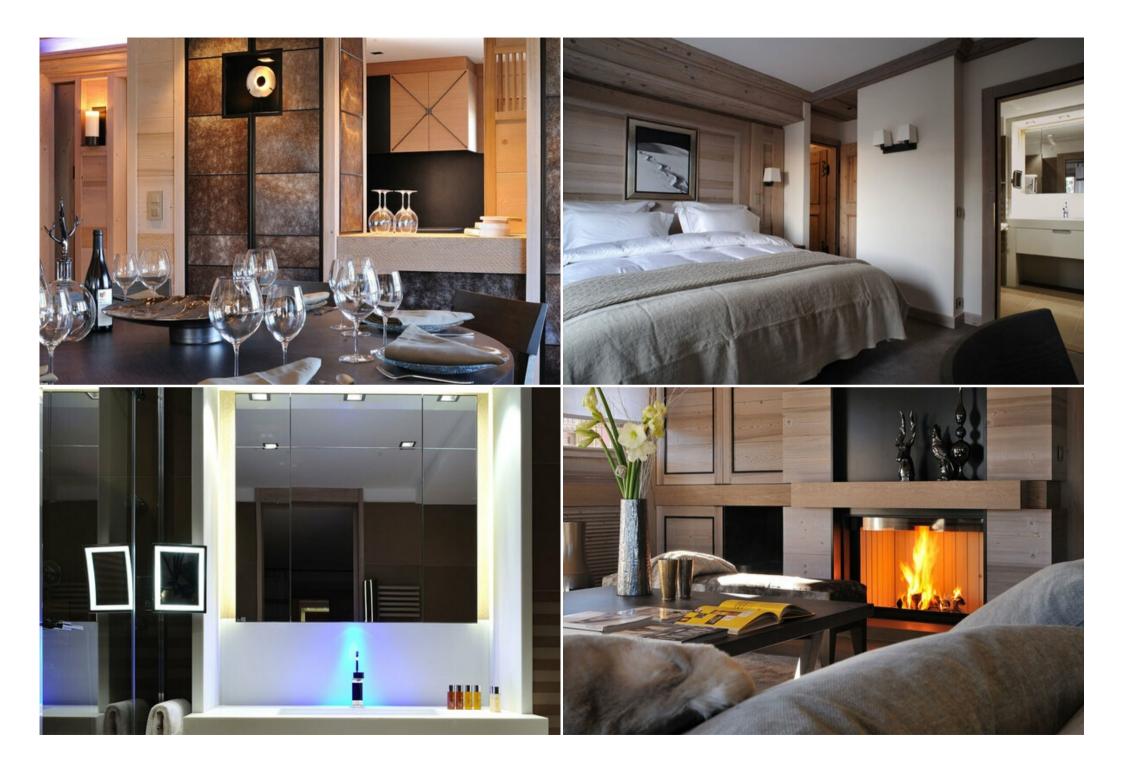

## Level 0

- Entry hall with dressing
- Large living room with dining area, fireplace and access to the terrace
- Fully equipped kitchen

## Floor 1

- Hammam
- Ski storage with direct access to the Cospillot slop
- 3 bedrooms with 2 single beds each, bathroom with hot tub and Italian shower
- 1 bedroom with bunk beds and en-suite bathroom with Italian shower
- 1 main bedroom with 2 single beds, TV and bathroom with hot tub and Italian shower
- Laundry
- Garage for 2 vehicles