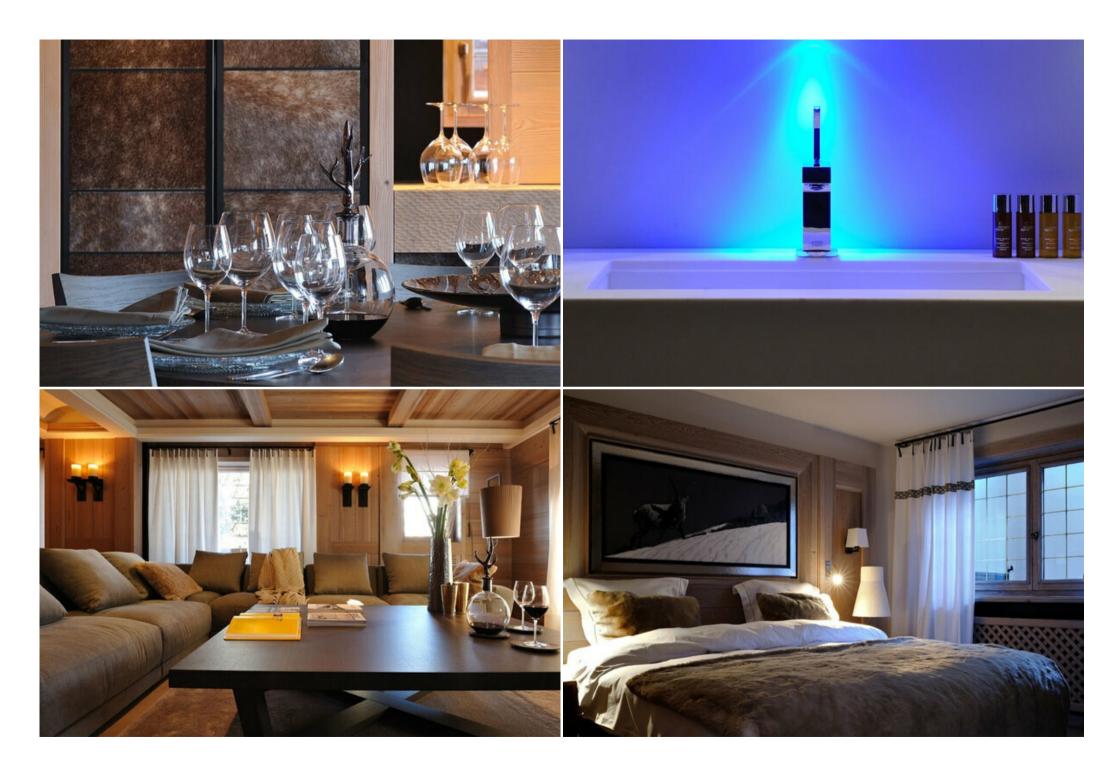

Distance from the center: 800 m Closest ski slope: Cospillot Distance from the slopes: 0 m Distance to ski school: 900 m

Closest ski lift :0

Distance from ski lift: 0 m

The Apartment is available for rent, and has been completely renovated in 2010, offering stylish decoration of high-level, where luxury and comfort come together to create the most exclusive accommodation.

The apartment is located in the Chalet Rosalpina in the area of Bellecôte, one of the most privileged areas of Courchevel 1850. Is ideal for skiers, as it has direct access to the Cospillot slope. The center of Courchevel 1850 is located a few meters away.

The Apartment has a private hammam in the 1st floor and all bath are hot tubs. It also lies close to the *Hotel Le Strato*, which offers a fantastic spa with pool, sauna, hammam, gym and massage treatments. The entry to the Spa of the Hotel Le Strato is 35 € per adult and 20 € per child.

## Level 0

- Entry hall with dressing
- Large living room with dining area, fireplace and access to the terrace
- Fully equipped kitchen

## Floor 1

- Hammam
- Ski storage with direct access to the Cospillot slop
- 3 bedrooms with 2 single beds each, bathroom with hot tub and Italian shower
- 1 bedroom with bunk beds and en-suite bathroom with Italian shower
- 1 main bedroom with 2 single beds, TV and bathroom with hot tub and Italian shower
- Laundry
- Garage for 2 vehicles