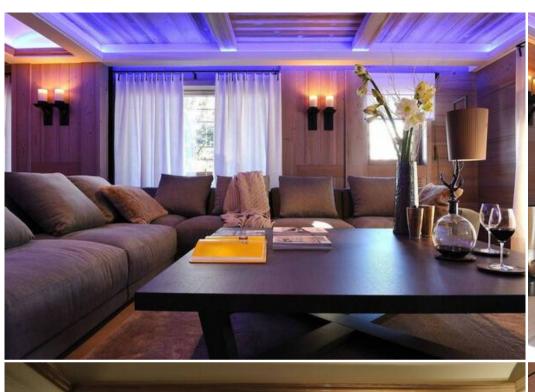

## Level 0

- Entry hall with dressing
- Large living room with dining area, fireplace and access to the terrace
- Fully equipped kitchen