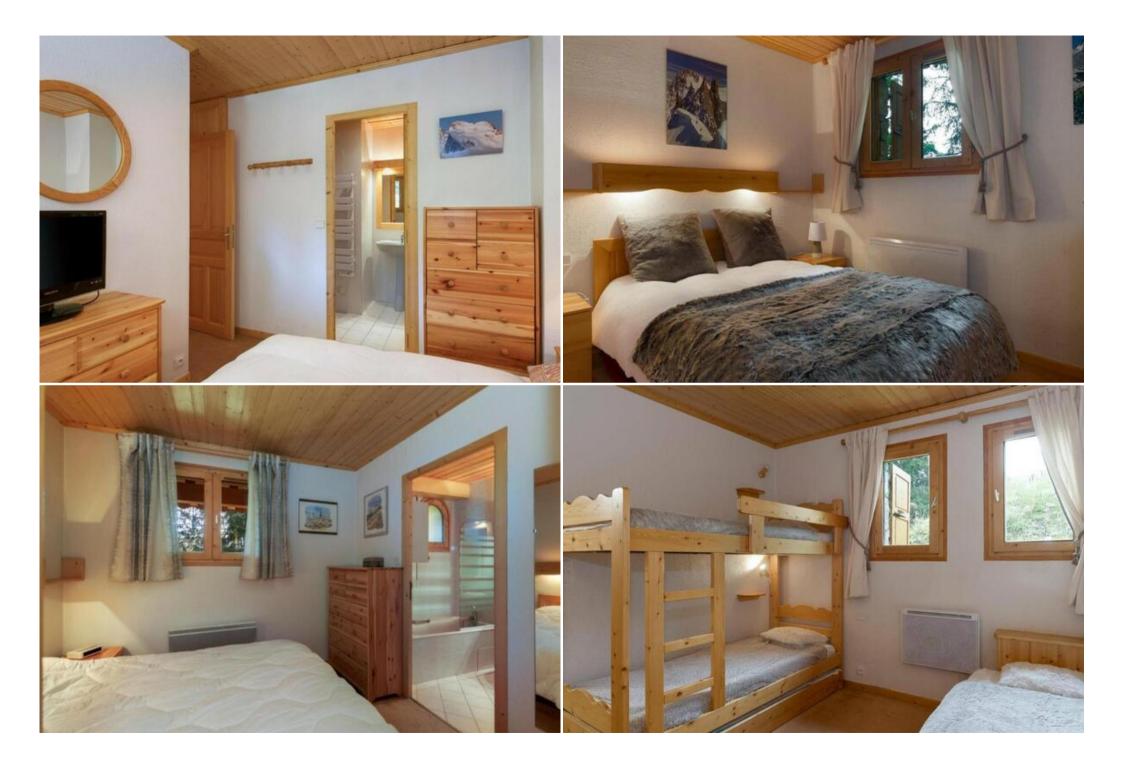

- Nº of people: 9
- M<sup>2</sup> floor area: 90 m<sup>2</sup>
- Terrace
- 4 Bedrooms
- 4 Bathrooms
- Floor 1
- Wireless
- Chimney
- Ski room

Mountain decoration for this duplex apartment near the center.

## Level 1

- Two double bedrooms with bathroom and toilet
- A children's room with 1x bunk beds (sleeps 2) + 1 single bed and bathroom with toilet
- A laundry room with washing machine and dryer