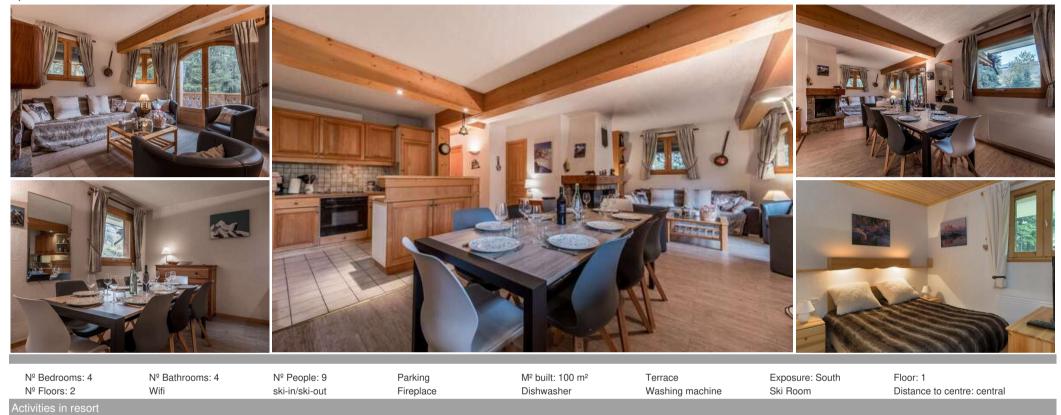

- Nº of people: 9
- M<sup>2</sup> floor area: 90 m<sup>2</sup>
- Terrace
- 4 Bedrooms
- 4 Bathrooms
- Floor 1
- Wireless
- Chimney
- Ski room

Mountain decoration for this duplex apartment near the center.

A spacious living room with fireplace, a cozy atmosphere!

The apartment, in a chalet, is located in the "Plantret" area, "Plantret", ski-in ski-out, close to the center and the Children's Village.

## Level 0

- One entry
- Guest toilets
- A living/dining room with fireplace, TV and balcony
- facing south
- A fully equipped American kitchen with dishwasher
- A double bedroom with bathroom

## Level 1

- Two double bedrooms with bathroom and toilet
- A children's room with 1x bunk beds (sleeps 2) + 1 single bed and bathroom with toilet
- A laundry room with washing machine and dryer