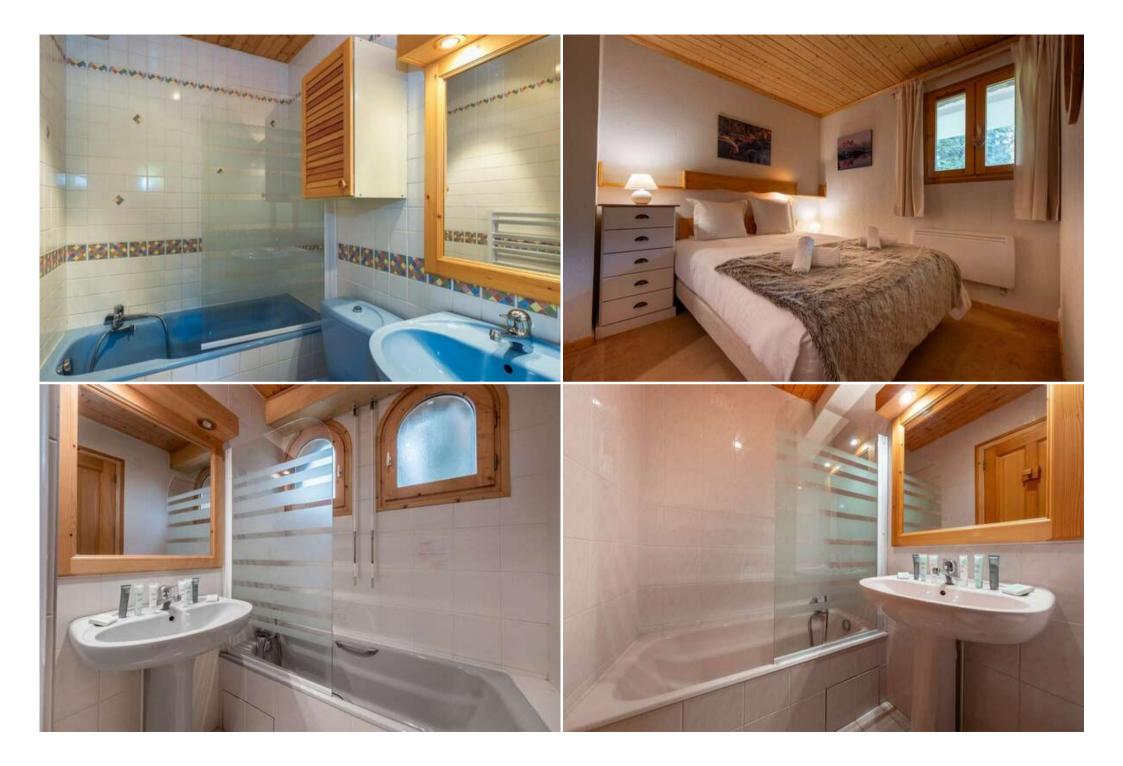

## Level 0

- One entry
- Guest toilets
- A living/dining room with fireplace, TV and balcony
- facing south
- A fully equipped American kitchen with dishwasher
- A double bedroom with bathroom

## Level 1

- Two double bedrooms with bathroom and toilet
- A children's room with 1x bunk beds (sleeps 2) + 1 single bed and bathroom with toilet
- A laundry room with washing machine and dryer