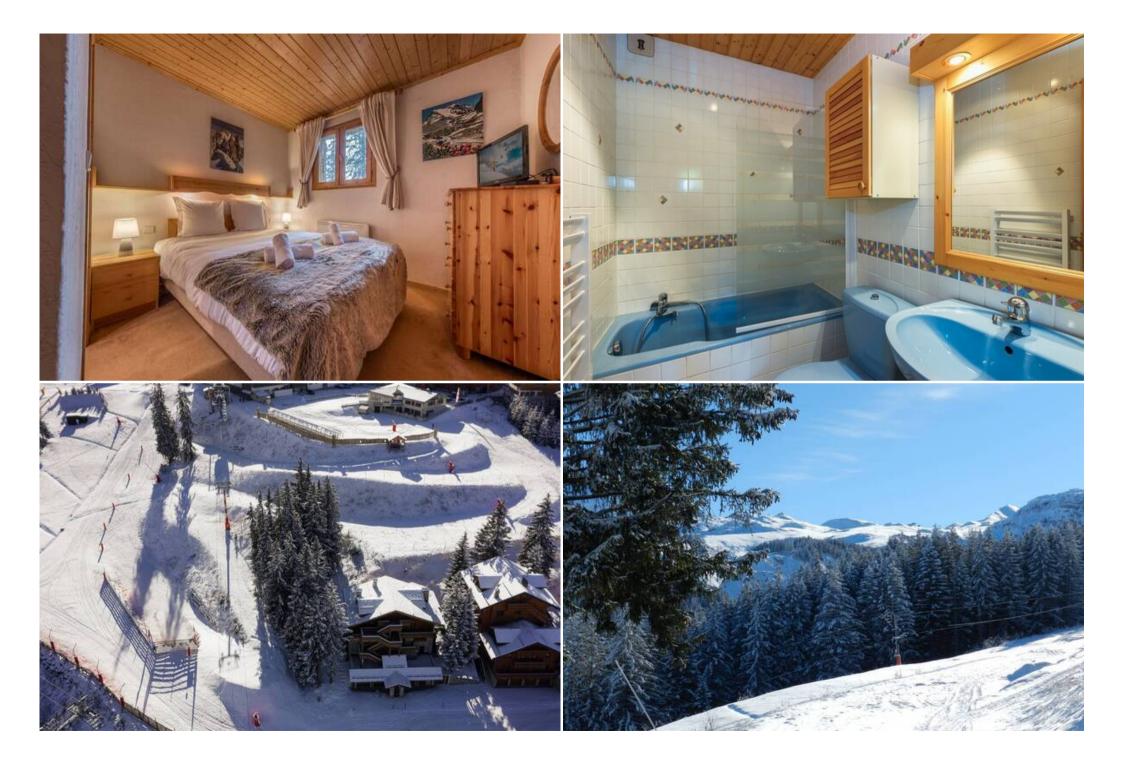

- Nº of people: 9
- M<sup>2</sup> floor area: 90 m<sup>2</sup>
- Terrace
- 4 Bedrooms
- 4 Bathrooms
- Floor 1
- Wireless
- Chimney
- Ski room

Mountain decoration for this duplex apartment near the center.

A spacious living room with fireplace, a cozy atmosphere!

The apartment, in a chalet, is located in the "Plantret" area, "Plantret", ski-in ski-out, close to the center and the Children's Village.