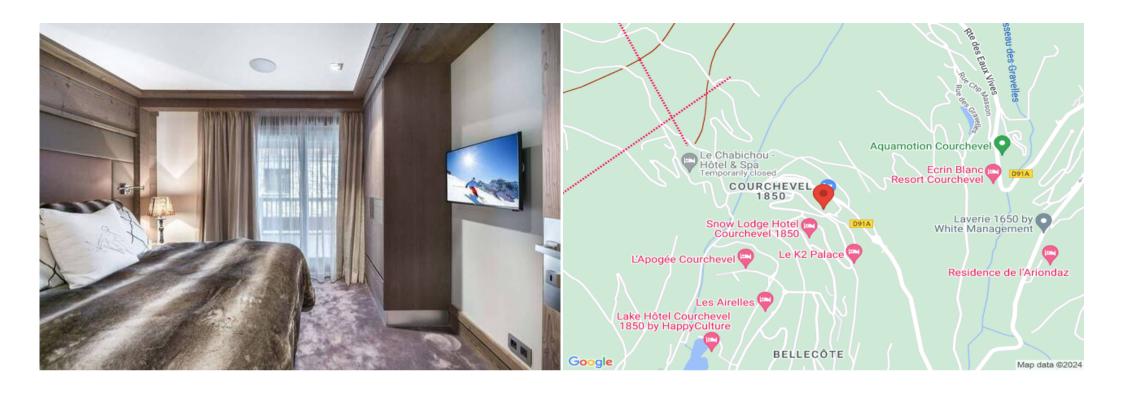

Distance from the center: 0 m

Closest ski slope : Front de Neige / Snow Front

Distance from the slopes: 300 m Distance to ski school: 300 m

Closest ski lift: Distance from ski lift: 0 m

Leisure areas: The Apartment includes a spa offering a variety of massages and treatments. It also includes a steam room, indoor pool, sauna, relaxation room and a gym.