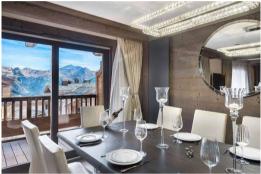

## Living area:

- Open kitchen
- Dining room
- Living room
- Terrace

Distance from the center: 0 m

Closest ski slope : Front de Neige / Snow Front

Distance from the slopes: 300 m Distance to ski school: 300 m

Closest ski lift: Distance from ski lift: 0 m

Leisure areas: The Apartment includes a spa offering a variety of massages and treatments. It also includes a steam room, indoor pool, sauna, relaxation room and a gym.