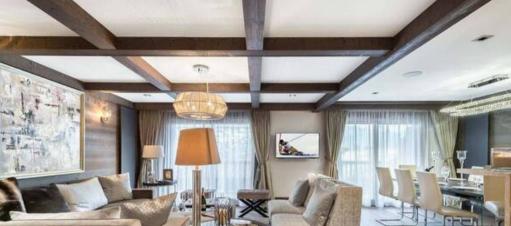

# Apartment in Center, Courchevel 1850 for rental 114 m<sup>2</sup> built

France, Courchevel, Courchevel 1850

Apartment - REF: TGS-A2383















| Nº  | Bedrooms: 3 |
|-----|-------------|
| Inc | loor pool   |
| TV  | •           |

Nº Bathrooms: 3 Heated Pool Washing machine Nº People: 6 Fireplace Gym/Fitness Parking Sauna Ski Room M² built: 114 m² Communal SPA Distance to ski lift: 100m Terrace
Mountain view
Distance to centre: central

Wifi Communal lift Communal pool Dishwasher

# Activities in resort

Skiing/Snowboarding

ding Cy

Cycling

Cross country skiing

Golf

Hiking

Mountain-Biking

Riding

# Information Apartment, in Center, Courchevel 1850

- $N^{o}$  of people: 6
- M² built: 114 m²
- Terrace
- 3 Bedrooms
- 3 Bathrooms
- Hammam / Sauna
- Private pool
- Parking
- Wifi
- Chimney

- Ski-room
- Ski In, Ski Out

Distance from the center: 0 m

Closest ski slope : Front de Neige / Snow Front

Distance from the s