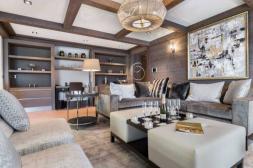

# Apartment in Center, Courchevel 1850 for rental 114 m<sup>2</sup> built

France, Courchevel, Courchevel 1850

Apartment - REF: TGS-A2383















| Nº  | Bedrooms: 3 |
|-----|-------------|
| Inc | loor pool   |
| TV  | •           |

Nº Bathrooms: 3 Heated Pool Washing machine Nº People: 6 Fireplace Gym/Fitness Parking Sauna Ski Room M² built: 114 m² Communal SPA Distance to ski lift: 100m Terrace
Mountain view
Distance to centre: central

Wifi Communal lift Communal pool Dishwasher

# Activities in resort

Skiing/Snowboarding

ding Cy

Cycling

Cross country skiing

Golf

Hiking

Mountain-Biking

Riding

# Information Apartment, in Center, Courchevel 1850

- $N^{o}$  of people: 6
- M² built: 114 m²
- Terrace
- 3 Bedrooms
- 3 Bathrooms
- Hammam / Sauna
- Private pool
- Parking
- Wifi
- Chimney

- Ski-room
- Ski In, Ski Out

Distance from the center: 0 m

Closest ski slope : Front de Neige / Snow Front

Distance from the slo