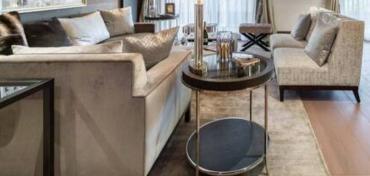

# Apartment in Center, Courchevel 1850 for rental 114 m<sup>2</sup> built

France, Courchevel, Courchevel 1850

Apartment - REF: TGS-A2383















| Nº  | Bedrooms: 3 |
|-----|-------------|
| Inc | loor pool   |
| TV  | •           |

Nº Bathrooms: 3 Heated Pool Washing machine Nº People: 6 Fireplace Gym/Fitness Parking Sauna Ski Room M² built: 114 m² Communal SPA Distance to ski lift: 100m Terrace
Mountain view
Distance to centre: central

Wifi Communal lift Communal pool Dishwasher

# Activities in resort

Skiing/Snowboarding

ding Cy

Cycling

Cross country skiing

Golf

Hiking

Mountain-Biking

Riding

# Information Apartment, in Center, Courchevel 1850

- $N^{o}$  of people: 6
- M² built: 114 m²
- Terrace
- 3 Bedrooms
- 3 Bathrooms
- Hammam / Sauna
- Private pool
- Parking
- Wifi
- Chimney

- Ski-room
- Ski In, Ski Out

Distance from the center: 0 m

Closest ski slope : Front de Neige / Snow Front

Distance from the slopes: