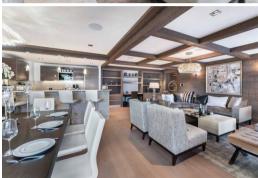

# Apartment in Center, Courchevel 1850 for rental 114 m<sup>2</sup> built

France, Courchevel, Courchevel 1850

Apartment - REF: TGS-A2383















| Nº  | Bedrooms: 3 |
|-----|-------------|
| Inc | loor pool   |
| TV  | •           |

Nº Bathrooms: 3 Heated Pool Washing machine Nº People: 6 Fireplace Gym/Fitness Parking Sauna Ski Room M² built: 114 m² Communal SPA Distance to ski lift: 100m Terrace
Mountain view
Distance to centre: central

Wifi Communal lift Communal pool Dishwasher

# Activities in resort

Skiing/Snowboarding

ding Cy

Cycling

Cross country skiing

Golf

Hiking

Mountain-Biking

Riding

# Information Apartment, in Center, Courchevel 1850

- $N^{o}$  of people: 6
- M² built: 114 m²
- Terrace
- 3 Bedrooms
- 3 Bathrooms
- Hammam / Sauna
- Private pool
- Parking
- Wifi
- Chimney

- Ski-room
- Ski In, Ski Out

Distance from the center: 0 m

Closest ski slope : Front de Neige / Snow Front

Distance from the slopes: 3