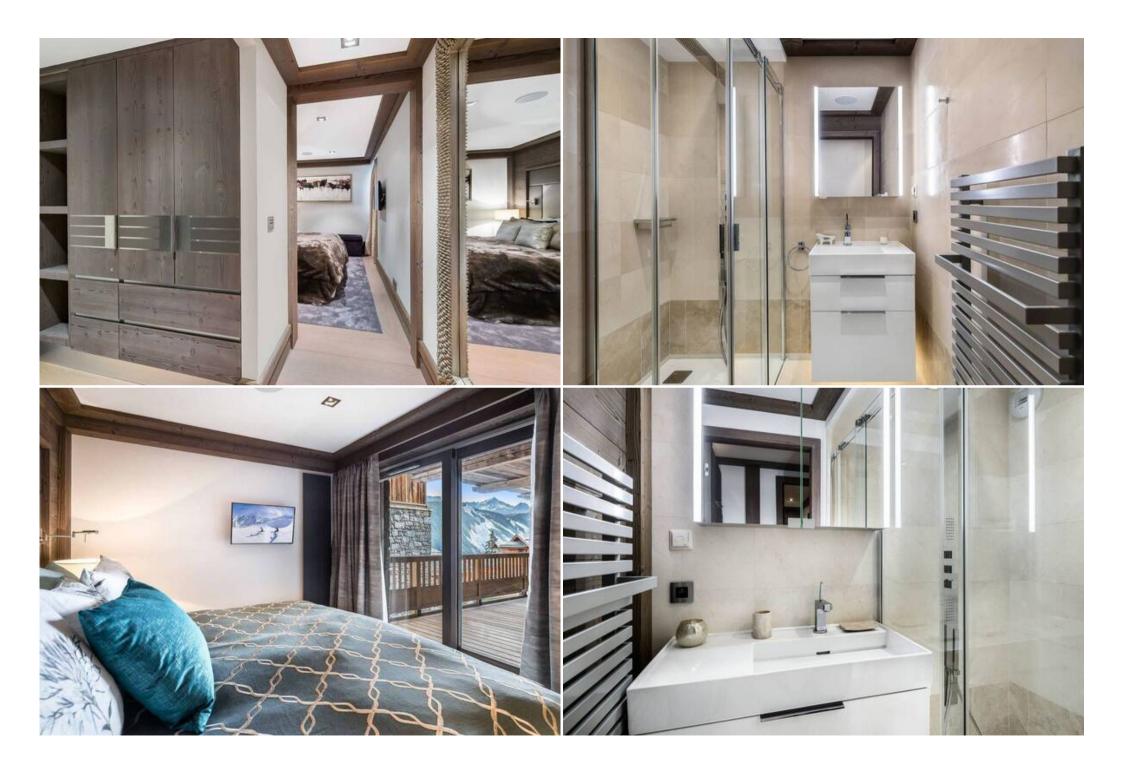

#### Bedroom:

- Terrace
- 1 Double bed

#### Ensuite bathroom:

- Shower
- Toilet

#### Bedroom:

• 1 Double bed

#### Bathroom 1:

- Shower
- Laundry room

Independent toilet: 1