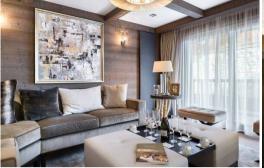

# Apartment in Center, Courchevel 1850 for rental 114 m<sup>2</sup> built

France, Courchevel, Courchevel 1850

Apartment - REF: TGS-A2383

| Nº  | Bedrooms: 3 |
|-----|-------------|
| Inc | loor pool   |
| TV  | •           |

# Information Apartment, in Center, Courchevel 1850

- $N^{o}$  of people: 6
- M² built: 114 m²
- Terrace
- 3 Bedrooms
- 3 Bathrooms
- Hammam / Sauna
- Private pool
- Parking
- Wifi
- Chimney

- Ski-room
- Ski In, Ski Out

## Living area:

- Open kitchen
- Dining room
- Living room
- Terrace