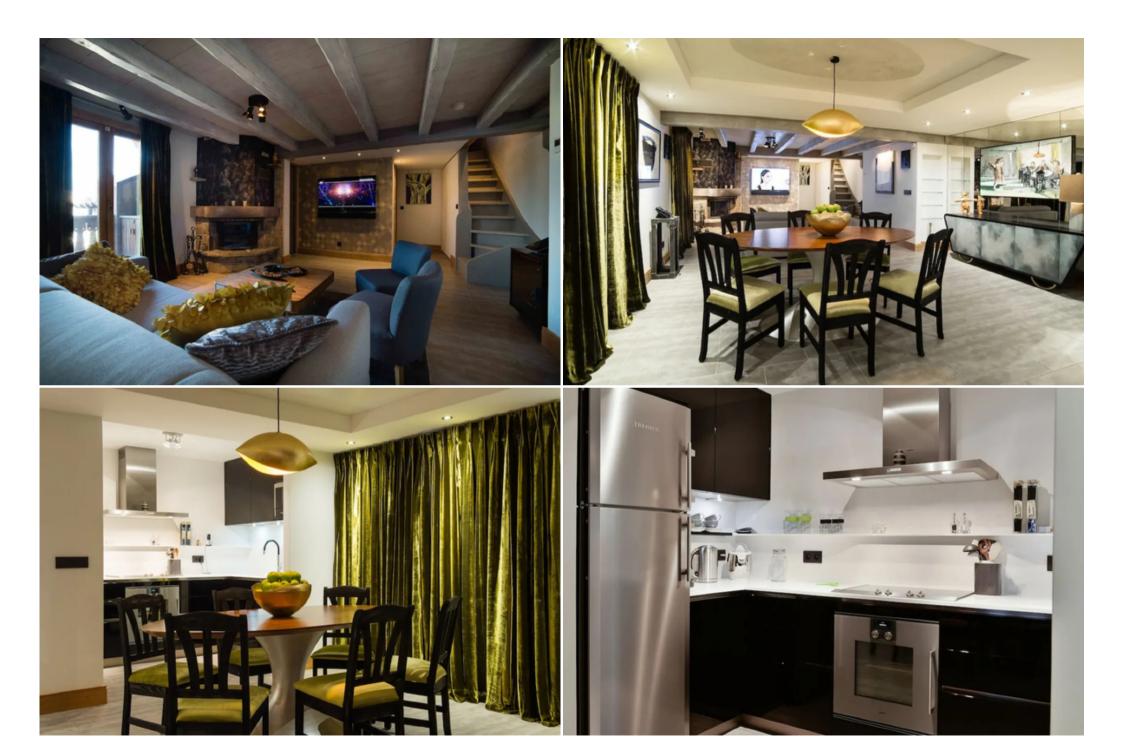

This apartment is 7.4 mi (11.8 km) from Trois Vallees Ski Resort and 10.7 mi (17.2 km) from Meribel Ski Resort.

Rooms Make yourself comfortable in this apartment, which features a fireplace and a flat-screen TV. There's a private balcony or patio.

Cable television is provided for your entertainment.

Conveniences include a desk and a microwave, and housekeeping is provided daily. Amenities Take advantage of recreation opportunities such as ski-in/ski-out access, or other amenities including ski storage and tour/ticket assistance.