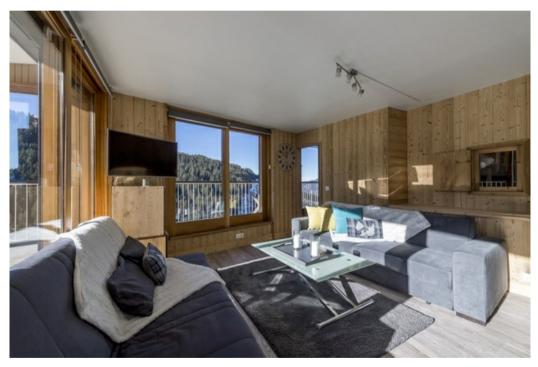

- 1 living room with sofa bed TV, dining room, equipped kitchenette (dishwasher, oven, microwave, coffee machine, toaster),
- 1 separate mountain corner with 2 bunk beds.
- 1 Bedroom with double bed (160\*190), and balcony
- A bathroom with Italian shower.
- Separate toilet

## The Plus :

- Close to the resort center and the slopes
- Beautiful view with a large sunny balcony
- Ski room

Services included :

- Cleaning fees (Included in the total amount of the stay)
- Household linen (Sheets, Shower towels, tea towels)
- Reception products (Bath/Shower Gel, Shampoo, Hand Soap)