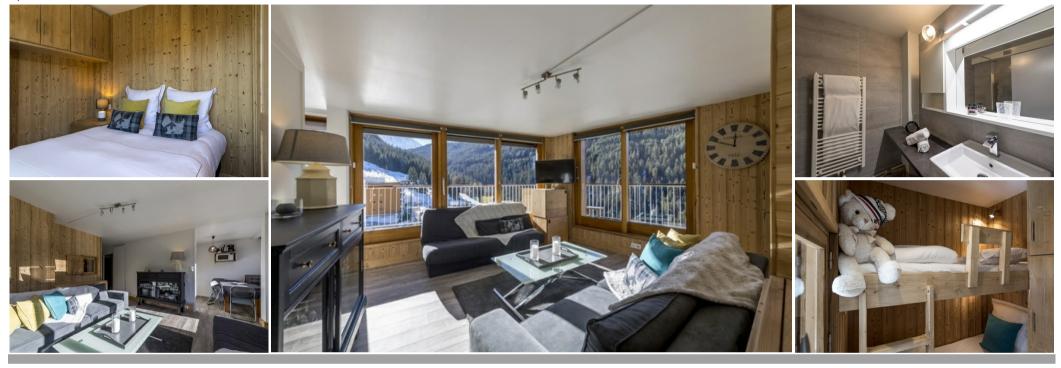

## Information Apartment, in Courchevel 1650 Moriond

Nº Bathrooms: 1

- Nº of people: 4
- M<sup>2</sup> built: 46 m<sup>2</sup>
- Bedrooms: 1
- Bathrooms: 1

Ideal for families 2 rooms, 43 m<sup>2</sup>, equipped for 4 people located on the 2nd floor

- 1 living room with sofa bed TV, dining room, equipped kitchenette (dishwasher, oven, microwave, coffee machine, toaster),
- 1 separate mountain corner with 2 bunk beds.
- 1 Bedroom with double bed (160\*190), and balcony
- A bathroom with Italian shower.
- Separate toilet

## The Plus :

- Close to the resort center and the slopes
- Beautiful view with a large sunny balcony
- Ski room

Services included :

- Cleaning fees (Included in the total amount of the stay)
- Household linen (Sheets, Shower towels, tea towels)
- Reception products (Bath/Shower Gel, Shampoo, Hand Soap)