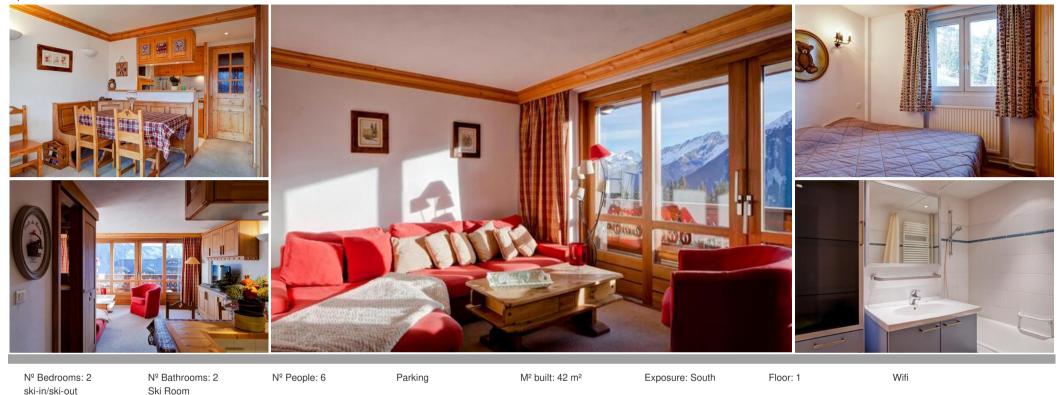

## Information Apartment, in La Croisette, Courchevel 1850

- Nº of people: 6
- M<sup>2</sup> of area: 42 m<sup>2</sup>
- 2 bedrooms
- 2 Bathrooms
- Car park
- Stage 1
- South exposure
- Direct access to the slopes

3 rooms of 42m² for 4 to 6 people with a separate bedroom of 9.5m² on the same landing opposite the apartment.

- Balcony of 6m² facing east with view of the valley and the mountain.
- 1st floor level.
- American kitchen equipped with ceramic hob, extractor, combi oven/microwave, fridge and dishwasher.

- Cabin with 2 bunk beds.
- Living room with 1 double sofa bed (160).
- Separate bedroom with 2 single beds.
  - Bathroom with bath and WC.
  - Shower room with WC.