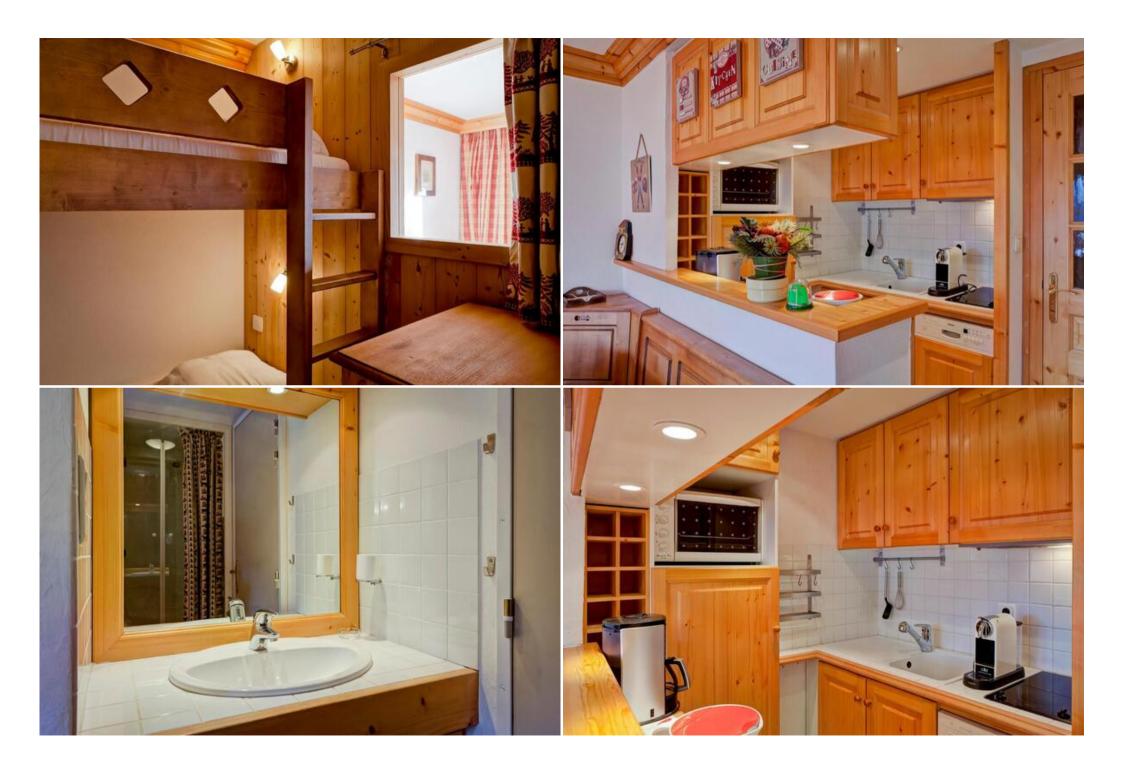

3 rooms of 42m² for 4 to 6 people with a separate bedroom of 9.5m² on the same landing opposite the apartment.

- Balcony of 6m² facing east with view of the valley and the mountain.
- 1st floor level.
- American kitchen equipped with ceramic hob, extractor, combi oven/microwave, fridge and dishwasher.

- Cabin with 2 bunk beds.
- Living room with 1 double sofa bed (160).
- Separate bedroom with 2 single beds.
  - Bathroom with bath and WC.
  - Shower room with WC.