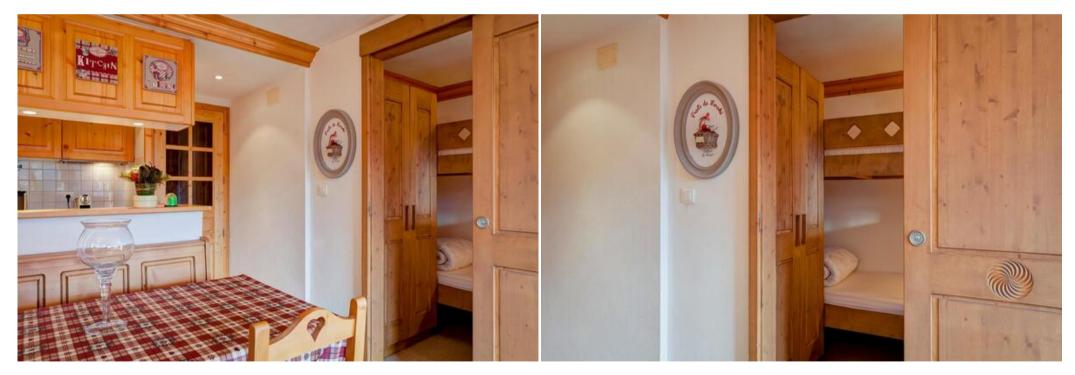

- Cabin with 2 bunk beds.
- Living room with 1 double sofa bed (160).
- Separate bedroom with 2 single beds.
  - Bathroom with bath and WC.
  - Shower room with WC.