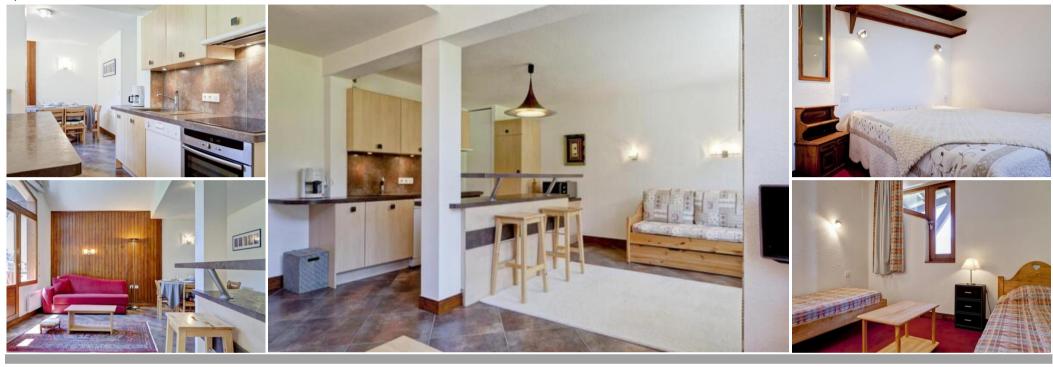

## This apartment is located in the heart of La Tania station

France, La Tania

Apartment - REF: TGS-A2388

 $N^{\circ}$  Bedrooms: 2  $N^{\circ}$  People: 8  $M^{\circ}$  built: 63  $m^{\circ}$  Exposure: South Floor: 4 ski-in/ski-out

## Information Apartment, in La Tania

Nº of people: 8

• M² built: 63 m²

- 2 Bedrooms
- Floor 4
- South Facing
- Ski In, Ski Out

This apartment is located in the heart of La Tania station, 150 m from the town center and shops. Wooden deck, offers comfortable apartments. Its geographical location allows access to several hiking trails to discover with family or friends. In total 27 apartments await guests in two buildings with elevators.