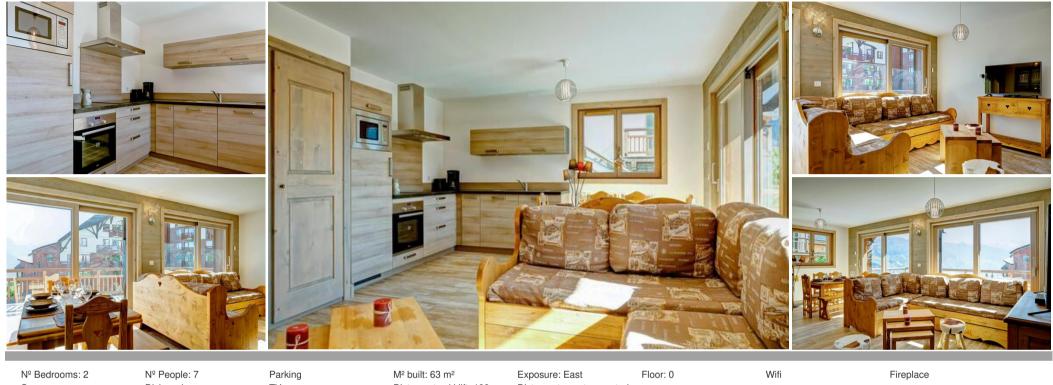

## Information Apartment, in La Tania

- Nº of people: 7
- M<sup>2</sup> of net floor area: 63 m<sup>2</sup>
- Terrace 16 m<sup>2</sup>
- 2 bedrooms

Town center 10m. Shops at 100m. Ski school at 110m. Slopes 20 m away. The residence looks like a small residential area, made up of 2 chalets perfectly integrated into the environment. Shops and places of entertainment are located in the immediate vicinity.

Unique in La Tania, these chalets guarantee you comfort for an unforgettable stay!

Services common to all accommodation:

- Animals refused
- Balcony / Terrace
- Ski locker
- Chimney
- WIFI connection
- Falling for something
- Shower
- Microwave oven
- Garage / car park
- Dishwasher
- East facing
- Foot of the slopes
- Close to the slopes
- Sauna
- Television