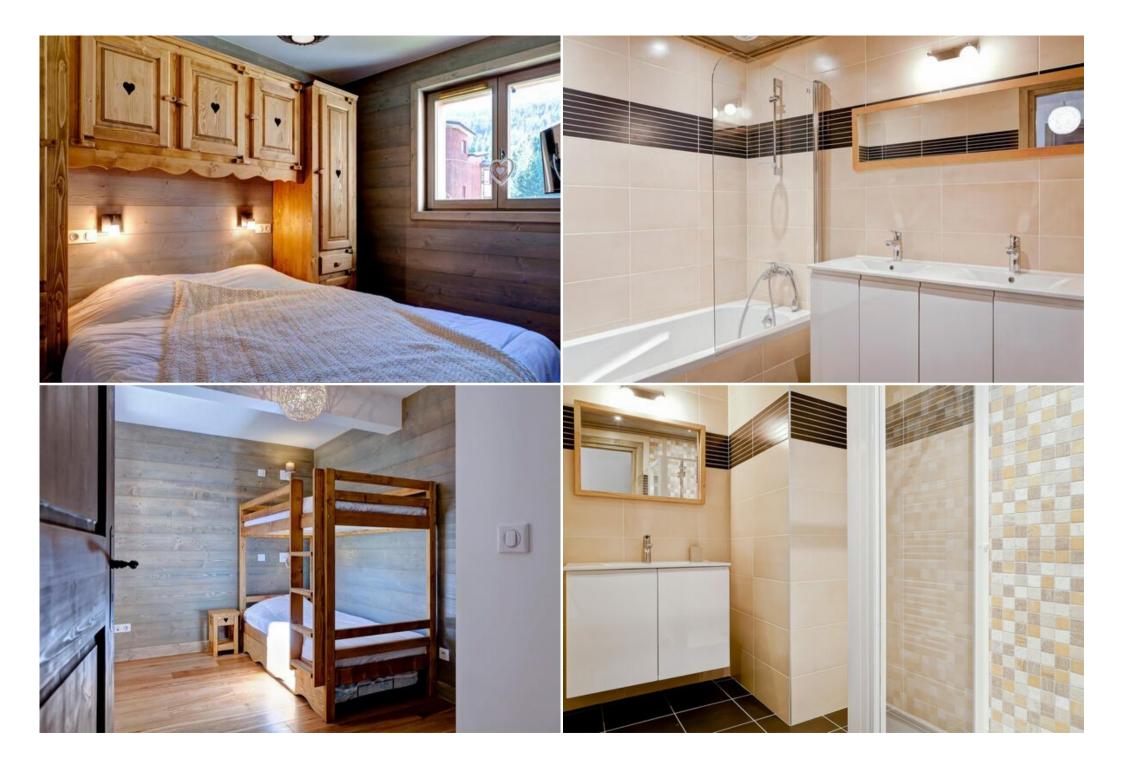

## Information Apartment, in La Tania

- Nº of people: 7
- M<sup>2</sup> of net floor area: 63 m<sup>2</sup>
- Terrace 16 m<sup>2</sup>
- 2 bedrooms

Town center 10m. Shops at 100m. Ski school at 110m. Slopes 20 m away. The residence looks like a small residential area, made up of 2 chalets perfectly integrated into the environment. Shops and places of entertainment are located in the immediate vicinity.

Unique in La Tania, these chalets guarantee you comfort for an unforgettable stay!

Services common to all accommodation:

- Animals refused
- Balcony / Terrace
- Ski locker
- Chimney
- WIFI connection
- Falling for something
- Shower
- Microwave oven
- Garage / car park
- Dishwasher
- East facing
- Foot of the slopes
- Close to the slopes
- Sauna
- Television