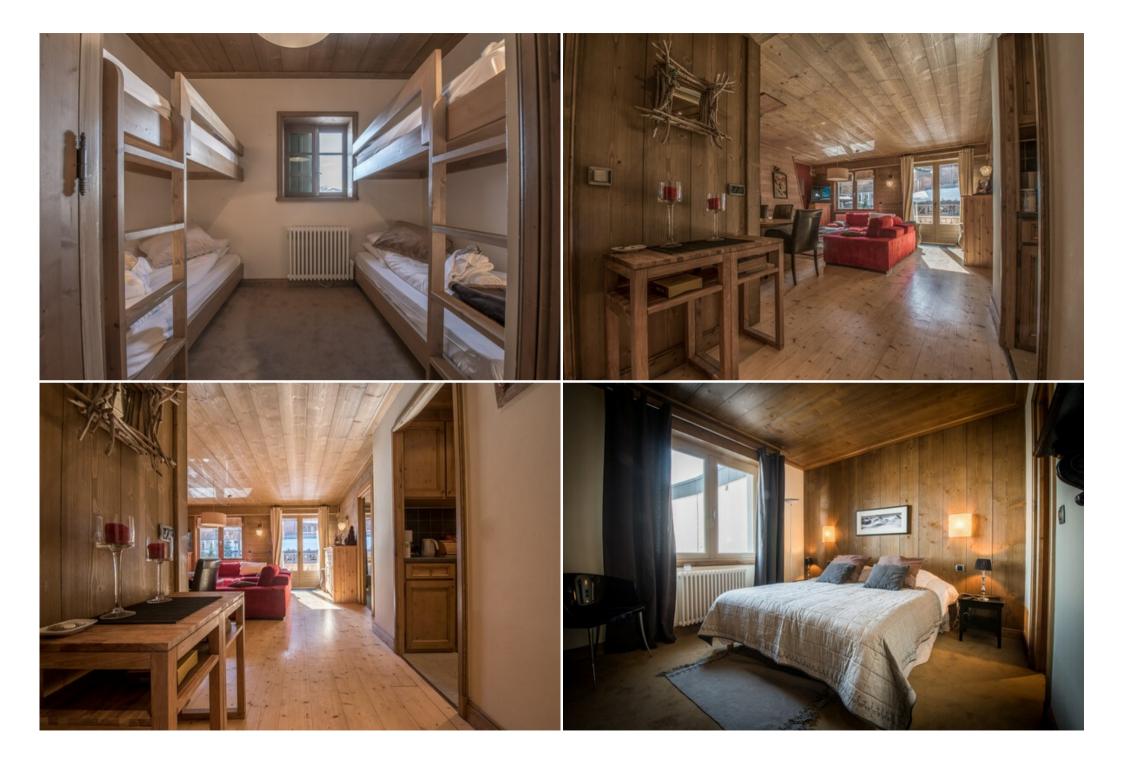

Ideal for 8 people and families 3 bedrooms :

Bedroom 1, with 4 bunk beds Bedroom 2, master with a double bed Bedroom 3, with a double bed Tv, Wifi Ski room

Including linen (bed made upon arrival), towels, welcome ameneties and end of stay cleaning.