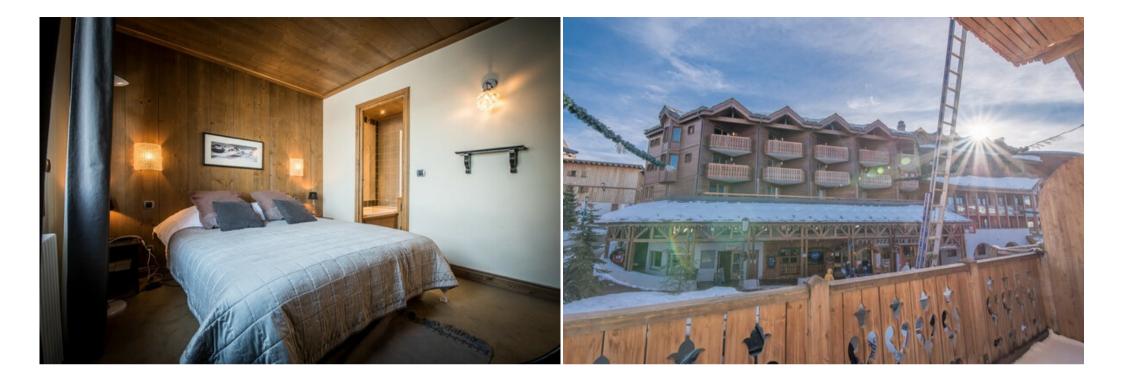

Ideal for 8 people and families 3 bedrooms :

Bedroom 1, with 4 bunk beds Bedroom 2, master with a double bed Bedroom 3, with a double bed Tv, Wifi Ski room

Including linen (bed made upon arrival), towels, welcome ameneties and end of stay cleaning.