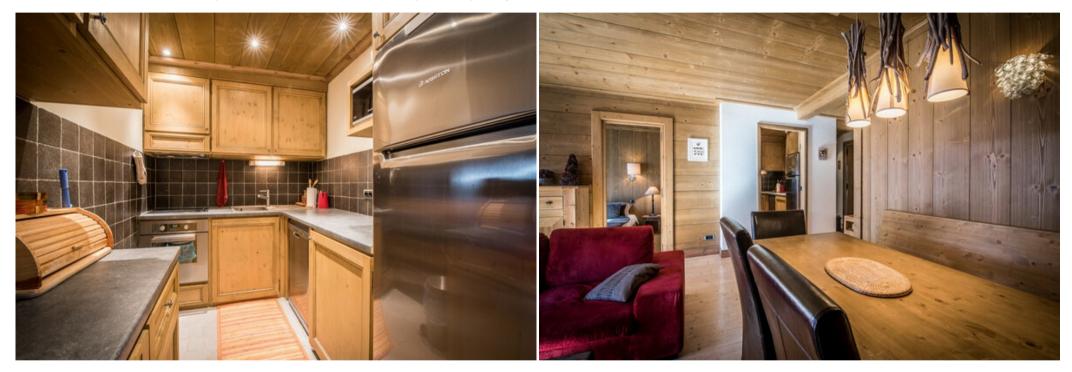

Ideal for 8 people and families 3 bedrooms :

Bedroom 1, with 4 bunk beds Bedroom 2, master with a double bed Bedroom 3, with a double bed Tv, Wifi Ski room

Including linen (bed made upon arrival), towels, welcome ameneties and end of stay cleaning.