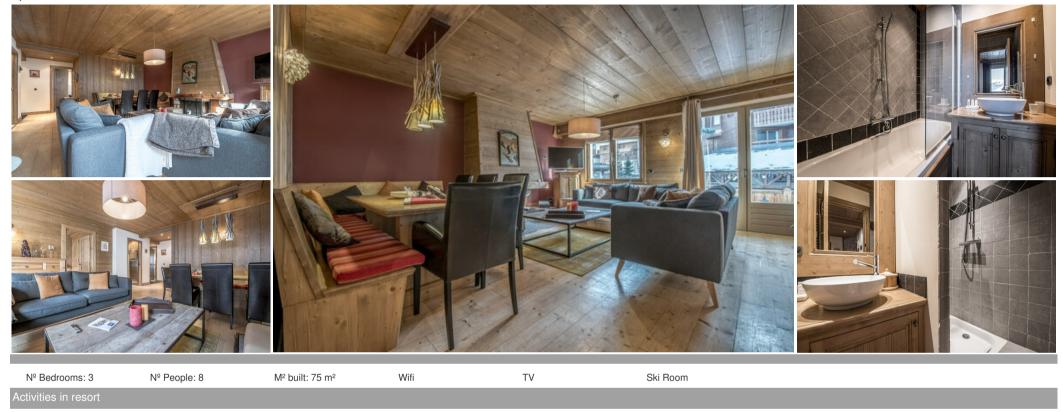

## Information Apartment, in Courchevel 1650 Moriond

- Nº of people: 8
- M<sup>2</sup> built: 75 m<sup>2</sup>
- 3 Bedrooms
- Wifi
- Ski Room

In residence very well maintained located in the heart of Courchevel Moriond, giving a surface of approximately 75m<sup>2</sup>. not fire place

Ideal for 8 people and families 3 bedrooms :

Bedroom 1, with 4 bunk beds Bedroom 2, master with a double bed Bedroom 3, with a double bed Tv, Wifi Ski room

Including linen (bed made upon arrival), towels, welcome ameneties and end of stay cleaning.