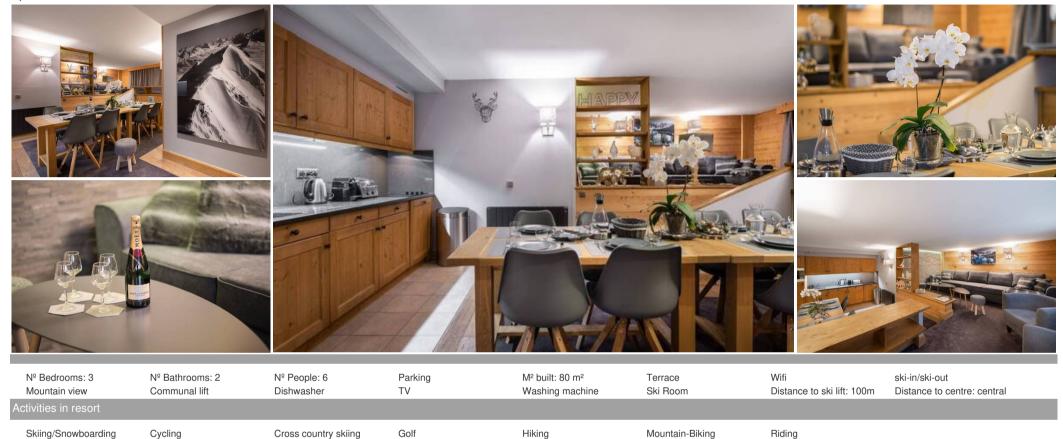

# Apartment for rental in Courchevel 1850 center area

France, Courchevel, Courchevel 1850, La Croisette

Apartment - REF: TGS-A2394

## Information Apartment, in Courchevel 1850

- Nº of people: 6
- M<sup>2</sup> built: 80 m<sup>2</sup>
- Terrace
- 3 Bedrooms
- 2 Bathrooms
- Wifi
- Ski In, Ski Out

Living area :

• Fully fitted kitchen

- Open kitchen
- Dining room
- TV lounge