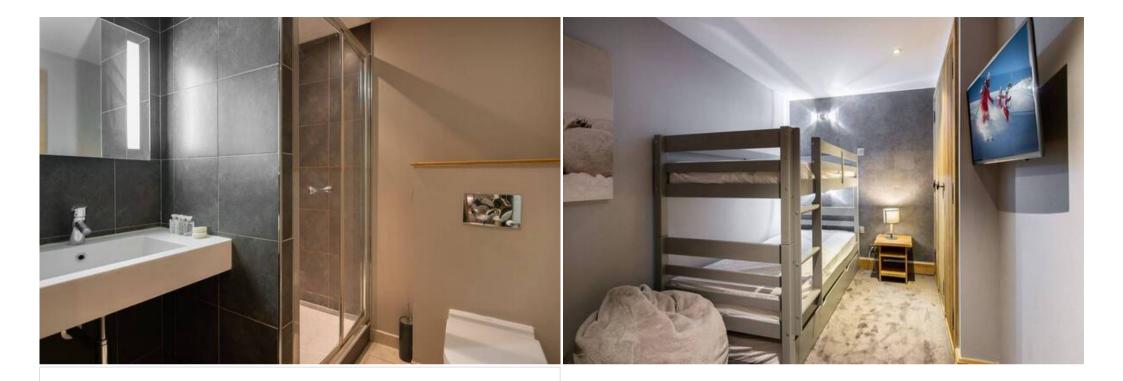

#### Bedroom :

1 Bunk bed (two sleeps)

Bathroom 1 : Bathtub, Hairdryer, Single sink, Toilet

Bathroom 2 : Shower, Single sink

- Distance from the center : 50 m
- Closest ski slope : Ski In/ Ski Out
- Distance from the slopes : 50 m
- Distance to ski school : 100 m
- Closest ski lift :
- Distance from ski lift : 50 m