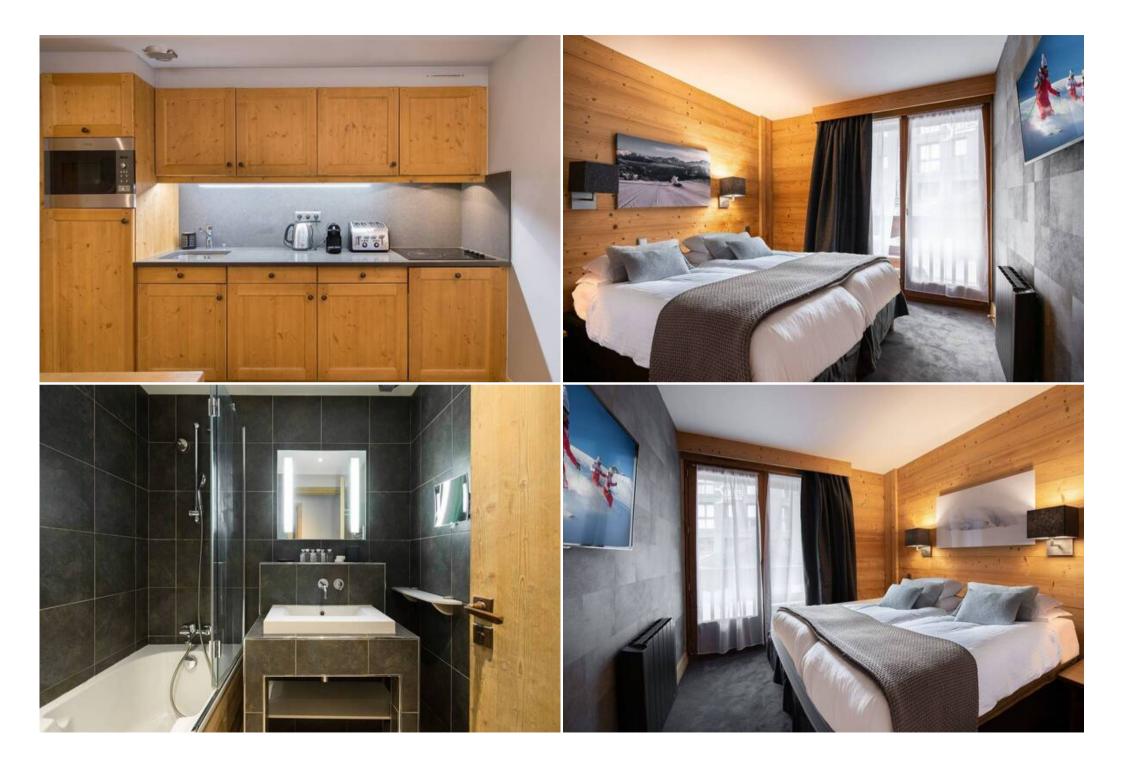

## Information Apartment, in Courchevel 1850

- Nº of people: 6
- M<sup>2</sup> built: 80 m<sup>2</sup>
- Terrace
- 3 Bedrooms
- 2 Bathrooms
- Wifi
- Ski In, Ski Out

Living area :

• Fully fitted kitchen

- Open kitchen
- Dining room
- TV lounge

#### Bedroom :

1 Double bed

#### Bedroom :

1 Double bed separable

#### Bedroom :

1 Bunk bed (two sleeps)

Bathroom 1 : Bathtub, Hairdryer, Single sink, Toilet

Bathroom 2 : Shower, Single sink

- Distance from the center : 50 m
- Closest ski slope : Ski In/ Ski Out
- Distance from the slopes : 50 m
- Distance to ski school : 100 m
- Closest ski lift :
- Distance from ski lift : 50 m