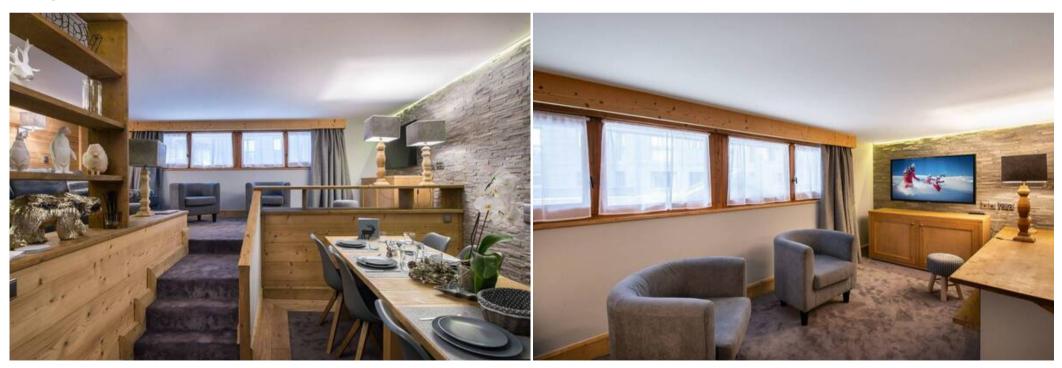

## Information Apartment, in Courchevel 1850

- Nº of people: 6
- M<sup>2</sup> built: 80 m<sup>2</sup>
- Terrace
- 3 Bedrooms
- 2 Bathrooms
- Wifi
- Ski In, Ski Out

Living area :

• Fully fitted kitchen

- Open kitchen
- Dining room
- TV lounge