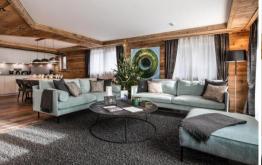

The suite, located on the 4th floor of the Residence, with a surface area of 136 sqm, is perfect to welcome up to 10 people with a maximum of 8 adults.

This suite has four bedrooms with a double bed, a bedroom cabin with a bunk bed and four bathrooms. The living room with a TV has also a fully equipped kitchen and three balconies with a view over the mountains.