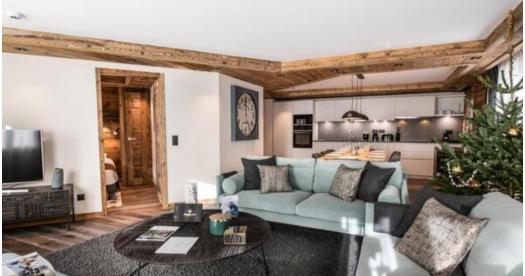

The suite, located on the 4th floor of the Residence, with a surface area of 136 sqm, is perfect to welcome up to 10 people with a maximum of 8 adults.

This suite has four bedrooms with a double bed, a bedroom cabin with a bunk bed and four bathrooms. The living room with a TV has also a fully equipped kitchen and three balconies with a view over the mountains.