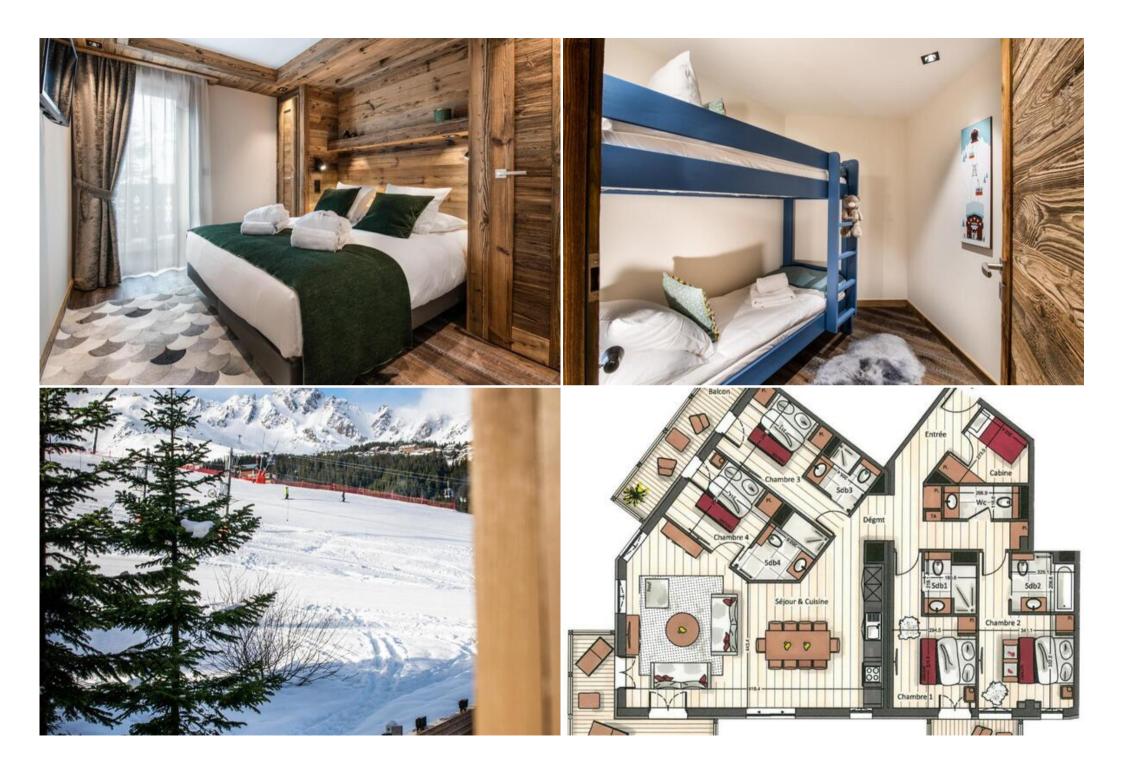

The suite, located on the 4th floor of the Residence, with a surface area of 136 sqm, is perfect to welcome up to 10 people with a maximum of 8 adults.

This suite has four bedrooms with a double bed, a bedroom cabin with a bunk bed and four bathrooms. The living room with a TV has also a fully equipped kitchen and three balconies with a view over the mountains.