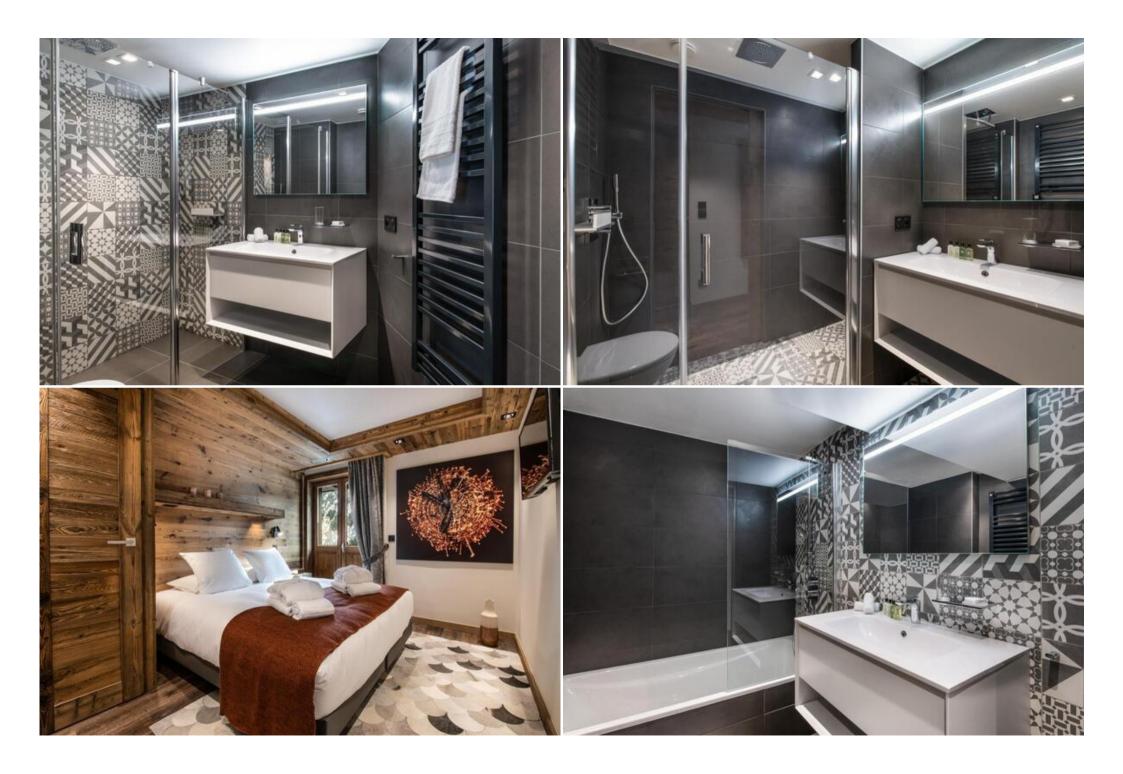

The suite, located on the 4th floor of the Residence, with a surface area of 136 sqm, is perfect to welcome up to 10 people with a maximum of 8 adults.

This suite has four bedrooms with a double bed, a bedroom cabin with a bunk bed and four bathrooms. The living room with a TV has also a fully equipped kitchen and three balconies with a view over the mountains.