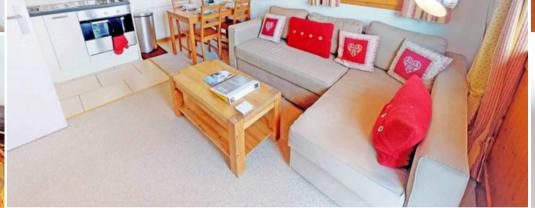

## Information Apartment, in Méribel

• Nº of people: 5

• M² built: 40 m²

• 2 Bedrooms

• 1 Bathroom

Jacuzzi

Ski In, Ski Out

Newly renovated, modern and sunny 1.5 bedroom apartment in Meribel Mottaret in excellent location on the piste and close to ski lifts. Great for family groups with young children as very close to all amenities and easy access to slopes.

This fourth floor apartment overlooks the Perdrix and Combe de Laitelet pistes with direct and easy access on skis to the centre of Mottaret and Meribel.

The apartment has a small entrance hallway leading on to a combined lounge, dining area and kitchen with wrap around balcony which faces north towards the Tougnete mid-station and north-west across the valley towards Saulire.