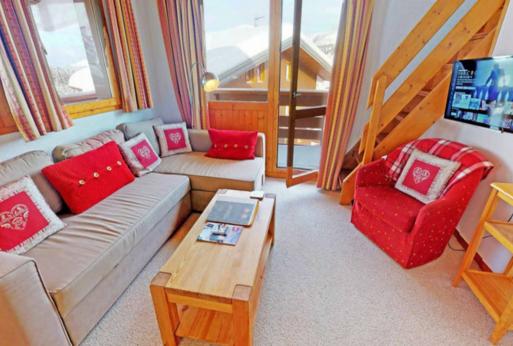

## Information Apartment, in Méribel

• Nº of people: 5

• M² built: 40 m²

• 2 Bedrooms

• 1 Bathroom

Jacuzzi

Ski In, Ski Out

Newly renovated, modern and sunny 1.5 bedroom apartment in Meribel Mottaret in excellent location on the piste and close to ski lifts. Great for family groups with young children as very close to all amenities and easy access to slopes.

This fourth floor apartment overlooks the Perdrix and Combe de Laitelet pistes with direct and easy access on skis to the centre of Mottaret and Meribel.

The apartment has a small entrance hallway leading on to a combined lounge, dining area and kitchen with wrap around balcony which faces north towards the Tougnete mid-station and north-west across the valley towards Saulire.