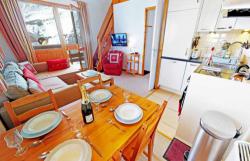

## Information Apartment, in Méribel

• Nº of people: 5

• M² built: 40 m²

• 2 Bedrooms

• 1 Bathroom

Jacuzzi

Ski In, Ski Out

Newly renovated, modern and sunny 1.5 bedroom apartment in Meribel Mottaret in excellent location on the piste and close to ski lifts. Great for family groups with young children as very close to all amenities and easy access to slopes.

This fourth floor apartment overlooks the Perdrix and Combe de Laitelet pistes with direct and easy access on skis to the centre of Mottaret and Meribel.

The apartment has a small entrance hallway leading on to a combined lounge, dining area and kitchen with wrap around balcony which faces north towards the Tougnete mid-station and north-west across the valley towards Saulire.