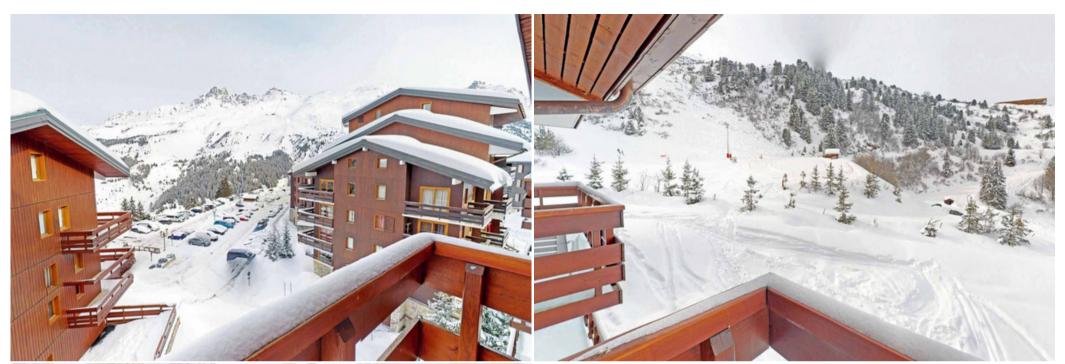

This fourth floor apartment overlooks the Perdrix and Combe de Laitelet pistes with direct and easy access on skis to the centre of Mottaret and Meribel.

The apartment has a small entrance hallway leading on to a combined lounge, dining area and kitchen with wrap around balcony which faces north towards the Tougnete mid-station and north-west across the valley towards Saulire.