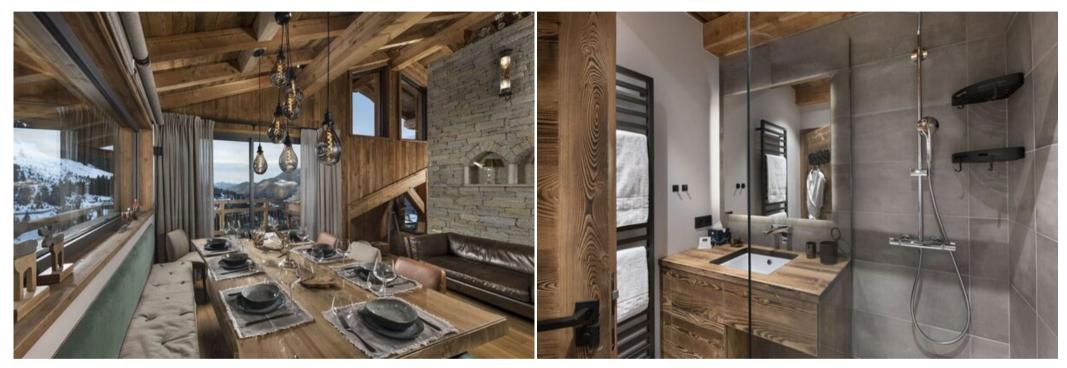

This sumptuous apartment includes four bedrooms with en-suite bathrooms, a well-equipped kitchen open onto the dining area and a cosy living-room, and a magnificent balcony of 18 square metres with a central wood-burner and breathtaking views of the mountain.

Apartment - REF: TGS-A2407

The exceptional facilities including locker facilities on the ski runs and free use of the SPA make this new product a property of luxurious quality.