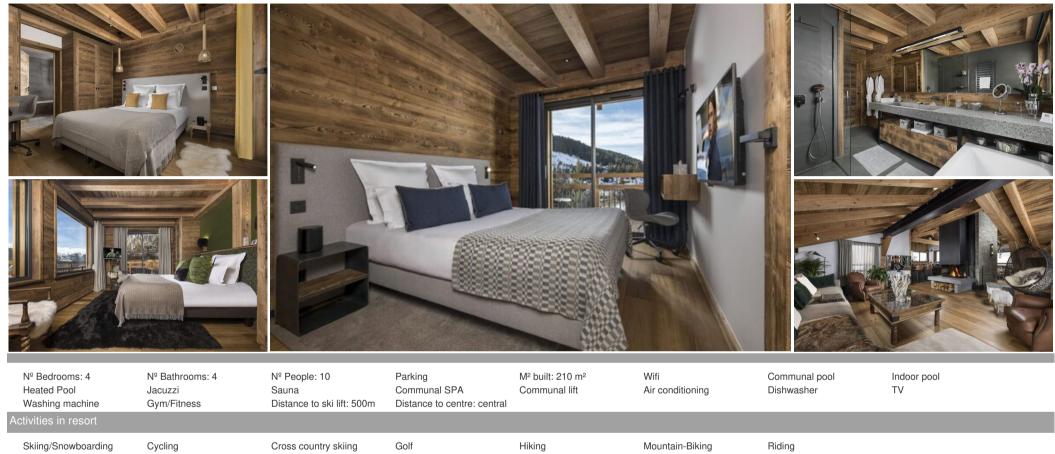

## Information Apartment, in Courchevel 1850

- Nº of people: 10
- M<sup>2</sup> built: 210 m<sup>2</sup>
- 4 Bedrooms

210 square metres of luxury and tranquility, in the heart of the prestigious ski resort of Courchevel, situated 300 metres from the ski runs of Courchevel 1850, make this apartment a privileged place to enjoy unforgettable moments of relaxation.

This sumptuous apartment includes four bedrooms with en-suite bathrooms, a well-equipped kitchen open onto the dining area and a cosy living-room, and a magnificent balcony of 18 square metres with a central wood-burner and breathtaking views of the mountain.

Apartment - REF: TGS-A2407

The exceptional facilities including locker facilities on the ski runs and free use of the SPA make this new product a property of luxurious quality.