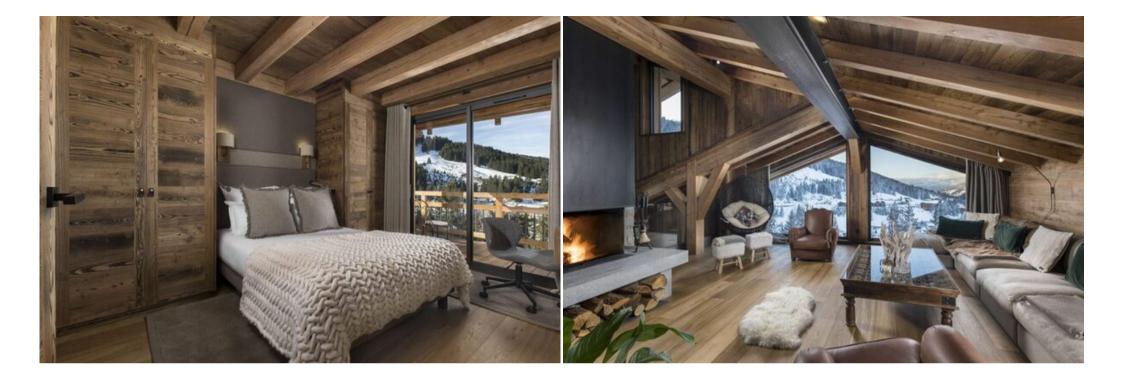

This sumptuous apartment includes four bedrooms with en-suite bathrooms, a well-equipped kitchen open onto the dining area and a cosy living-room, and a magnificent balcony of 18 square metres with a central wood-burner and breathtaking views of the mountain.

Apartment - REF: TGS-A2407

The exceptional facilities including locker facilities on the ski runs and free use of the SPA make this new product a property of luxurious quality.