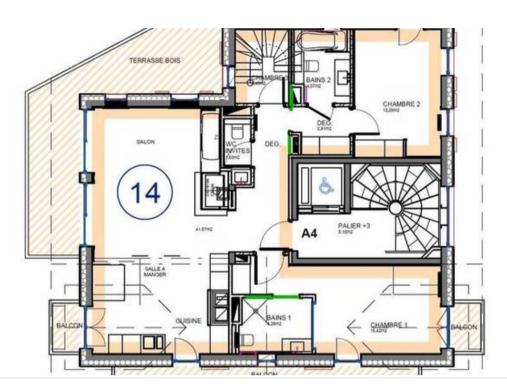

#### LAYOUT

- Living area:
  - Balcony
  - Fireplace
  - Fully fitted kitchen
  - Open kitchen
  - Dining room
  - TV lounge
- Master bedroom :
  - Balcony , TV
  - 1 Double bed
  - Ensuite bathroom : Walk-in shower, Hairdryer, Towel dryer, Single sink, Toilet
- Double or Twin bedroom :
  - Balcony
  - o 2 Single beds
- Bathroom :
  - Bathroom 1 : Bathtub, Towel dryer, Single sink, Toilet
- Other areas :
  - Laundry room
  - Garage
  - Ski room
- Independent toilet: 1
- Double or Twin bedroom :
  - Office
  - 2 Single beds
  - Ensuite bathroom : Bathtub, Towel dryer, Single sink, Toilet
- Leisure areas :
  - Swimming pool
  - Lounge with TV
- Other areas :
  - Laundry room
  - Garage
  - Ski room