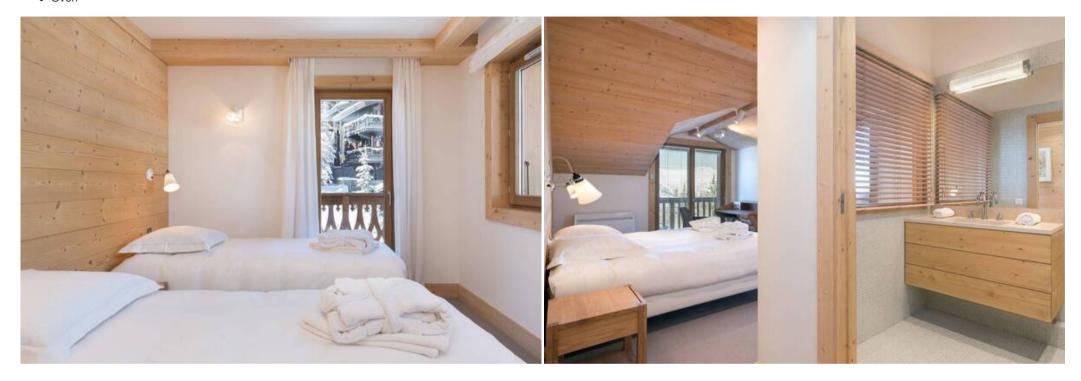

#### LAYOUT

- Living area:
  - Balcony
  - Fireplace
  - Fully fitted kitchen
  - Open kitchen
  - Dining room
  - TV lounge
- Master bedroom :
  - Balcony , TV
  - 1 Double bed
  - Ensuite bathroom : Walk-in shower, Hairdryer, Towel dryer, Single sink, Toilet
- Double or Twin bedroom :
  - Balcony
  - o 2 Single beds
- Bathroom :
  - Bathroom 1 : Bathtub, Towel dryer, Single sink, Toilet
- Other areas :
  - Laundry room
  - Garage
  - Ski room
- Independent toilet: 1
- Double or Twin bedroom :
  - Office
  - 2 Single beds
  - Ensuite bathroom : Bathtub, Towel dryer, Single sink, Toilet
- Leisure areas :
  - Swimming pool
  - Lounge with TV
- Other areas :
  - Laundry room
  - Garage
  - Ski room