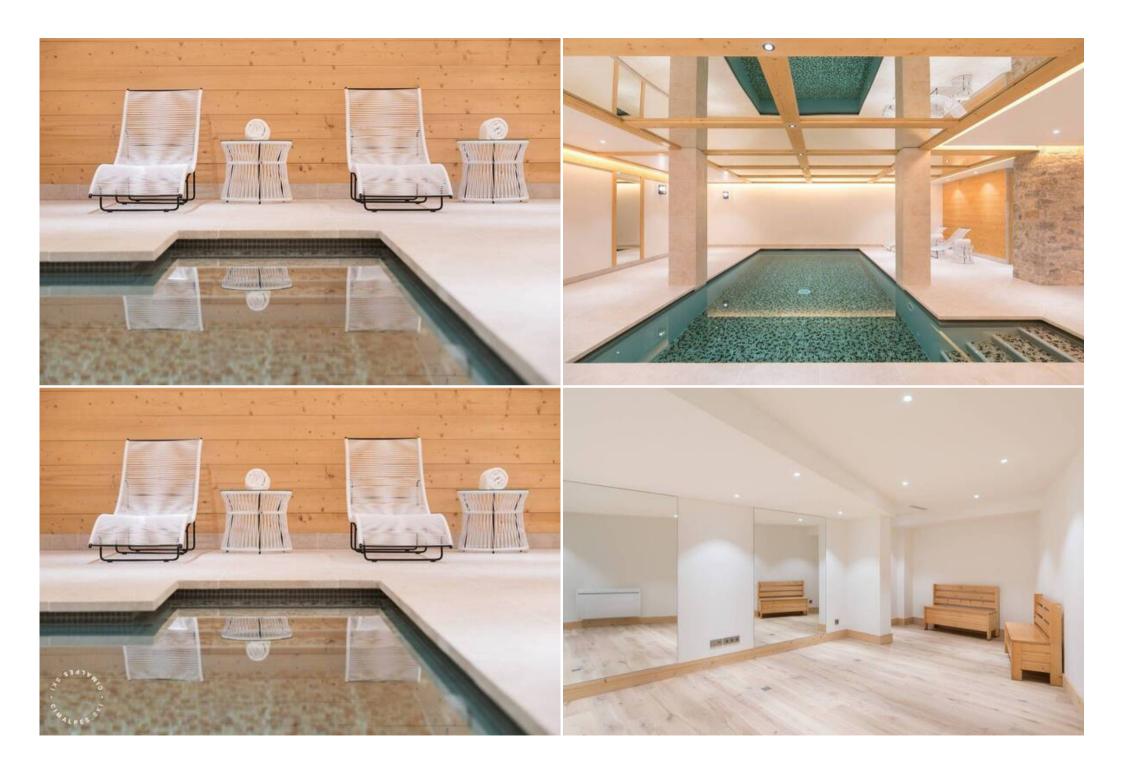

The chalet where the apartment is located has a space including a swimming pool, a video room and a ski-room to share with the 3 other apartments of the chalet.

This apartment is ideal to spend holidays in the Mountain with family or friends.

#### LAYOUT

- Living area:
  - Balcony
  - Fireplace
  - Fully fitted kitchen
  - Open kitchen
  - Dining room
  - TV lounge
- Master bedroom :
  - Balcony , TV
  - 1 Double bed
  - Ensuite bathroom : Walk-in shower, Hairdryer, Towel dryer, Single sink, Toilet
- Double or Twin bedroom :
  - Balcony
  - o 2 Single beds
- Bathroom :
  - Bathroom 1 : Bathtub, Towel dryer, Single sink, Toilet
- Other areas :
  - Laundry room
  - Garage
  - Ski room
- Independent toilet: 1
- Double or Twin bedroom :
  - Office
  - 2 Single beds
  - Ensuite bathroom : Bathtub, Towel dryer, Single sink, Toilet
- Leisure areas :
  - Swimming pool
  - Lounge with TV
- Other areas :
  - Laundry room
  - Garage
  - Ski room