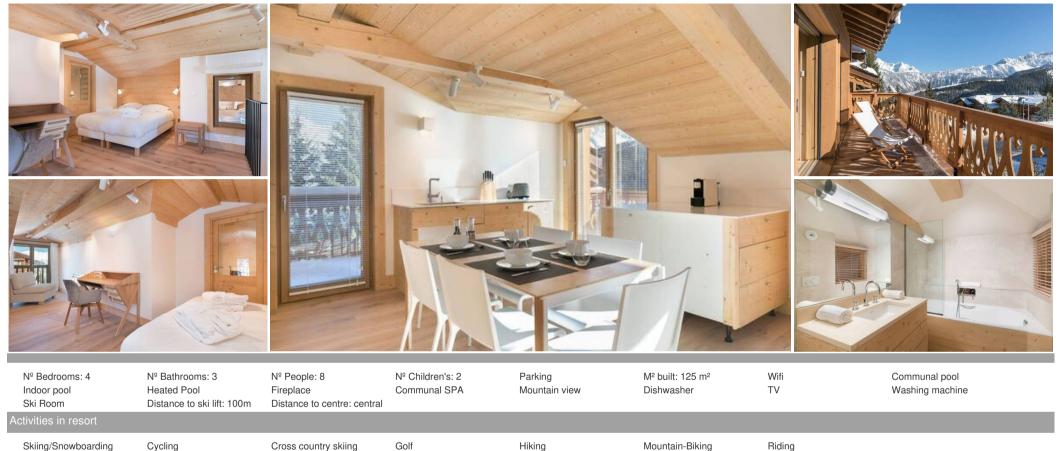

# Information Apartment, in Méribel

Nº of people: 8
Nº of Childrens: 2
M² built: 125 m²
4 Bedrooms

Come and discover the apartment located in a chalet at 1850m altitude in Courchevel.

You will appreciate this 110sq.m. It is composed of a full equipped kitchen opened on the living room with chimney and the dining room. There are three bedrooms, 3 doubles with ensuite bathroom.

The chalet where the apartment is located has a space including a swimming pool, a video room and a ski-room to share with the 3 other apartments of the chalet.

This apartment is ideal to spend holidays in the Mountain with family or friends.

#### LAYOUT

- Living area:
  - Balcony
  - Fireplace
  - Fully fitted kitchen
  - Open kitchen
  - Dining room
  - TV lounge
- Master bedroom :
  - Balcony , TV
  - 1 Double bed
  - Ensuite bathroom : Walk-in shower, Hairdryer, Towel dryer, Single sink, Toilet
- Double or Twin bedroom :
  - Balcony
  - o 2 Single beds
- Bathroom :
  - Bathroom 1 : Bathtub, Towel dryer, Single sink, Toilet
- Other areas :
  - Laundry room
  - Garage
  - Ski room
- Independent toilet: 1
- Double or Twin bedroom :
  - Office
  - 2 Single beds
  - Ensuite bathroom : Bathtub, Towel dryer, Single sink, Toilet
- Leisure areas :
  - Swimming pool
  - Lounge with TV
- Other areas :
  - Laundry room
  - Garage
  - Ski room