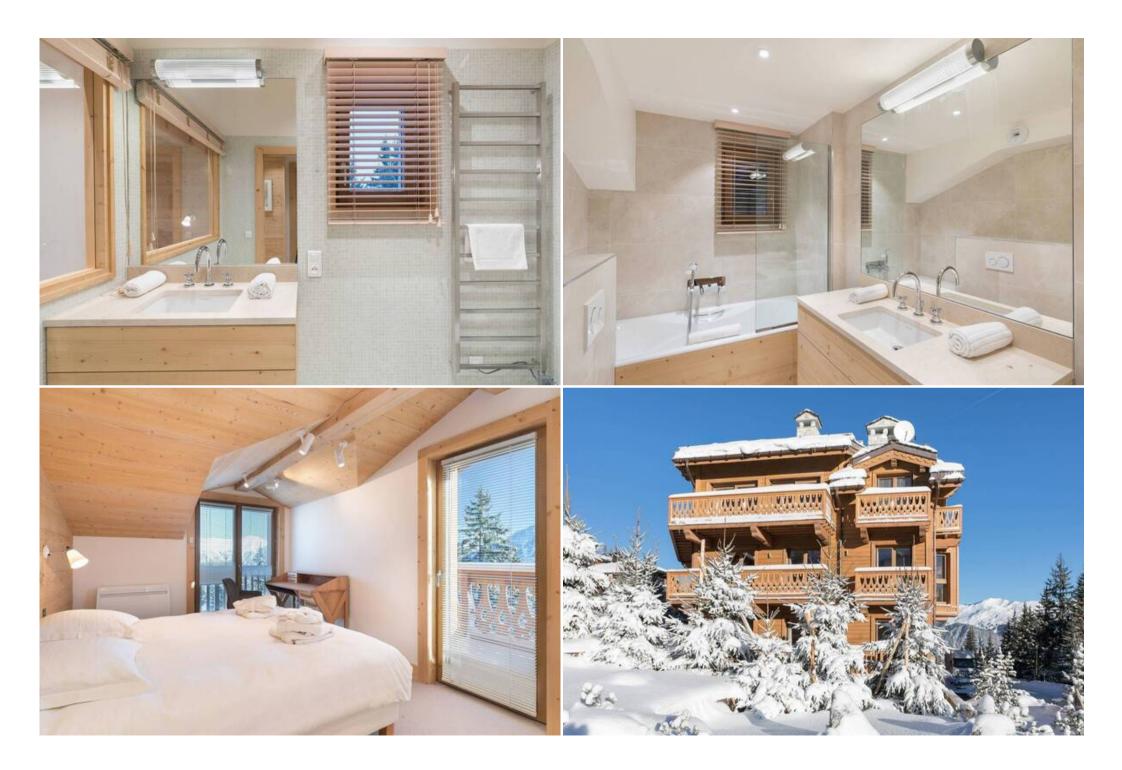

#### LAYOUT

- Living area:
  - Balcony
  - Fireplace
  - Fully fitted kitchen
  - Open kitchen
  - Dining room
  - TV lounge
- Master bedroom :
  - Balcony , TV
  - 1 Double bed
  - Ensuite bathroom : Walk-in shower, Hairdryer, Towel dryer, Single sink, Toilet
- Double or Twin bedroom :
  - Balcony
  - o 2 Single beds
- Bathroom :
  - Bathroom 1 : Bathtub, Towel dryer, Single sink, Toilet
- Other areas :
  - Laundry room
  - Garage
  - Ski room
- Independent toilet: 1
- Double or Twin bedroom :
  - Office
  - 2 Single beds
  - Ensuite bathroom : Bathtub, Towel dryer, Single sink, Toilet
- Leisure areas :
  - Swimming pool
  - Lounge with TV
- Other areas :
  - Laundry room
  - Garage
  - Ski room