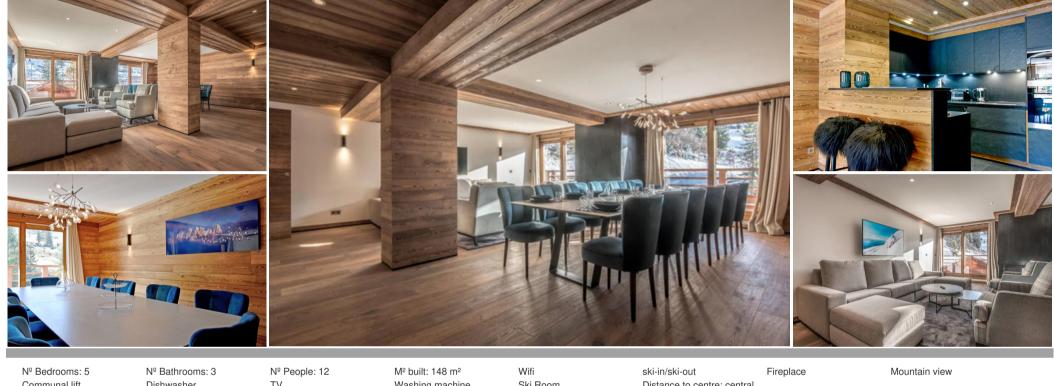

## Splendid apartment located in Méribel for rental

France, Méribel

Apartment - REF: TGS-A2411

| Communal lift        | Dishwasher | TV                   | Washing machine | Ski Room        | Distance to centre: central | Fireplace | Mountain view |
|----------------------|------------|----------------------|-----------------|-----------------|-----------------------------|-----------|---------------|
| Activities in resort |            |                      |                 |                 |                             |           |               |
| Skiing/Snowboarding  | Cycling    | Cross country skiing | Golf            | Mountain-Biking | Riding                      |           |               |

## Information Apartment, in Méribel Residence 'Le Yéti' ski in/out

- M<sup>2</sup> built: 148 m<sup>2</sup>
- Terrace 34 m<sup>2</sup>
- 5 Bedrooms
- Capacity: 12 people

Splendid apartment located in a new residence, known for its ski in ski out location.

Composition:

- Entrance
- Laundry

- Living room with fireplace
- Kitchen open to the dining room
- Bedroom 1: two bunk beds (1.9m long) with 4 beds, bathroom and toilet
- Bedroom 2: double bed
- Bathroom with toilet (for bedroom 2 and 3)
- Bedroom 3: double bed, south terrace access
- Bedroom 4: double bed, south terrace access
- Shower room with toilet (for bedroom 4 and 5)
- Bedroom 5: double bed, south terrace access
- Toilet