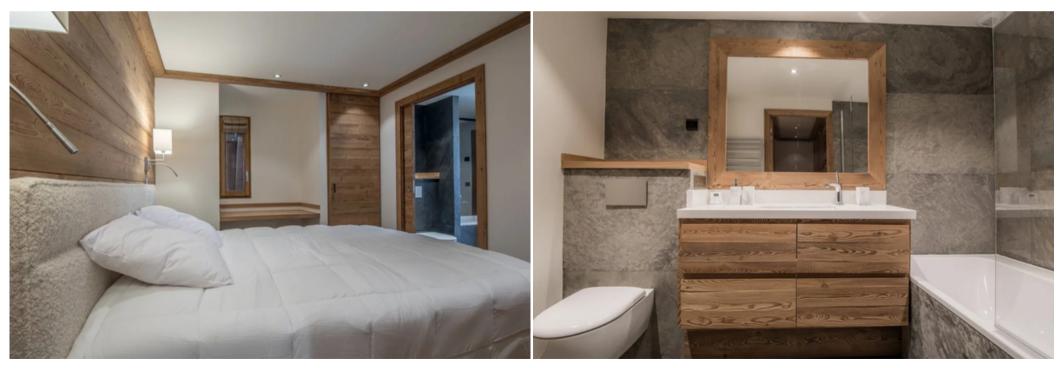

Composition:

- Entrance
- Laundry

- Living room with fireplace
- Kitchen open to the dining room
- Bedroom 1: two bunk beds (1.9m long) with 4 beds, bathroom and toilet
- Bedroom 2: double bed
- Bathroom with toilet (for bedroom 2 and 3)
- Bedroom 3: double bed, south terrace access
- Bedroom 4: double bed, south terrace access
- Shower room with toilet (for bedroom 4 and 5)
- Bedroom 5: double bed, south terrace access
- Toilet