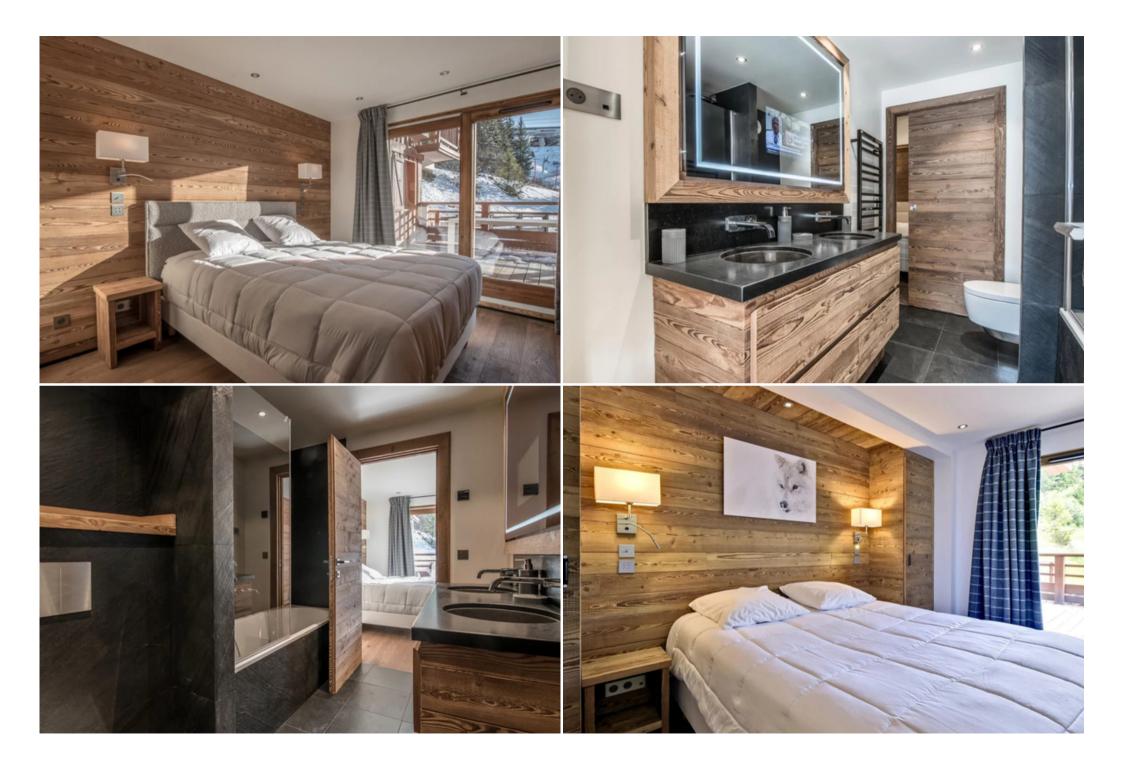

Composition:

- Entrance
- Laundry

- Living room with fireplace
- Kitchen open to the dining room
- Bedroom 1: two bunk beds (1.9m long) with 4 beds, bathroom and toilet
- Bedroom 2: double bed
- Bathroom with toilet (for bedroom 2 and 3)
- Bedroom 3: double bed, south terrace access
- Bedroom 4: double bed, south terrace access
- Shower room with toilet (for bedroom 4 and 5)
- Bedroom 5: double bed, south terrace access
- Toilet