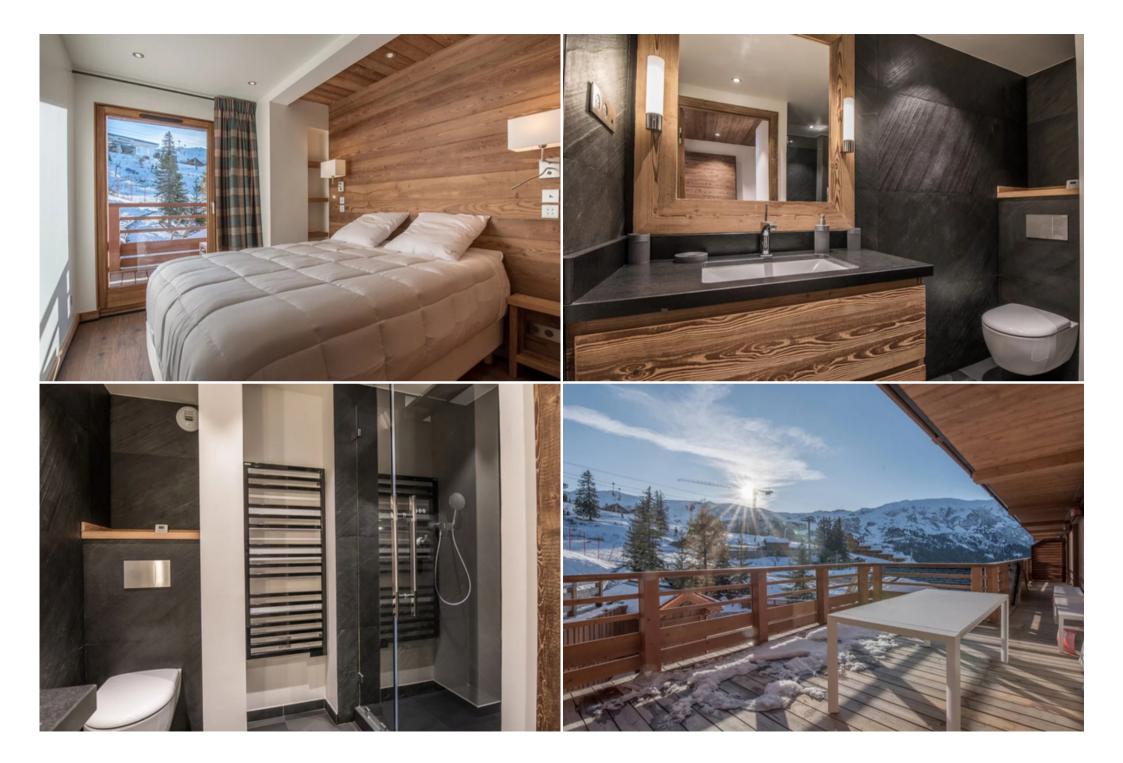

Composition:

- Entrance
- Laundry

- Living room with fireplace
- Kitchen open to the dining room
- Bedroom 1: two bunk beds (1.9m long) with 4 beds, bathroom and toilet
- Bedroom 2: double bed
- Bathroom with toilet (for bedroom 2 and 3)
- Bedroom 3: double bed, south terrace access
- Bedroom 4: double bed, south terrace access
- Shower room with toilet (for bedroom 4 and 5)
- Bedroom 5: double bed, south terrace access
- Toilet