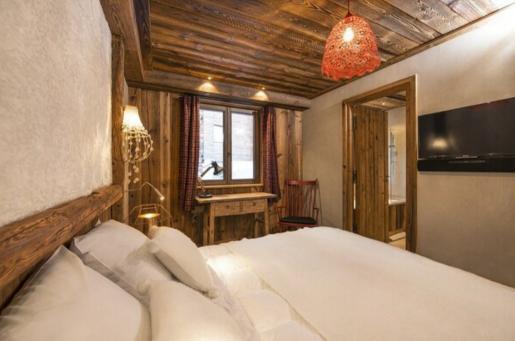

## Balcony

Bedroom 1, en-suite, with double bed Bedroom 2, en-suite, with double bed Bedroom 3, with 2 single beds Bedroom 4, with 2 single beds (bunk beds)

1 shower room1 separate toilet

Annex: 1 ski locker