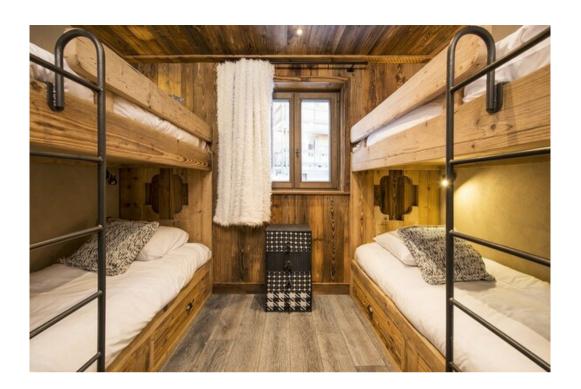

## Balcony

Bedroom 1, en-suite, with double bed Bedroom 2, en-suite, with double bed Bedroom 3, with 2 single beds Bedroom 4, with 2 single beds (bunk beds)

1 shower room1 separate toilet

Annex: 1 ski locker