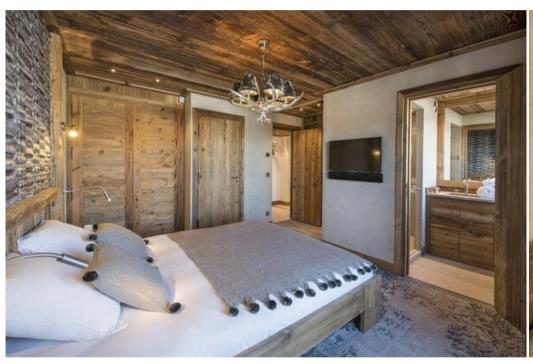

## Balcony

Bedroom 1, en-suite, with double bed Bedroom 2, en-suite, with double bed Bedroom 3, with 2 single beds Bedroom 4, with 2 single beds (bunk beds)

1 shower room1 separate toilet

Annex: 1 ski locker