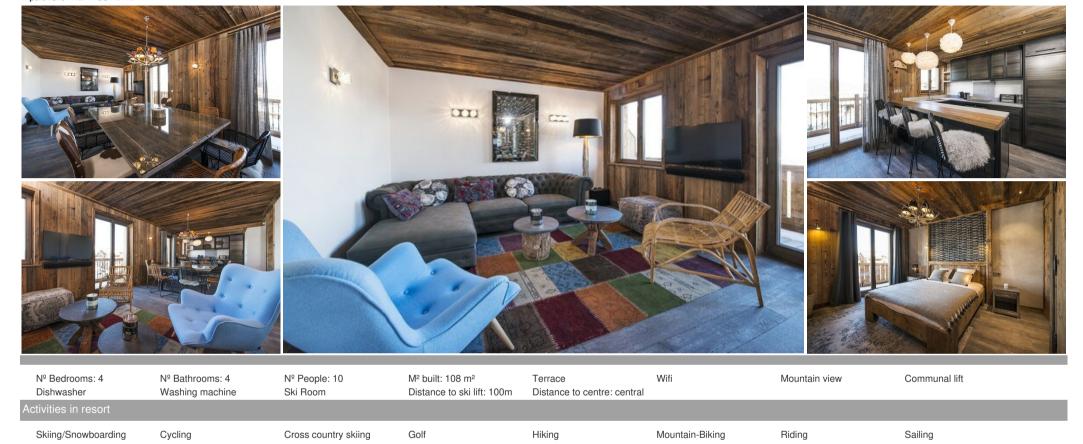

## The apartment is located in Courchevel 1850 for rental

France, Courchevel, Courchevel 1850

Apartment - REF: TGS-A2412

Appartement is located in a small residence in the center of Courchevel 1850. Close to all amenities and also just 200 meters from the slopes.

## Information Apartment, in Courchevel 1850

Nº of people: 10
M² floor area: 108 m²

• 4 Bedrooms

The apartment is located in Courchevel 1850. Fully equipped kitchen open to the living room with bar

Living room with:
Living room with corner sofa, television
Dining room equipped for 8 guests

## Balcony

Bedroom 1, en-suite, with double bed Bedroom 2, en-suite, with double bed Bedroom 3, with 2 single beds Bedroom 4, with 2 single beds (bunk beds)

1 shower room1 separate toilet

Annex: 1 ski locker