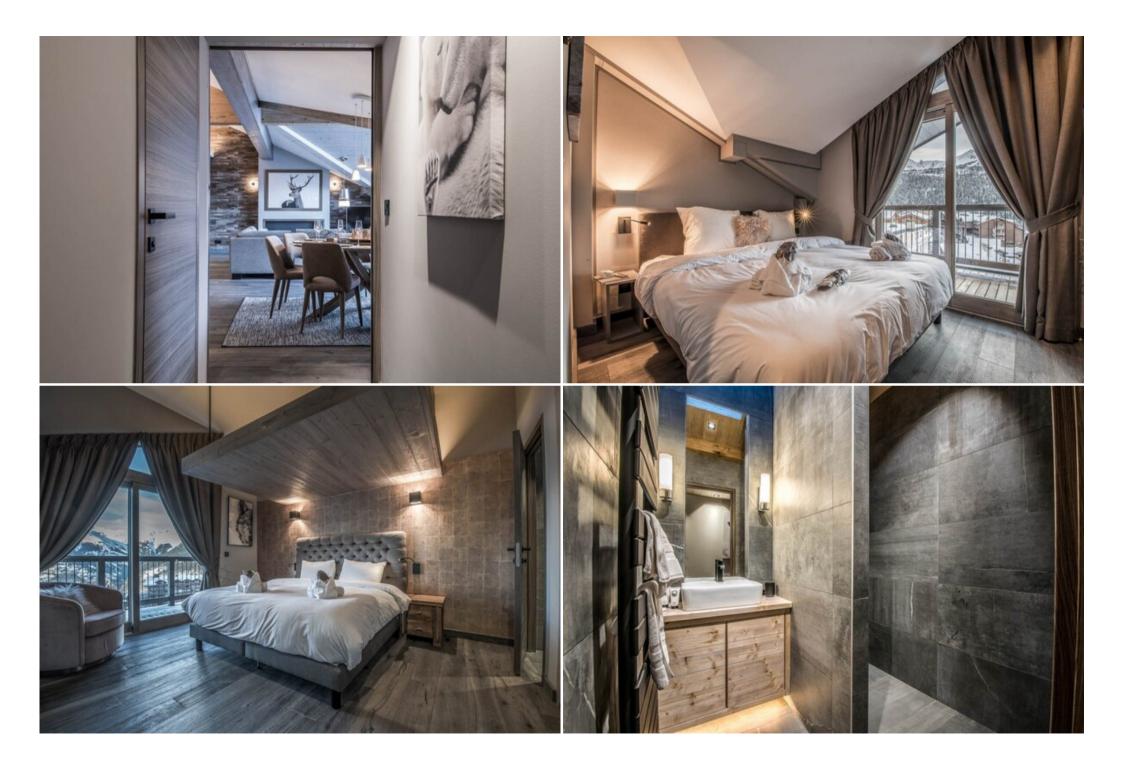

#### Night side:

- Bedroom 1, double en-suite with bathroom, toilet and dressing room, openingonto its balcony
- Bedroom 2, double en-suite with shower room, dressing room, opening onto its balcony
- Bedroom 3, double with dressing room opening onto the balcony: Cabin bedroom, with 2 bunk beds

### 1 independent bathroom