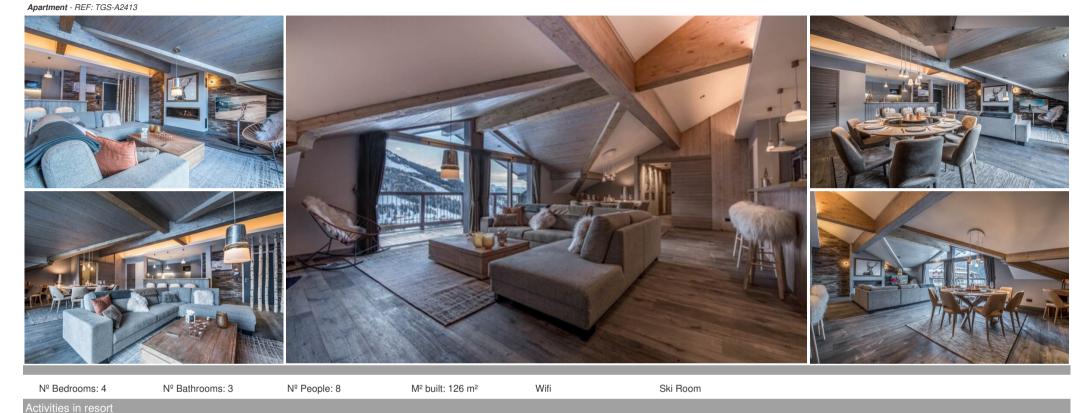

# Information Apartment, in Courchevel 1650 Moriond

- Nº of people: 8
- M<sup>2</sup> built: 126 m<sup>2</sup>
- Terrace
- 4 Bedrooms
- 3 Bathrooms
- Wifi
- Ski-room

Brand new apartment, located on the top floor of the Residence

In Courchevel Moriond, a few steps from the snow front, and close to amenities.

Sublime views from this apartment, many exposed beams and cosy and chic decoration.

It is composed as follows:

- Entrance with storage
- The living room and dining room opening onto a beautiful balcony
- The open kitchen equipped with bar

#### Night side:

- Bedroom 1, double en-suite with bathroom, toilet and dressing room, openingonto its balcony
- Bedroom 2, double en-suite with shower room, dressing room, opening onto its balcony
- Bedroom 3, double with dressing room opening onto the balcony: Cabin bedroom, with 2 bunk beds