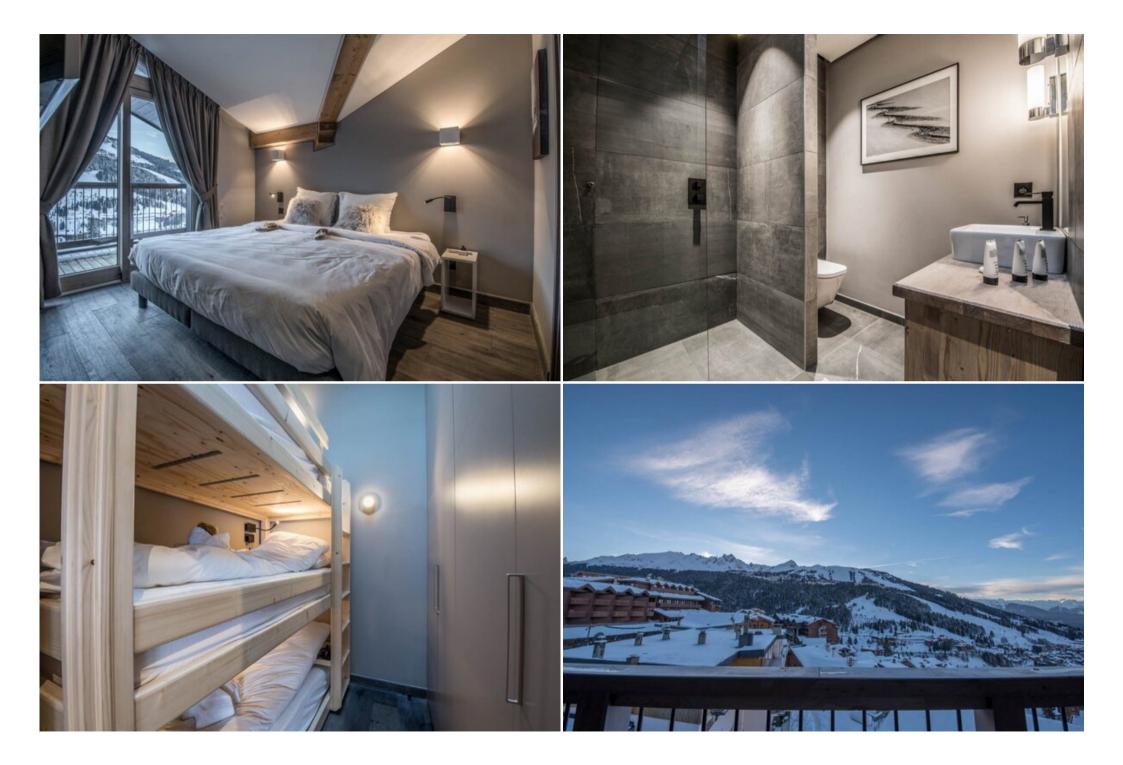

#### Night side:

- Bedroom 1, double en-suite with bathroom, toilet and dressing room, openingonto its balcony
- Bedroom 2, double en-suite with shower room, dressing room, opening onto its balcony
- Bedroom 3, double with dressing room opening onto the balcony: Cabin bedroom, with 2 bunk beds