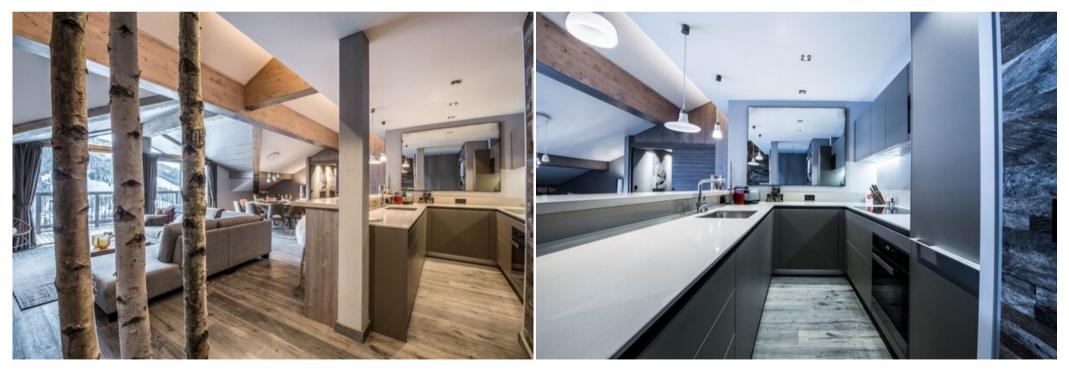

In Courchevel Moriond, a few steps from the snow front, and close to amenities.

Sublime views from this apartment, many exposed beams and cosy and chic decoration.

It is composed as follows:

- Entrance with storage
- The living room and dining room opening onto a beautiful balcony
- The open kitchen equipped with bar