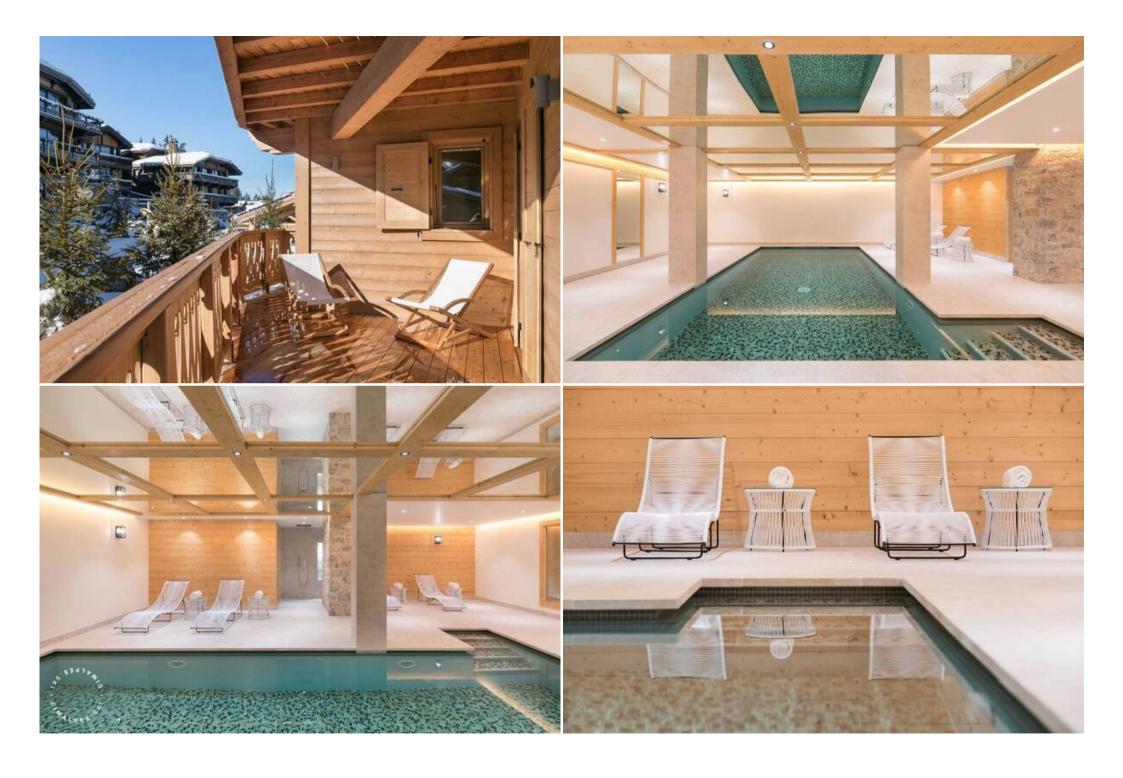

Distance from the center : 700 m Closest ski slope : Bellecôte Distance from the slopes : 150 m Distance to ski school : 800 m

Closest ski lift : Verdon Distance from ski lift : 250 m

In this chalet you will find in the basement; a common area at the 4 apartments of the chalet. This space contains a swimming pool, a video room, a ski room, and a laundry room.

- Swimming pool
- Home cinema room

#### Leisure areas :

- Swimming pool
- Lounge with TV

Bathroom 1 : Bathtub, Towel dryer, Single sink, Toilet

Mezzanine

Independent toilet: 1

Swimming pool

## Lounge with TV

Home cinema room