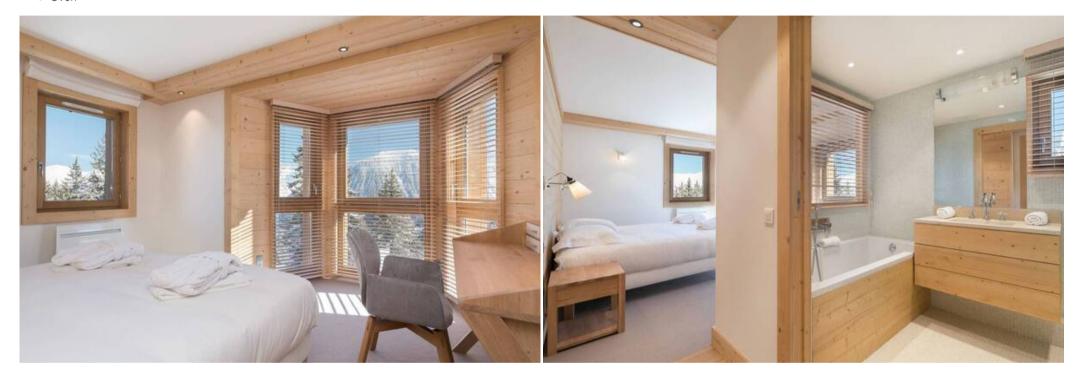

#### Master bedroom:

Balcony, TV1 Double bed

Ensuite bathroom: Bathtub, Hairdryer, Towel dryer, Single sink, ToiletDouble or Twin bedroom:

2 Single bed (possibility of double bed)

Bedroom: 1 Bunk bed (two sleeps)

Bathroom 1 : Bathtub, Towel dryer, Single sink, Toilet

Mezzanine

Independent toilet: 1

Swimming pool