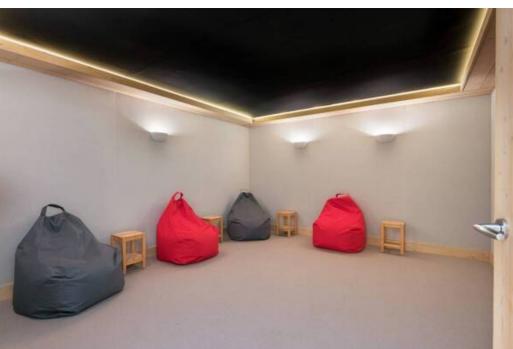

Distance from the center : 700 m Closest ski slope : Bellecôte Distance from the slopes : 150 m Distance to ski school : 800 m

Closest ski lift : Verdon Distance from ski lift : 250 m

In this chalet you will find in the basement; a common area at the 4 apartments of the chalet. This space contains a swimming pool, a video room, a ski room, and a laundry room.

- Swimming pool
- Home cinema room

## Lounge with TV

Home cinema room