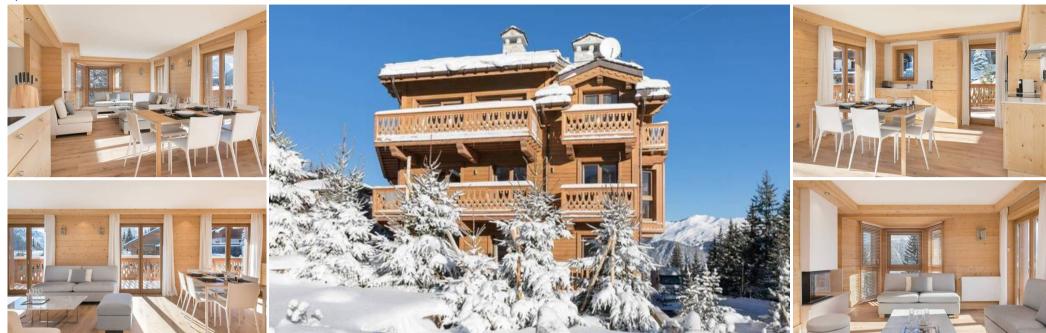

# Apartment, in Bellecôte, Courchevel 1850 with 110m² built

France, Courchevel, Courchevel 1850, Bellecôte

Apartment - REF: TGS-A2417

Nº Bedrooms: 3 Heated Pool Distance to ski lift: 500m

Fireplace
Distance to centre: 1km

Nº Bathrooms: 3

Parking Communal SPA M² built: 110 m² Mountain view Floor: 2 Dishwasher Wifi TV Communal pool Washing machine

Indoor pool Ski Room

Activities in resort

Skiing/Snowboarding Cycling Cross country skiing Golf Hiking Mountain-Biking Riding

# Information Apartment, in Bellecôte, Courchevel 1850

- $N^{o}$  of people: 6
- M² built: 110 m²
- Terrace
- 3 Bedrooms
- 3 Bathrooms
- Hammam / Sauna
- Private pool
- Parking
- Floor 2
- Wifi

- Chimney
- Ski-room

#### Living area:

- Balcony
- Fireplace
- Fully fitted kitchen
- Open kitchen
- Dining room