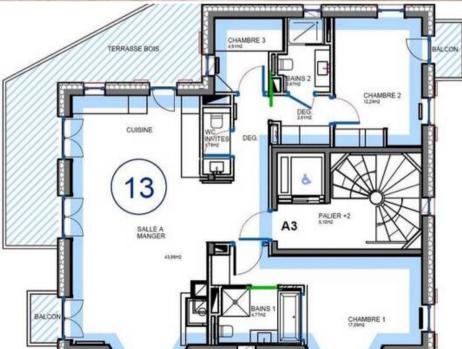

# Information Apartment, in Bellecôte, Courchevel 1850

- $N^{o}$  of people: 6
- M² built: 110 m²
- Terrace
- 3 Bedrooms
- 3 Bathrooms
- Hammam / Sauna
- Private pool
- Parking
- Floor 2
- Wifi

- Chimney
- Ski-room

#### Master bedroom:

Balcony, TV1 Double bed

Ensuite bathroom: Bathtub, Hairdryer, Towel dryer, Single sink, ToiletDouble or Twin bedroom:

2 Single bed (possibility of double bed)

Bedroom: 1 Bunk bed (two sleeps)

Bathroom 1 : Bathtub, Towel dryer, Single sink, Toilet

Mezzanine

Independent toilet: 1

Swimming pool