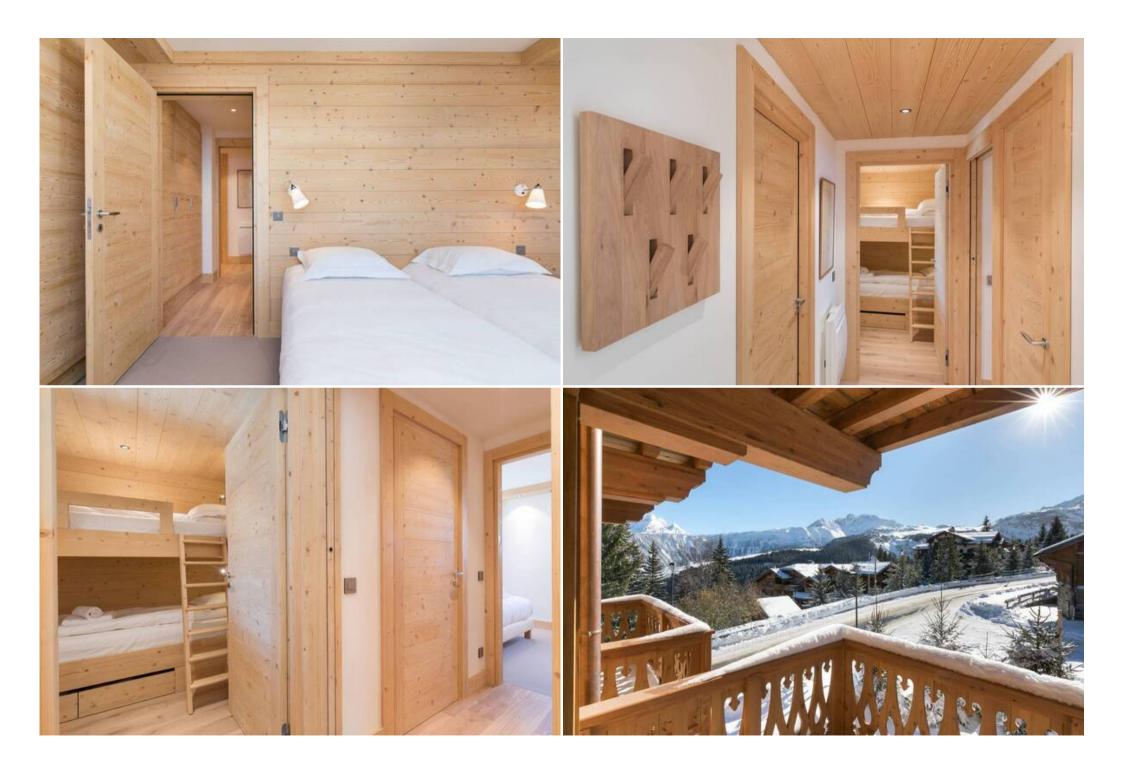

#### Master bedroom:

Balcony, TV1 Double bed

Ensuite bathroom: Bathtub, Hairdryer, Towel dryer, Single sink, ToiletDouble or Twin bedroom:

2 Single bed (possibility of double bed)

Bedroom: 1 Bunk bed (two sleeps)

Bathroom 1 : Bathtub, Towel dryer, Single sink, Toilet

Mezzanine

Independent toilet: 1

Swimming pool