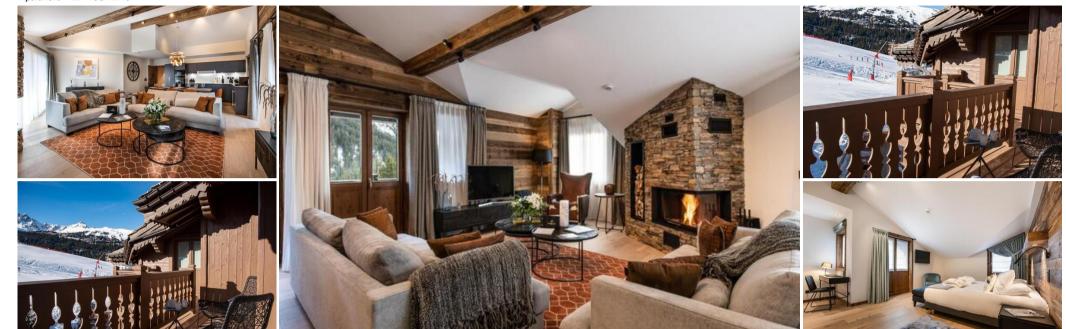

This wonderful view will charm you. For your comfort, you will find in the residence a restaurant, a lounge bar, a swimming pool/SPA complex, a gym and a ski shop.

The apartment, located on the 6th floor of the residence, offers a surface area of 181 m² and can accommodate up to 8 people.

It consists of four bedrooms with a double bed, one of which has a dressing room, and four en-suite bathrooms. The living space benefits from a sitting area with a television and a fireplace, a fully equipped American kitchen and two balconies offering unique views of the mountains and ski slopes.