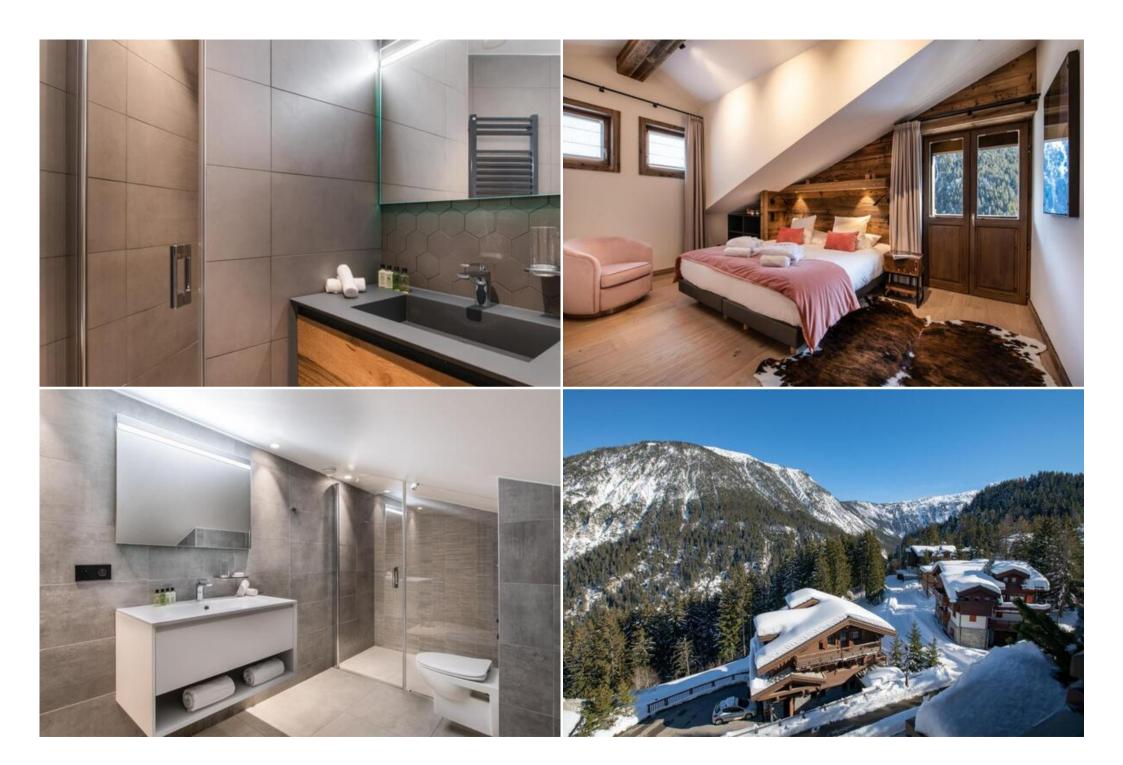

It consists of four bedrooms with a double bed, one of which has a dressing room, and four en-suite bathrooms. The living space benefits from a sitting area with a television and a fireplace, a fully equipped American kitchen and two balconies offering unique views of the mountains and ski slopes.

This wonderful view will charm you. For your comfort, you will find in the residence a restaurant, a lounge bar, a swimming pool/SPA complex, a gym and a ski shop.

The apartment, located on the 6th floor of the residence, offers a surface area of 181 m² and can accommodate up to 8 people.