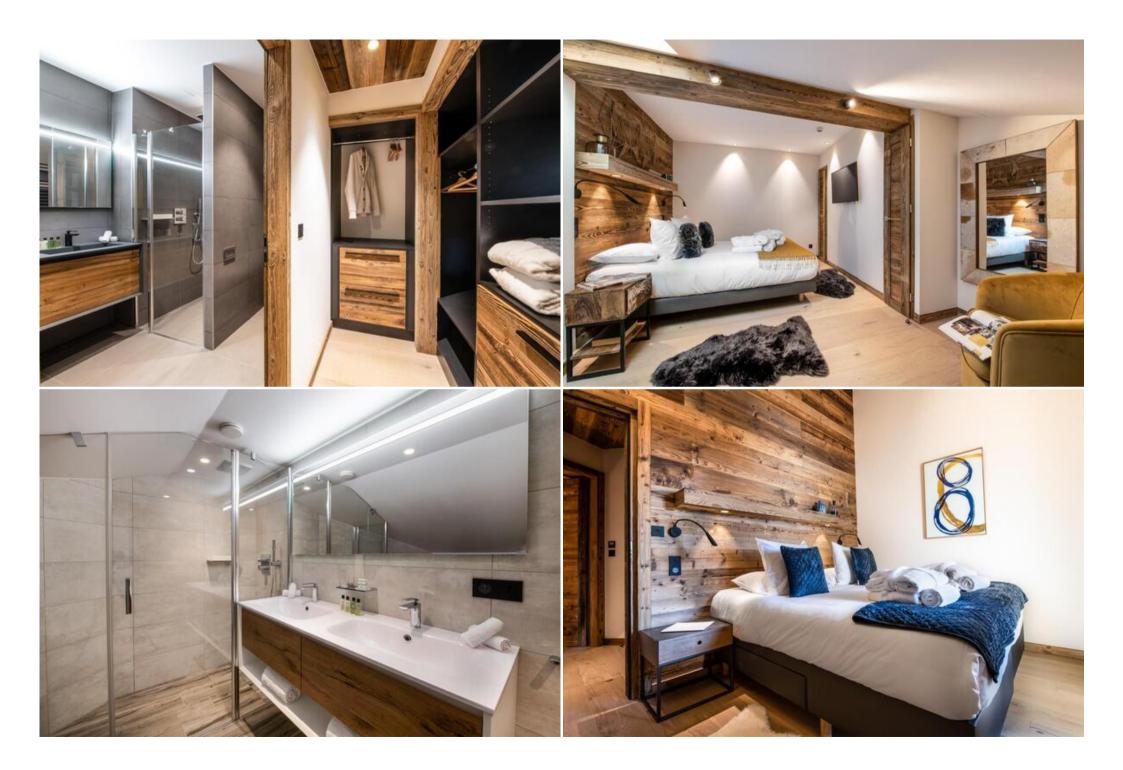

It consists of four bedrooms with a double bed, one of which has a dressing room, and four en-suite bathrooms. The living space benefits from a sitting area with a television and a fireplace, a fully equipped American kitchen and two balconies offering unique views of the mountains and ski slopes.