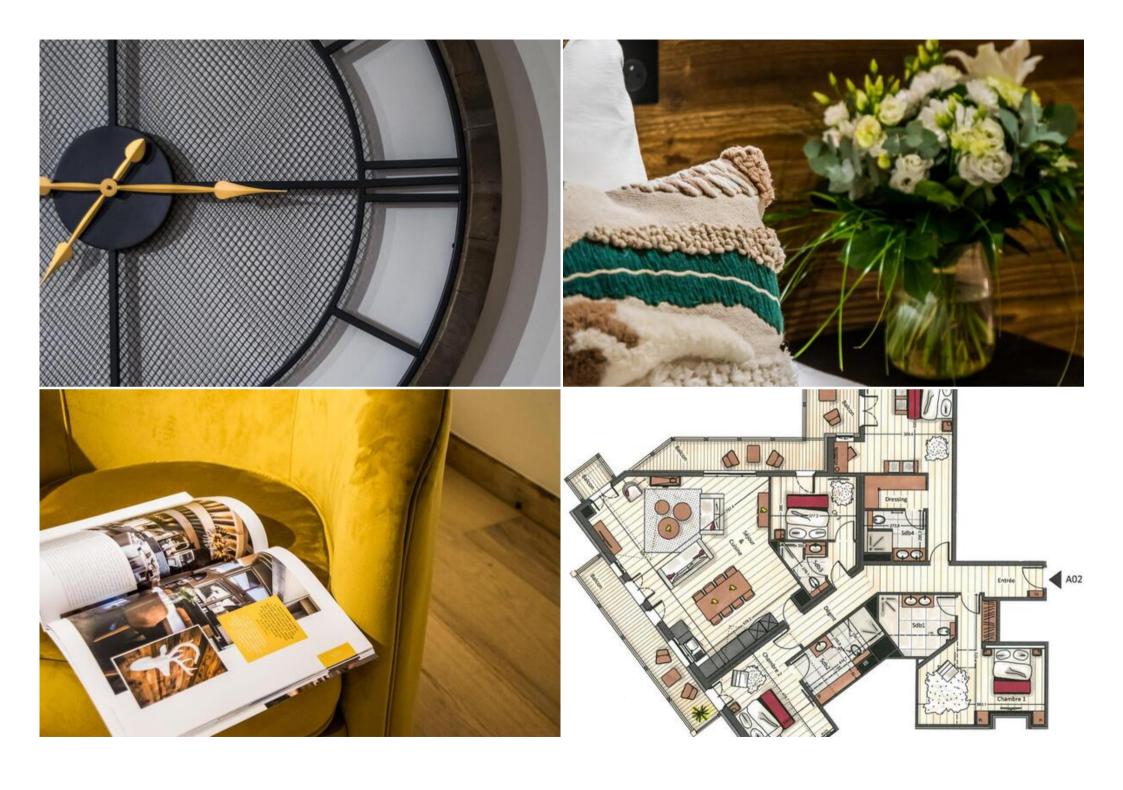

## Information Apartment, in Courchevel 1650 Moriond

- Nº of people: 8
- M² built: 181 m²
- Terrace
- 4 Bedrooms
- 4 Bathrooms
- Private spa
- Jacuzzi
- Hammam / Sauna
- Private pool
- Parking
- Floor 6

It consists of four bedrooms with a double bed, one of which has a dressing room, and four en-suite bathrooms. The living space benefits from a sitting area with a television and a fireplace, a fully equipped American kitchen and two balconies offering unique views of the mountains and ski slopes.