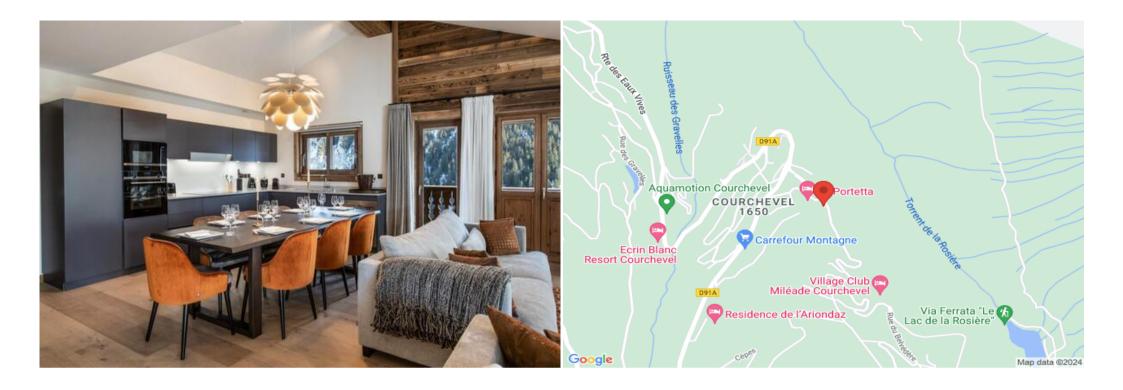

- Wifi
- Chimney
- Ski-room
- · Ski In. Ski Out

Located in the heart of the village of Courchevel Moriond and its many shops and prestigious restaurants, this apartment offers direct access to the slopes of the Three Valleys.

This wonderful view will charm you. For your comfort, you will find in the residence a restaurant, a lounge bar, a swimming pool/SPA complex, a gym and a ski shop.

The apartment, located on the 6th floor of the residence, offers a surface area of 181 m² and can accommodate up to 8 people.

It consists of four bedrooms with a double bed, one of which has a dressing room, and four en-suite bathrooms. The living space benefits from a sitting area with a television and a fireplace, a fully equipped American kitchen and two balconies offering unique views of the mountains and ski slopes.