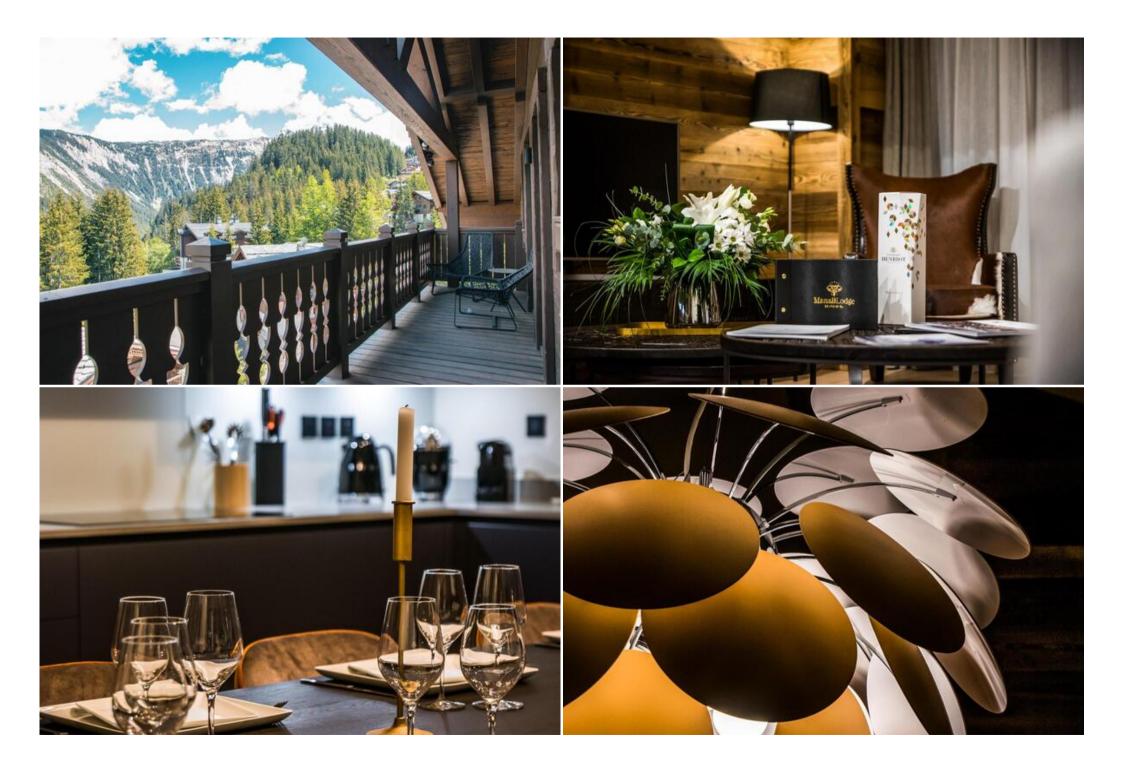

This wonderful view will charm you. For your comfort, you will find in the residence a restaurant, a lounge bar, a swimming pool/SPA complex, a gym and a ski shop.

The apartment, located on the 6th floor of the residence, offers a surface area of 181 m² and can accommodate up to 8 people.

During your stay, you will benefit from a parking space in the private car park, a ski locker and wifi access.

- Personalised welcome
- Reception and concierge services to meet your needs
- L'Occitane Beauty Products
- · Restaurants and bars
- Wellness area swimming pool, hammam, sauna, massage cabins, fitness centre
- Gilbert Sports ski-room and ski-shop
- Private and secure underground parking
- Ski lockers