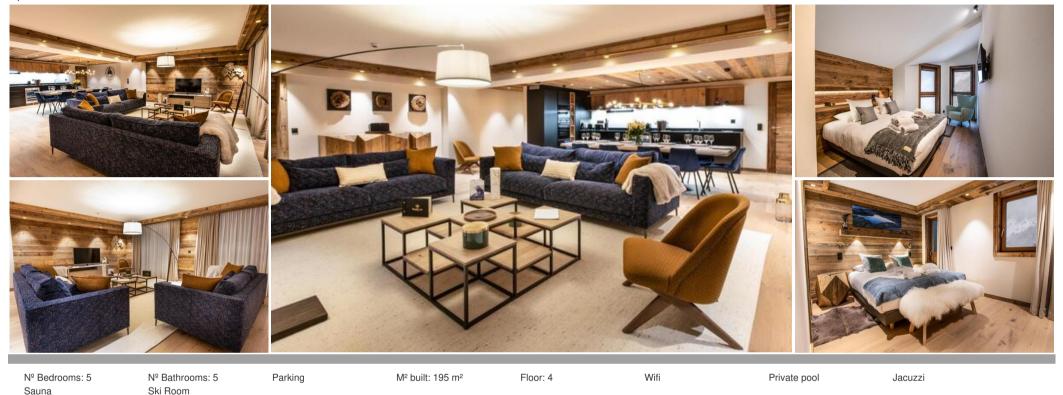

## **Information Apartment in Courchevel 1650 Moriond**

•  $N^{o}$  of people: 10

• M² built: 195 m²

• 5 Bedrooms

• 5 Bathrooms

Jacuzzi

- Hammam / Sauna
- Private pool
- Parking
- Floor 4
- Wifi
- Ski-room

Located in the heart of the village of Courchevel Moriond and its many shops and prestigious restaurants, this apartment offers direct access to the slopes of the Three Valleys.

## environment.

The Manali apartment offers a living area with its open kitchen and living room opening onto a balcony.

This wonderful view will charm you. For your comfort, you will find in the residence a restaurant, a lounge bar, a swimming pool/SPA complex, a gym and a ski shop.