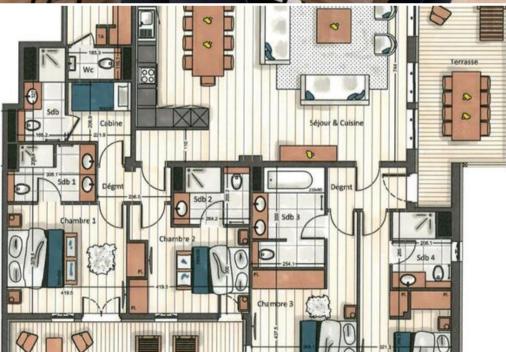

## **Information Apartment in Courchevel 1650 Moriond**

•  $N^{o}$  of people: 10

• M² built: 195 m²

• 5 Bedrooms

• 5 Bathrooms

Jacuzzi

- Hammam / Sauna
- Private pool
- Parking
- Floor 4
- Wifi
- Ski-room

Located in the heart of the village of Courchevel Moriond and its many shops and prestigious restaurants, this apartment offers direct access to the slopes of the Three Valleys.