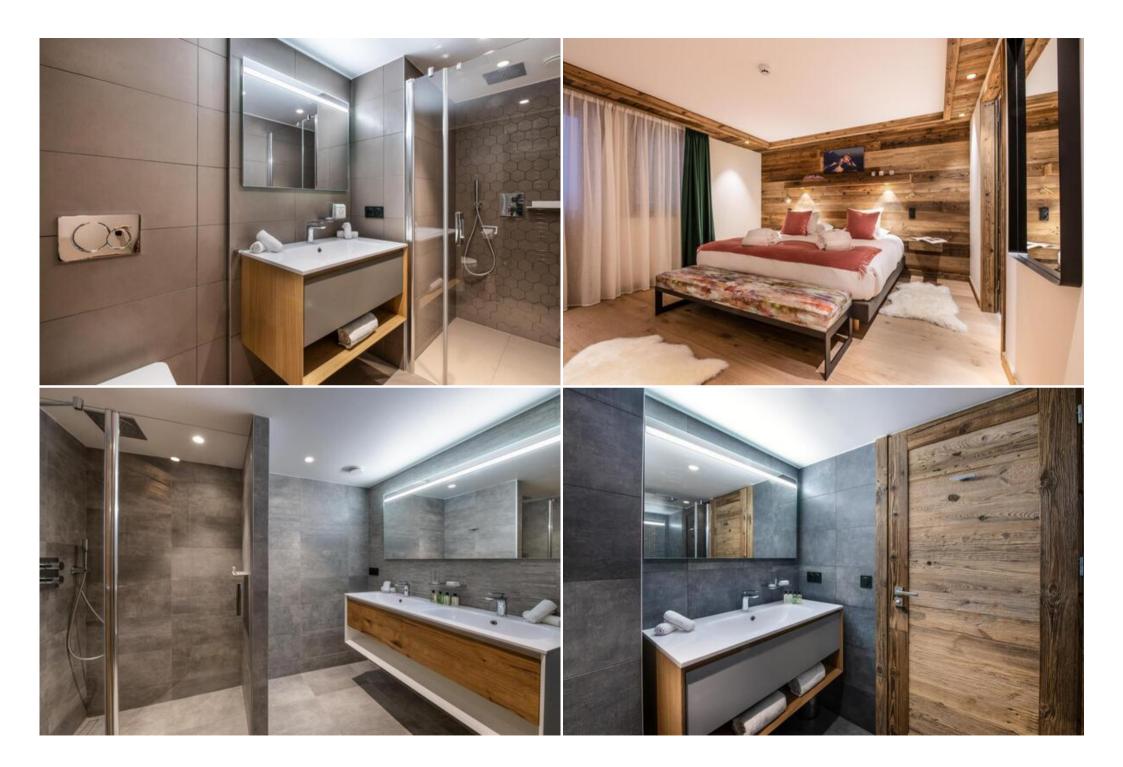

## **Information Apartment in Courchevel 1650 Moriond**

•  $N^{o}$  of people: 10

• M² built: 195 m²

• 5 Bedrooms

• 5 Bathrooms

Jacuzzi

- Hammam / Sauna
- Private pool
- Parking
- Floor 4
- Wifi
- Ski-room

Located in the heart of the village of Courchevel Moriond and its many shops and prestigious restaurants, this apartment offers direct access to the slopes of the Three Valleys.