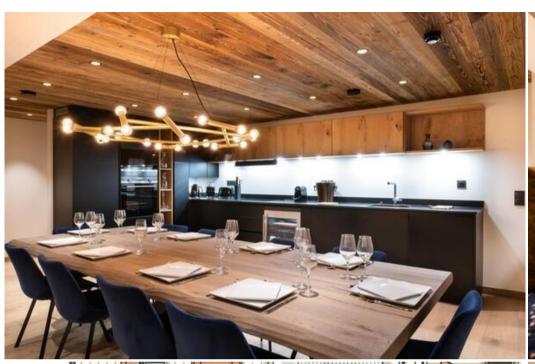

## environment.

The Manali apartment offers a living area with its open kitchen and living room opening onto a balcony.

This wonderful view will charm you. For your comfort, you will find in the residence a restaurant, a lounge bar, a swimming pool/SPA complex, a gym and a ski shop.