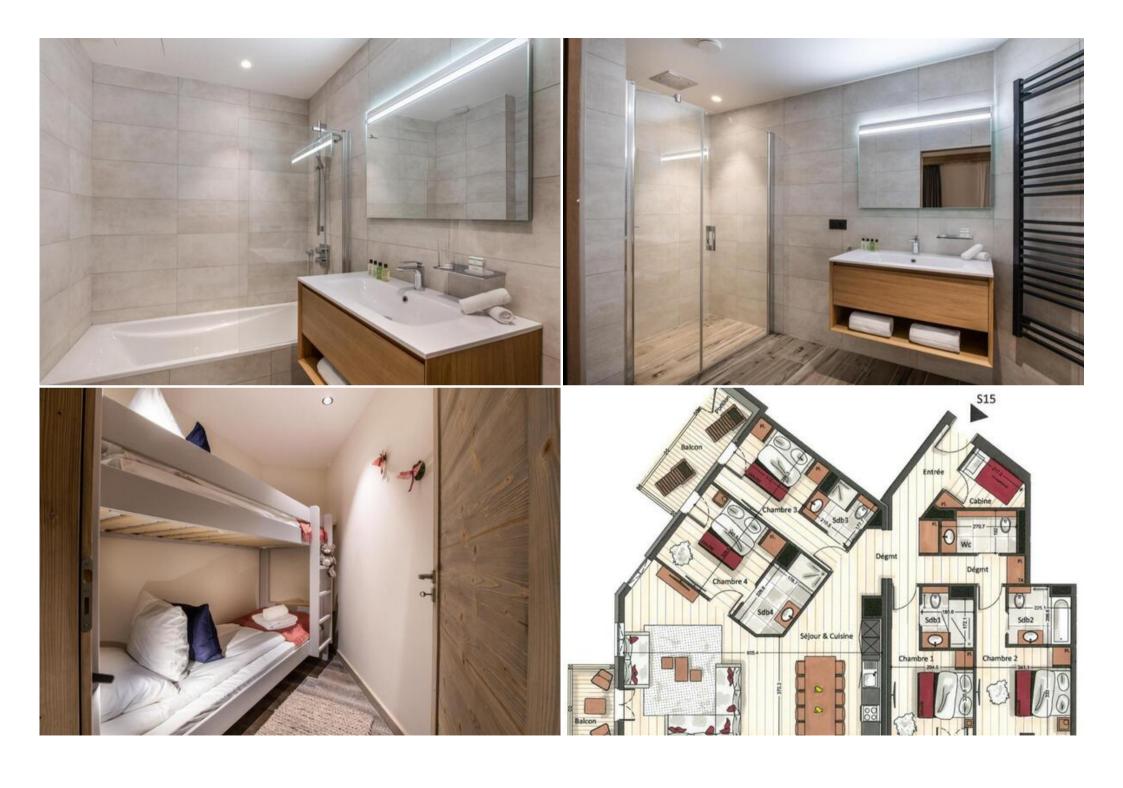

## Apartment in Courchevel 1650 Moriond with 136 m<sup>2</sup> built

France

Apartment - REF: TGS-A2420

| Nº Bedrooms: 5       | Nº Bathrooms: 4 | Nº People: 10        | Parking      | M² built: 136 m² | Wifi                   | ski-in/ski-out | Communal pool |  |
|----------------------|-----------------|----------------------|--------------|------------------|------------------------|----------------|---------------|--|
| Indoor pool          | Heated Pool     | Jacuzzi              | Sauna        | Communal SPA     | Mountain view          | Communal lift  | Dishwasher    |  |
| TV                   | Washing machine | Gym/Fitness          | Massage room | Ski Room         | Distance to centre: ce | entral         |               |  |
| Activities in resort |                 |                      |              |                  |                        |                |               |  |
| Skiing/Snowboarding  | Cyclina         | Cross country skiing | Golf         | Mountain-Biking  | Ridina                 | Sailing        |               |  |

## **Information Apartment in Courchevel 1650 Moriond**

Nº of people: 10
M² built: 136 m²

- 5 Bedrooms
- 4 Bathrooms

Located in the heart of the village of Courchevel Moriond and its many shops and prestigious restaurants, this apartment offers direct access to the slopes of the Three Valleys.