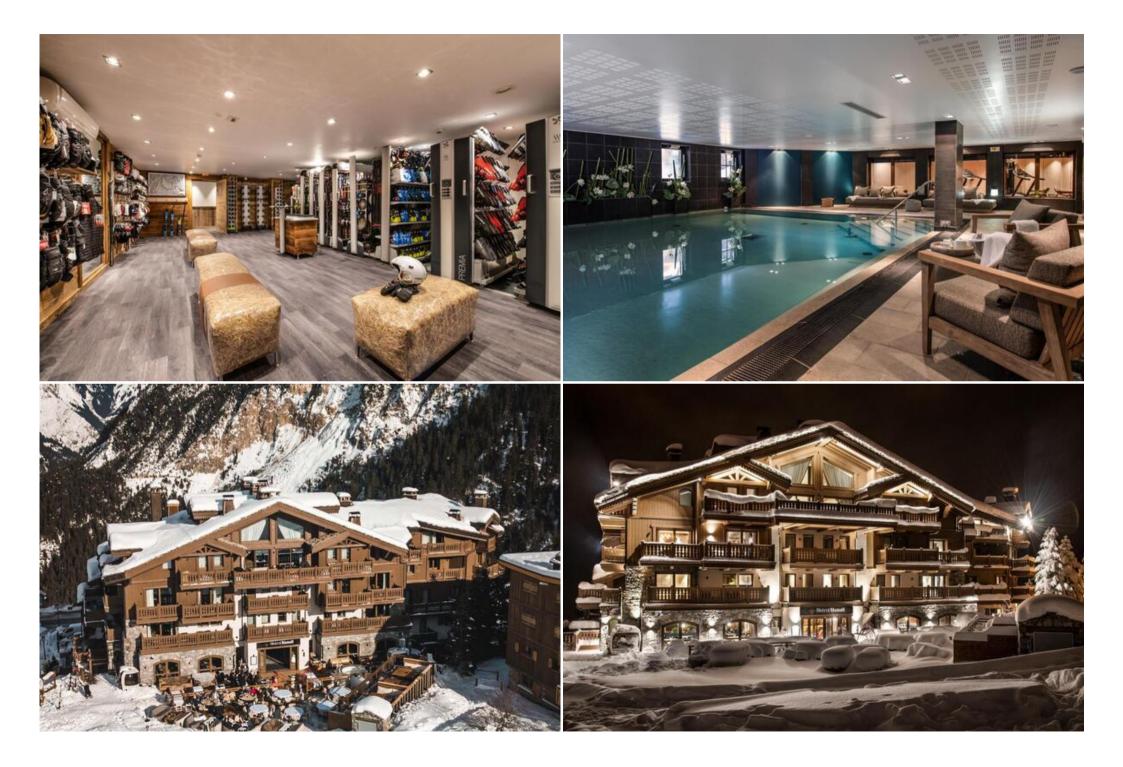

## **Exceptional Features & Services**

Indulge in the comfort and convenience of 5-star hotel services. Highlights include a rejuvenating spa with a swimming pool, hammam, sauna, and massage cabins, a well-equipped fitness center, inviting bar and restaurant options with diverse atmospheres, and a dedicated ski room. Benefit from practical amenities such as underground private parking and ski lockers.

#### Your Comfort is Paramount

Indulge in a carefree holiday with access to exceptional on-site facilities, including a restaurant, a stylish lounge bar, a luxurious swimming pool and spa complex, a modern gym, and a convenient ski shop.