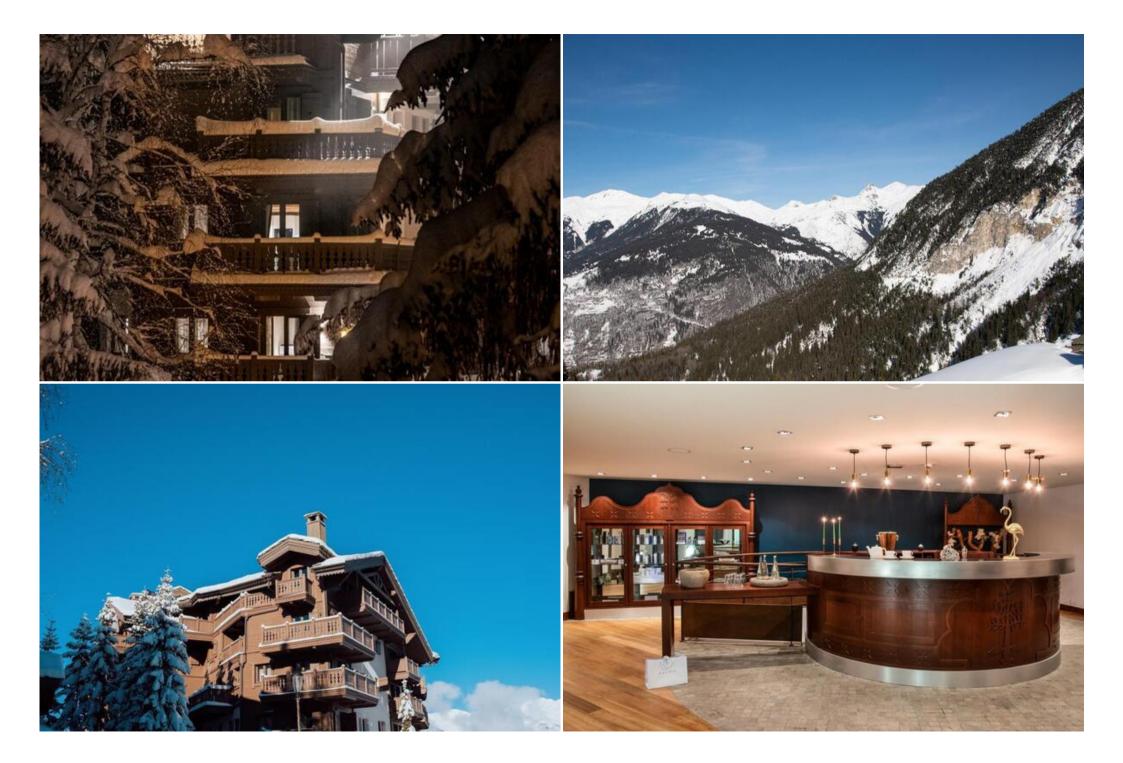

#### **Prime Location & Access**

Situated directly on the snow front of Courchevel Moriond at an altitude of 1650 meters, this residence boasts immediate ski-in/ski-out access to the extensive slopes. Enjoy breathtaking panoramic views of the Saulire mountain and the surrounding snow-capped peaks. The village center with its shops and amenities is also conveniently close.

## Superb Location

Situated in the vibrant heart of Courchevel Moriond, with its array of shops and renowned restaurants, this apartment provides direct access to the legendary slopes of the Three Valleys.