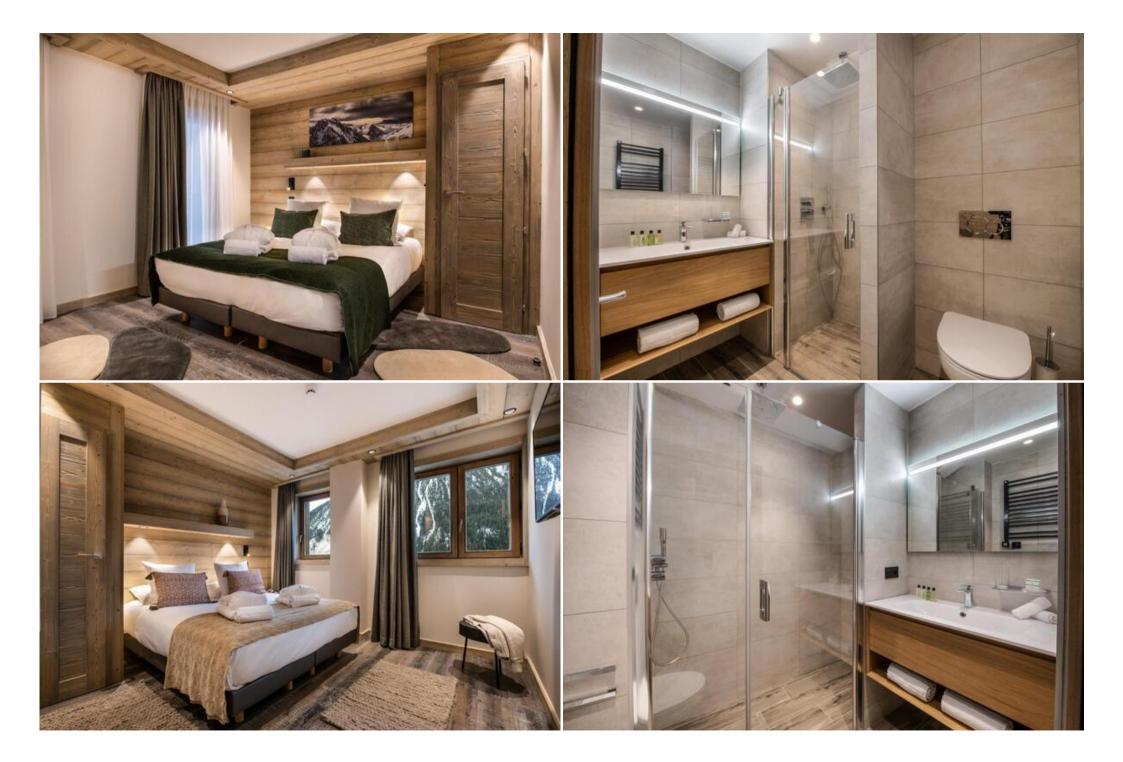

#### **Luxurious Apartment Features**

This stunning apartment, located on one of the upper floors, offers generous space to comfortably accommodate larger groups (with a maximum of 8 adults). It features multiple bedrooms with double beds, additional sleeping arrangements, and several well-appointed bathrooms. The spacious living area includes a comfortable lounge with a television, a fully equipped kitchen, and a balcony showcasing captivating mountain and valley vistas. Guests will appreciate the convenience of a private parking space, a ski locker, and Wi-Fi access.

## **Property Details**

- Maximum Occupancy: 10 people (max 8 adults)
- Size: Approximately 135-136 m<sup>2</sup>
- Bedrooms: 5
- Bathrooms: 4