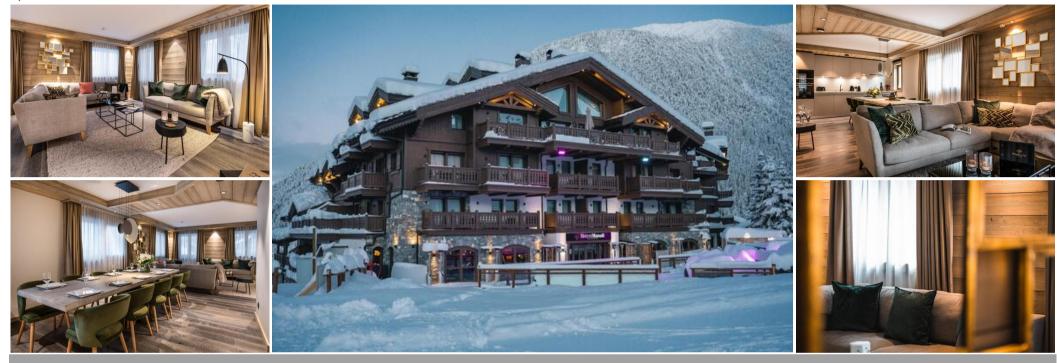

# Apartment in Courchevel 1650 Moriond

France, Courchevel, Courchevel 1650

Apartment - REF: TGS-A2420

| № Bedrooms: 5<br>Communal pool<br>Dishwasher | Nº Bathrooms: 4<br>Indoor pool<br>TV | № People: 10<br>Heated Pool<br>Washing machine | Parking<br>Jacuzzi<br>Gym/Fitness | M² built: 136 m²<br>Sauna<br>Massage room | Terrace<br>Communal SPA<br>Ski Room | Wifi<br>Mountain view<br>Distance to centre: o | ski-in/ski-out<br>Communal lift<br>central |  |
|----------------------------------------------|--------------------------------------|------------------------------------------------|-----------------------------------|-------------------------------------------|-------------------------------------|------------------------------------------------|--------------------------------------------|--|
| Activities in resort                         |                                      |                                                |                                   |                                           |                                     |                                                |                                            |  |
| Skiing/Snowboarding                          | Cycling                              | Cross country skiing                           | Golf                              | Hiking                                    | Mountain-Biking                     | Riding                                         | Sailing                                    |  |

#### **Prime Location & Access**

Situated directly on the snow front of Courchevel Moriond at an altitude of 1650 meters, this residence boasts immediate ski-in/ski-out access to the extensive slopes. Enjoy breathtaking panoramic views of the Saulire mountain and the surrounding snow-capped peaks. The village center with its shops and amenities is also conveniently close.

#### **Luxurious Apartment Features**

This stunning apartment, located on one of the upper floors, offers generous space to comfortably accommodate larger groups (with a maximum of 8 adults). It features multiple bedrooms with double beds, additional sleeping arrangements, and several well-appointed bathrooms. The spacious living area includes a comfortable lounge with a television, a fully equipped kitchen, and a balcony showcasing captivating mountain and valley vistas. Guests will appreciate the convenience of a private parking space, a ski locker, and Wi-Fi access.

## Superb Location

Situated in the vibrant heart of Courchevel Moriond, with its array of shops and renowned restaurants, this apartment provides direct access to the legendary slopes of the Three Valleys.