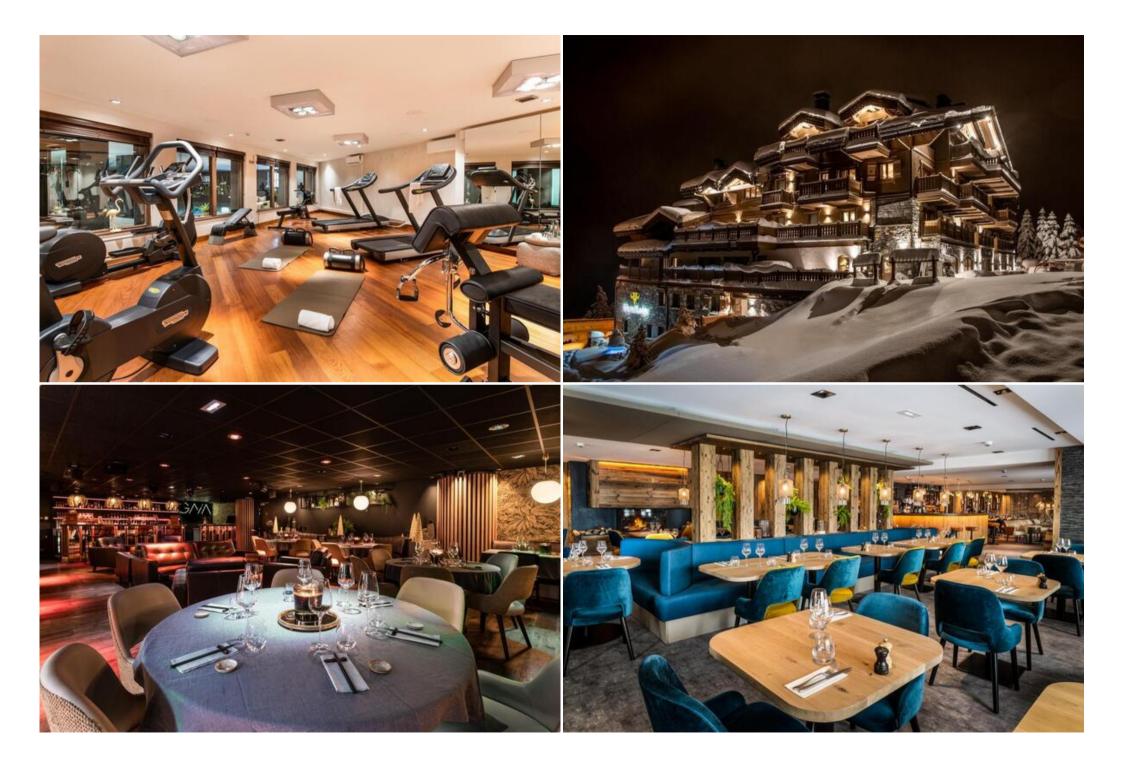

## **Exceptional Features & Services**

Indulge in the comfort and convenience of 5-star hotel services. Highlights include a rejuvenating spa with a swimming pool, hammam, sauna, and massage cabins, a well-equipped fitness center, inviting bar and restaurant options with diverse atmospheres, and a dedicated ski room. Benefit from practical amenities such as underground private parking and ski lockers.

- Personalized welcome
- Dedicated reception and concierge services
- Premium beauty products
- Variety of restaurants and a bar
- · Wellness area with pool, hammam, sauna, massage rooms, and fitness facilities
- On-site ski room and shop
- Secure underground private parking
- Convenient ski lockers