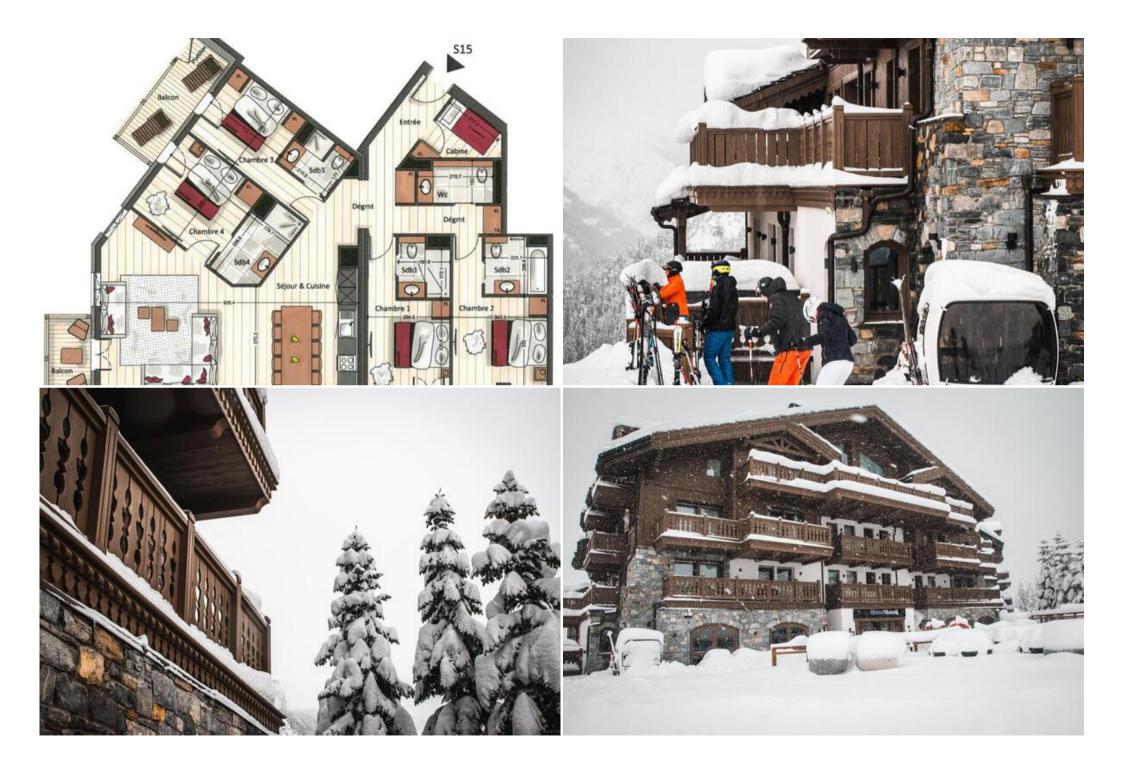

## **Property Details**

- Maximum Occupancy: 10 people (max 8 adults)
- Size: Approximately 135-136 m<sup>2</sup>
- Bedrooms: 5
- Bathrooms: 4

#### **Luxurious Apartment Features**

This stunning apartment, located on one of the upper floors, offers generous space to comfortably accommodate larger groups (with a maximum of 8 adults). It features multiple bedrooms with double beds, additional sleeping arrangements, and several well-appointed bathrooms. The spacious living area includes a comfortable lounge with a television, a fully equipped kitchen, and a balcony showcasing captivating mountain and valley vistas. Guests will appreciate the convenience of a private parking space, a ski locker, and Wi-Fi access.