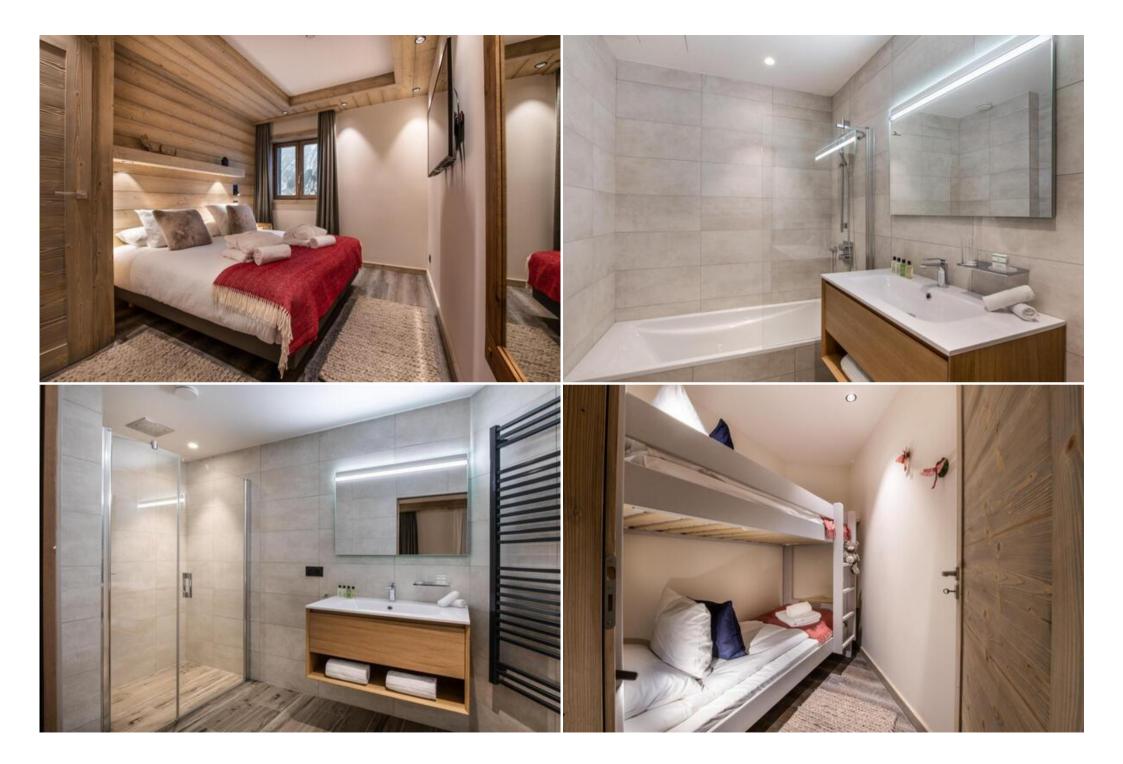

#### **Luxurious Apartment Features**

This stunning apartment, located on one of the upper floors, offers generous space to comfortably accommodate larger groups (with a maximum of 8 adults). It features multiple bedrooms with double beds, additional sleeping arrangements, and several well-appointed bathrooms. The spacious living area includes a comfortable lounge with a television, a fully equipped kitchen, and a balcony showcasing captivating mountain and valley vistas. Guests will appreciate the convenience of a private parking space, a ski locker, and Wi-Fi access.

## **Property Details**

- Maximum Occupancy: 10 people (max 8 adults)
- Size: Approximately 135-136 m<sup>2</sup>
- Bedrooms: 5
- Bathrooms: 4