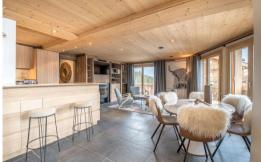

Terrace Distance to centre: central

Wifi

ski-in/ski-out

Skiing/Snowboarding

Golf

Warm flat in Courchevel 1850

Flat located in the heart of the resort of Courchevel 1850, close to the shops and slopes, offering a beautiful view of Courchevel.

This 85m² flat is ideal for 6 people:

- 1 entrance of 5m<sup>2</sup>.
- 1 living room of 32m<sup>2</sup> with open kitchen living room dining room
- 3 bedrooms with 3 independent bathrooms
- 1 corridor of 1,5m<sup>2</sup>.
- 1 toilet of 1m<sup>2</sup>.
- 2 balconies
- 1 ski locker