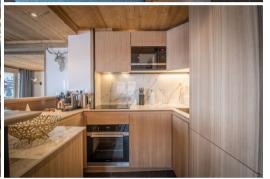

This 85m² flat is ideal for 6 people:

- 1 entrance of 5m<sup>2</sup>.
- 1 living room of 32m<sup>2</sup> with open kitchen living room dining room
- 3 bedrooms with 3 independent bathrooms
- 1 corridor of 1,5m<sup>2</sup>.
- 1 toilet of 1m<sup>2</sup>.
- 2 balconies
- 1 ski locker