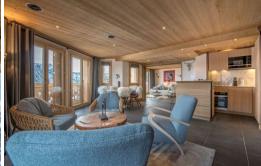

Terrace Distance to centre: central

Wifi

ski-in/ski-out

Skiing/Snowboarding

Golf

Warm flat in Courchevel 1850

Flat located in the heart of the resort of Courchevel 1850, close to the shops and slopes, offering a beautiful view of Courchevel.

This 85m² flat is ideal for 6 people:

- 1 entrance of 5m<sup>2</sup>.
- 1 living room of 32m<sup>2</sup> with open kitchen living room dining room
- 3 bedrooms with 3 independent bathrooms
- 1 corridor of 1,5m<sup>2</sup>.
- 1 toilet of 1m<sup>2</sup>.
- 2 balconies
- 1 ski locker