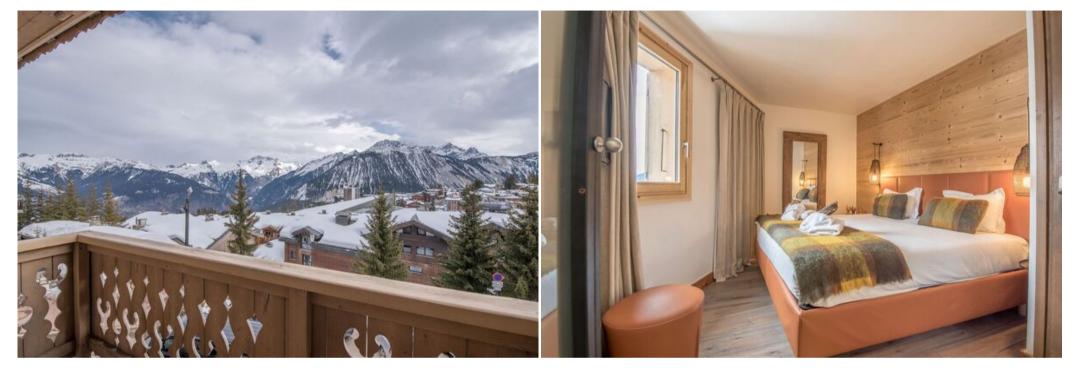

Terrace Distance to centre: central

Wifi

ski-in/ski-out

Skiing/Snowboarding

Golf

Warm flat in Courchevel 1850

Flat located in the heart of the resort of Courchevel 1850, close to the shops and slopes, offering a beautiful view of Courchevel.

This 85m² flat is ideal for 6 people:

- 1 entrance of 5m<sup>2</sup>.
- 1 living room of 32m<sup>2</sup> with open kitchen living room dining room
- 3 bedrooms with 3 independent bathrooms
- 1 corridor of 1,5m<sup>2</sup>.
- 1 toilet of 1m<sup>2</sup>.
- 2 balconies
- 1 ski locker