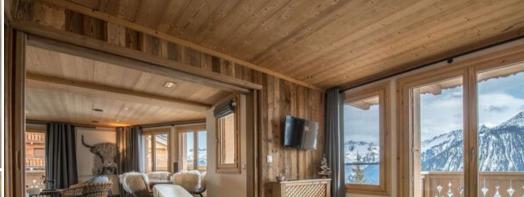

Terrace Distance to centre: central

Wifi

ski-in/ski-out

Skiing/Snowboarding

Golf

Warm flat in Courchevel 1850

Flat located in the heart of the resort of Courchevel 1850, close to the shops and slopes, offering a beautiful view of Courchevel.

This 85m² flat is ideal for 6 people:

- 1 entrance of 5m<sup>2</sup>.
- 1 living room of 32m<sup>2</sup> with open kitchen living room dining room
- 3 bedrooms with 3 independent bathrooms
- 1 corridor of 1,5m<sup>2</sup>.
- 1 toilet of 1m<sup>2</sup>.
- 2 balconies
- 1 ski locker