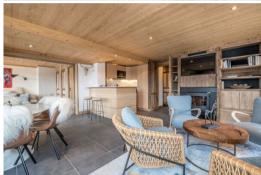

Terrace Distance to centre: central

Wifi

ski-in/ski-out

Skiing/Snowboarding

Golf

Warm flat in Courchevel 1850

Flat located in the heart of the resort of Courchevel 1850, close to the shops and slopes, offering a beautiful view of Courchevel.

This 85m² flat is ideal for 6 people:

- 1 entrance of 5m<sup>2</sup>.
- 1 living room of 32m<sup>2</sup> with open kitchen living room dining room
- 3 bedrooms with 3 independent bathrooms
- 1 corridor of 1,5m<sup>2</sup>.
- 1 toilet of 1m<sup>2</sup>.
- 2 balconies
- 1 ski locker