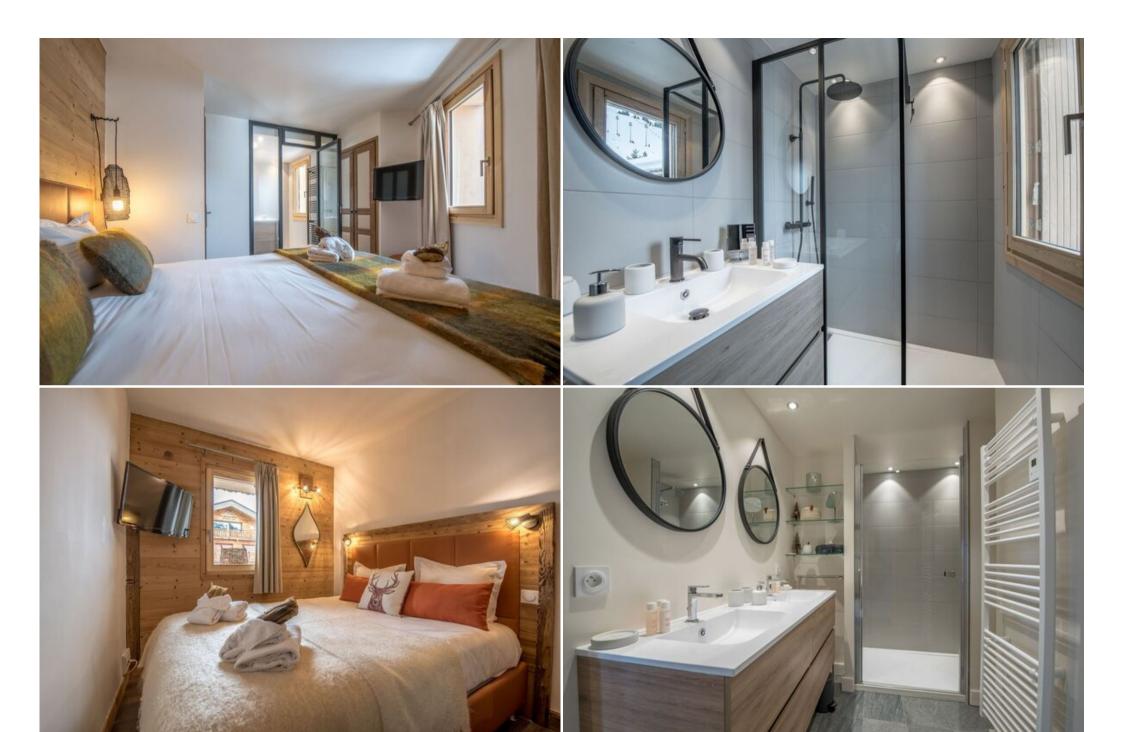

This 85m² flat is ideal for 6 people:

- 1 entrance of 5m<sup>2</sup>.
- 1 living room of 32m<sup>2</sup> with open kitchen living room dining room
- 3 bedrooms with 3 independent bathrooms
- 1 corridor of 1,5m<sup>2</sup>.
- 1 toilet of 1m<sup>2</sup>.
- 2 balconies
- 1 ski locker