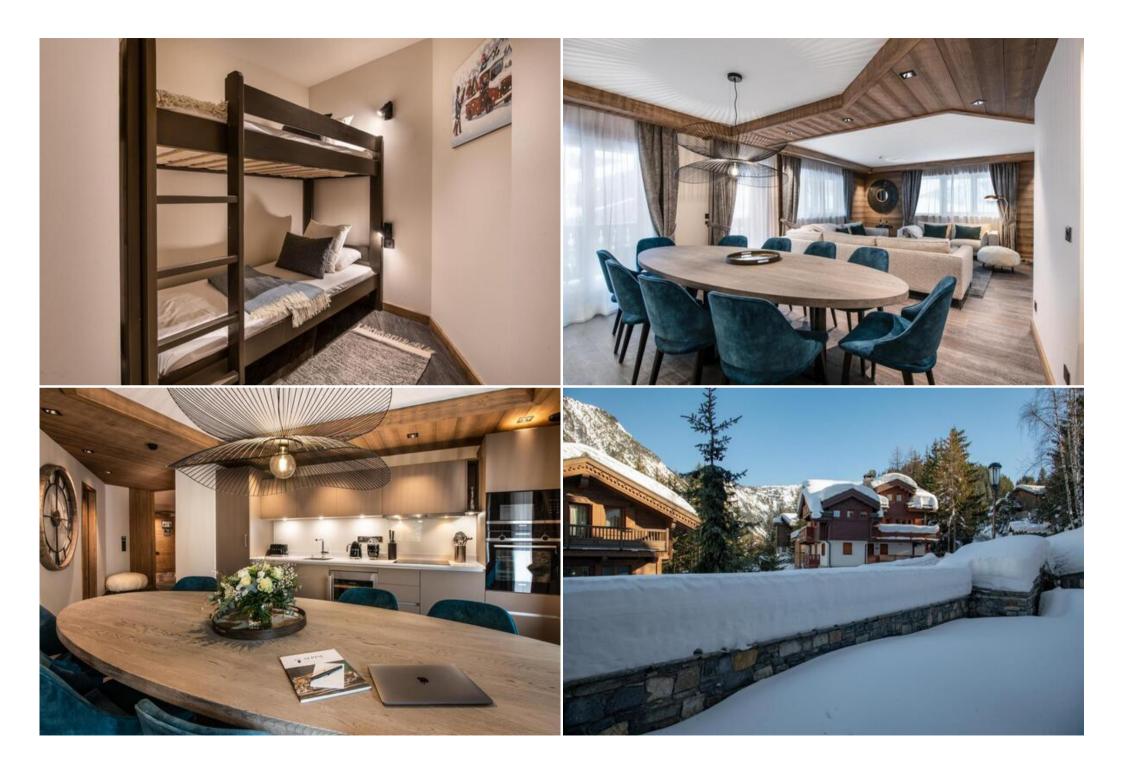

## **Information Apartment in Courchevel 1650 Moriond**

- Nº of people: 10
- M² built: 145 m²
- 5 Bedrooms
- 4 Bathrooms
- Jacuzzi
- Hammam / Sauna
- Private pool
- Parking
- Floor 2
- Wifi
- Ski-room

Located in the heart of the village of Courchevel Moriond and its many shops and prestigious restaurants, this apartment offers direct access to the slopes of the Three Valleys.

The apartment offers a living area with its open kitchen and living room opening onto a balcony.

This wonderful view will charm you. For your comfort, you will find in the residence a restaurant, a lounge bar, a swimming pool/SPA complex, a gym and a ski shop.