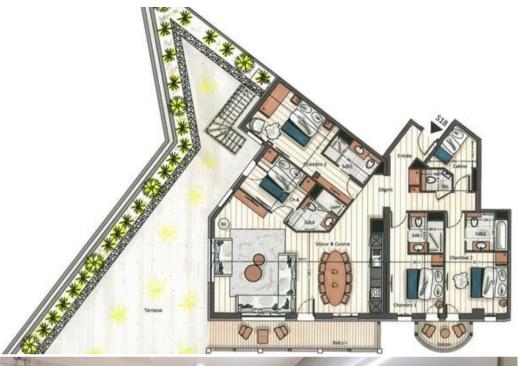

## Apartment in Courchevel 1650 Moriond for rental with 145 m<sup>2</sup>

France, Courchevel, Courchevel 1650

Apartment - REF: TGS-A2422

| Nº Bedrooms: 5       | Nº People: 10 | M² built: 145 m²     | Floor: 2 | Wifi   | Jacuzzi         | Sauna  | Ski Room |
|----------------------|---------------|----------------------|----------|--------|-----------------|--------|----------|
| Activities in resort |               |                      |          |        |                 |        |          |
| Skiing/Snowboarding  | Cycling       | Cross country skiing | Golf     | Hiking | Mountain-Biking | Riding | Sailing  |

## **Information Apartment in Courchevel 1650 Moriond**

- Nº of people: 10
- M² built: 145 m²
- 5 Bedrooms
- 4 Bathrooms
- Jacuzzi
- Hammam / Sauna
- Private pool
- Parking
- Floor 2
- Wifi
- Ski-room

Located in the heart of the village of Courchevel Moriond and its many shops and prestigious restaurants, this apartment offers direct access to the slopes of the Three Valleys.

The apartment offers a living area with its open kitchen and living room opening onto a balcony.

This wonderful view will charm you. For your comfort, you will find in the residence a restaurant, a lounge bar, a swimming pool/SPA complex, a gym and a ski shop.