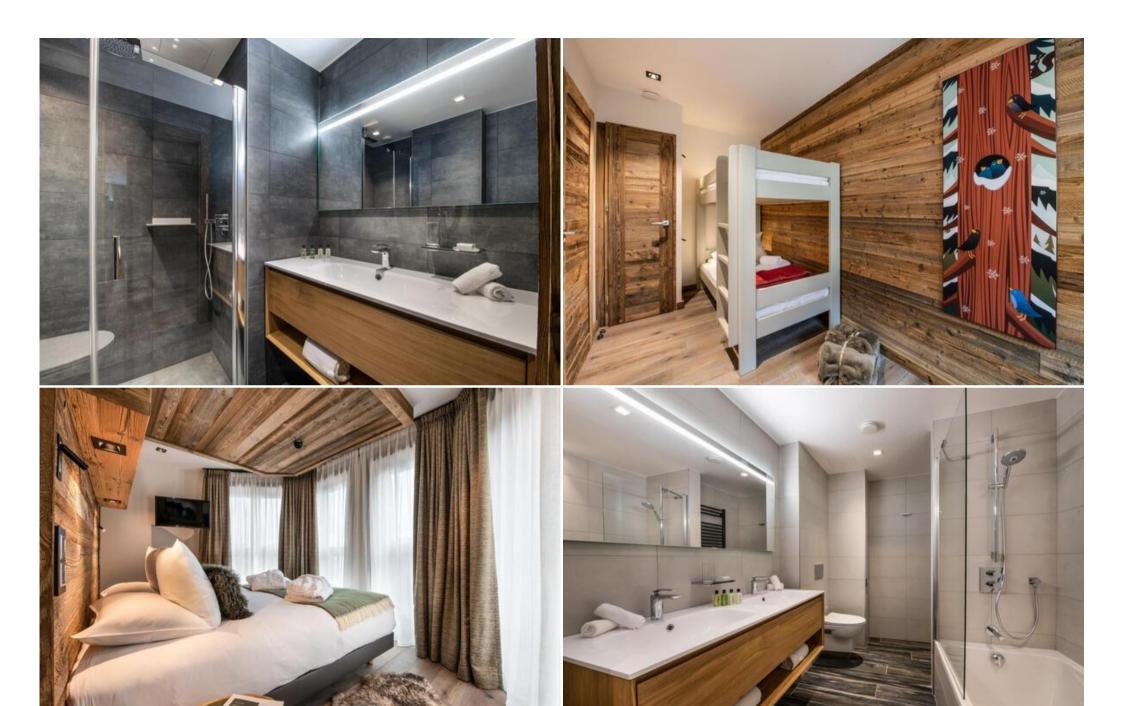

## Information Apartment in Courchevel 1650 Moriond with 163 m<sup>2</sup>

France, Courchevel, Courchevel 1650, Le Belvédère

Apartment - REF: TGS-A2423

| Nº Bedrooms: 5<br>Communal pool<br>TV | Nº Bathrooms: 4<br>Indoor pool<br>Washing machine | № People: 11<br>Jacuzzi<br>Ski Room | Parking<br>Sauna<br>Distance to centre: centra | M² built: 163 m²<br>Communal SPA<br>al | Floor: 2<br>Mountain view | Wifi<br>Communal lift | ski-in/ski-out<br>Dishwasher |
|---------------------------------------|---------------------------------------------------|-------------------------------------|------------------------------------------------|----------------------------------------|---------------------------|-----------------------|------------------------------|
| Activities in resort                  |                                                   |                                     |                                                |                                        |                           |                       |                              |
| Skiing/Snowboarding                   | Cycling                                           | Cross country skiing                | Golf                                           | Hiking                                 | Mountain-Biking           | Riding                | Sailing                      |

## **Information Apartment in Courchevel 1650 Moriond**

- Nº of people: 12
- M² built: 163 m²
- 5 Bedrooms
- 4 Bathrooms
- Jacuzzi

- Hammam / Sauna
- Private pool
- Parking
- Floor 2
- Wifi