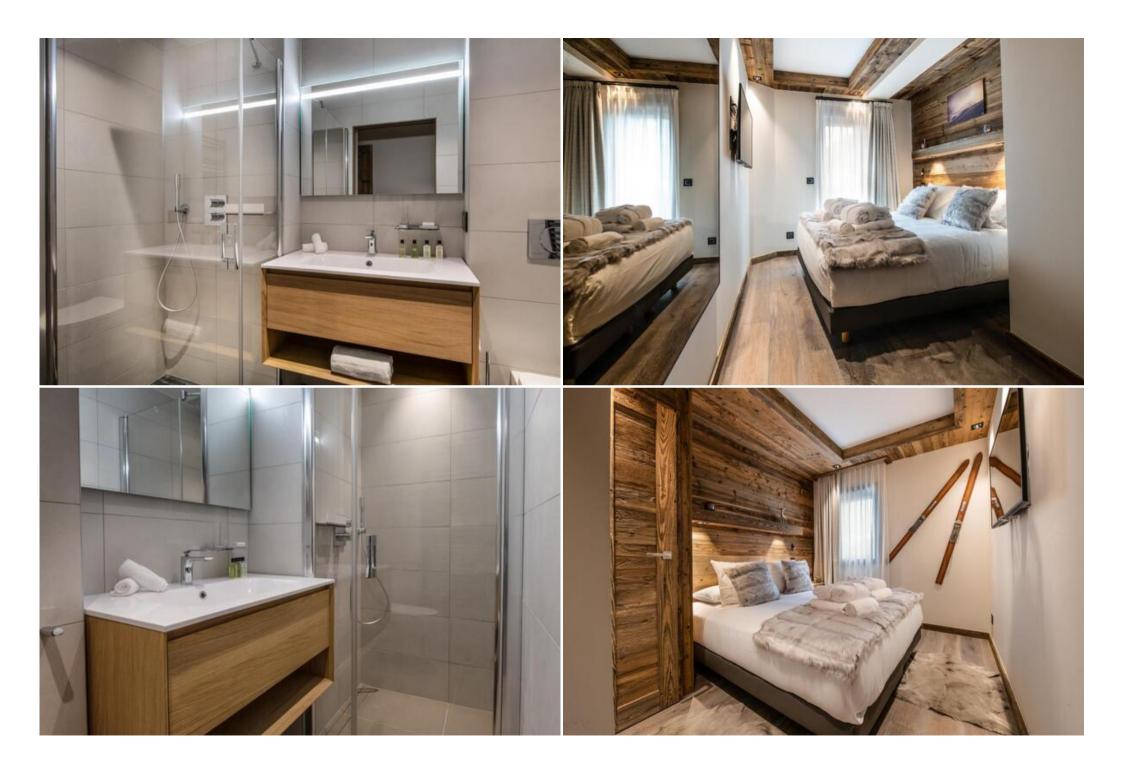

## Information Apartment in Courchevel 1650 Moriond with 163 m<sup>2</sup>

France, Courchevel, Courchevel 1650, Le Belvédère

Apartment - REF: TGS-A2423

| Nº Bedrooms: 5<br>Communal pool<br>TV | Nº Bathrooms: 4<br>Indoor pool<br>Washing machine | № People: 11<br>Jacuzzi<br>Ski Room | Parking<br>Sauna<br>Distance to centre: centra | M² built: 163 m²<br>Communal SPA<br>al | Floor: 2<br>Mountain view | Wifi<br>Communal lift | ski-in/ski-out<br>Dishwasher |
|---------------------------------------|---------------------------------------------------|-------------------------------------|------------------------------------------------|----------------------------------------|---------------------------|-----------------------|------------------------------|
| Activities in resort                  |                                                   |                                     |                                                |                                        |                           |                       |                              |
| Skiing/Snowboarding                   | Cycling                                           | Cross country skiing                | Golf                                           | Hiking                                 | Mountain-Biking           | Riding                | Sailing                      |

## **Information Apartment in Courchevel 1650 Moriond**

- Nº of people: 12
- M² built: 163 m²
- 5 Bedrooms
- 4 Bathrooms
- Jacuzzi

- Hammam / Sauna
- Private pool
- Parking
- Floor 2
- Wifi