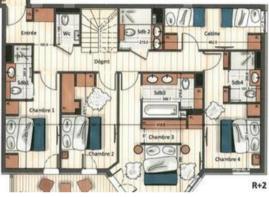

## Information Apartment in Courchevel 1650 Moriond with 163 m<sup>2</sup>

France, Courchevel, Courchevel 1650, Le Belvédère

Apartment - REF: TGS-A2423

| Nº Bedrooms: 5<br>Communal pool<br>TV | Nº Bathrooms: 4<br>Indoor pool<br>Washing machine | № People: 11<br>Jacuzzi<br>Ski Room | Parking<br>Sauna<br>Distance to centre: centra | M² built: 163 m²<br>Communal SPA<br>al | Floor: 2<br>Mountain view | Wifi<br>Communal lift | ski-in/ski-out<br>Dishwasher |
|---------------------------------------|---------------------------------------------------|-------------------------------------|------------------------------------------------|----------------------------------------|---------------------------|-----------------------|------------------------------|
| Activities in resort                  |                                                   |                                     |                                                |                                        |                           |                       |                              |
| Skiing/Snowboarding                   | Cycling                                           | Cross country skiing                | Golf                                           | Hiking                                 | Mountain-Biking           | Riding                | Sailing                      |

## **Information Apartment in Courchevel 1650 Moriond**

- Nº of people: 12
- M² built: 163 m²
- 5 Bedrooms
- 4 Bathrooms
- Jacuzzi

- Hammam / Sauna
- Private pool
- Parking
- Floor 2
- Wifi