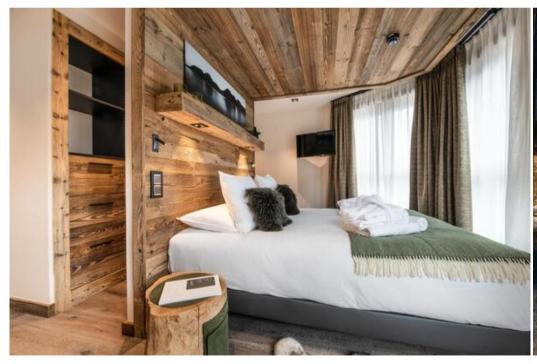

## Information Apartment in Courchevel 1650 Moriond with 163 m<sup>2</sup>

France, Courchevel, Courchevel 1650, Le Belvédère

Apartment - REF: TGS-A2423

| Nº Bedrooms: 5<br>Communal pool<br>TV | Nº Bathrooms: 4<br>Indoor pool<br>Washing machine | № People: 11<br>Jacuzzi<br>Ski Room | Parking<br>Sauna<br>Distance to centre: centra | M² built: 163 m²<br>Communal SPA<br>al | Floor: 2<br>Mountain view | Wifi<br>Communal lift | ski-in/ski-out<br>Dishwasher |
|---------------------------------------|---------------------------------------------------|-------------------------------------|------------------------------------------------|----------------------------------------|---------------------------|-----------------------|------------------------------|
| Activities in resort                  |                                                   |                                     |                                                |                                        |                           |                       |                              |
| Skiing/Snowboarding                   | Cycling                                           | Cross country skiing                | Golf                                           | Hiking                                 | Mountain-Biking           | Riding                | Sailing                      |

## **Information Apartment in Courchevel 1650 Moriond**

- Nº of people: 12
- M² built: 163 m²
- 5 Bedrooms
- 4 Bathrooms
- Jacuzzi

- Hammam / Sauna
- Private pool
- Parking
- Floor 2
- Wifi