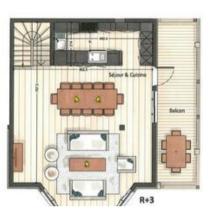

The apartment offers a living area with its open kitchen and living room opening onto a balcony.

This wonderful view will charm you. For your comfort, you will find in the residence a restaurant, a lounge bar, a swimming pool/SPA complex, a gym and a ski shop.