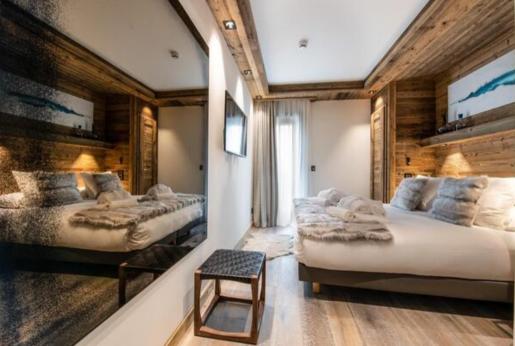

## Information Apartment in Courchevel 1650 Moriond with 163 m<sup>2</sup>

France, Courchevel, Courchevel 1650, Le Belvédère

Apartment - REF: TGS-A2423

| Nº Bedrooms: 5<br>Communal pool<br>TV | Nº Bathrooms: 4<br>Indoor pool<br>Washing machine | № People: 11<br>Jacuzzi<br>Ski Room | Parking<br>Sauna<br>Distance to centre: centra | M² built: 163 m²<br>Communal SPA<br>al | Floor: 2<br>Mountain view | Wifi<br>Communal lift | ski-in/ski-out<br>Dishwasher |
|---------------------------------------|---------------------------------------------------|-------------------------------------|------------------------------------------------|----------------------------------------|---------------------------|-----------------------|------------------------------|
| Activities in resort                  |                                                   |                                     |                                                |                                        |                           |                       |                              |
| Skiing/Snowboarding                   | Cycling                                           | Cross country skiing                | Golf                                           | Hiking                                 | Mountain-Biking           | Riding                | Sailing                      |

## **Information Apartment in Courchevel 1650 Moriond**

- Nº of people: 12
- M² built: 163 m²
- 5 Bedrooms
- 4 Bathrooms
- Jacuzzi

- Hammam / Sauna
- Private pool
- Parking
- Floor 2
- Wifi