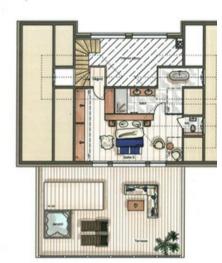

## Apartment in Courchevel 1650 Moriond with 283 m<sup>2</sup> built

France, Courchevel, Courchevel 1650, Le Belvédère

Apartment - REF: TGS-A2424

| № Bedrooms: 5 |
|---------------|
| Communal pool |
| Dishwasher    |

Nº Bathrooms: 4 Indoor pool  $\mathsf{TV}$ 

Nº People: 12 Heated Pool Washing machine Parking Fireplace Gym/Fitness M<sup>2</sup> built: 283 m<sup>2</sup> Jacuzzi Massage room

Floor: 6 Sauna Ski Room Mountain view Distance to centre: central

## **Information Apartment in Courchevel 1650 Moriond**

• Nº of people: 12

• M² built: 283 m²

- 5 Bedrooms
- 4 Bathrooms
- Jacuzzi
- Hammam / Sauna
- Private pool
- Parking
- Floor 6
- Wifi

- Chimney
- Ski-room