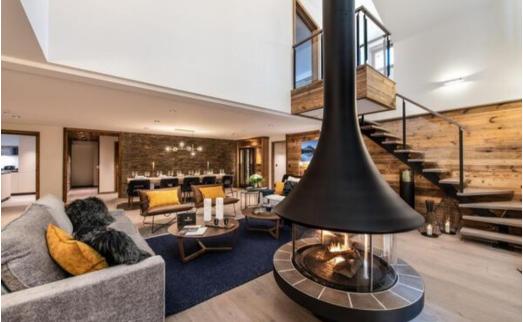

Located in the heart of the village of Courchevel Moriond and its many shops and prestigious restaurants, this apartment offers direct access to the slopes of the Three Valleys.

Discover a 5 \* hotel residence with an authentic charm, a full-fledged symbol of French luxury. Inspired by the tradition of the Savoyard chalets, its elegant wooded architecture fits perfectly into its environment.

The apartment offers a living area with its open kitchen and living room opening onto a balcony.

This wonderful view will charm you. For your comfort, you will find in the residence a restaurant, a lounge bar, a swimming pool/SPA complex, a gym and a ski shop.