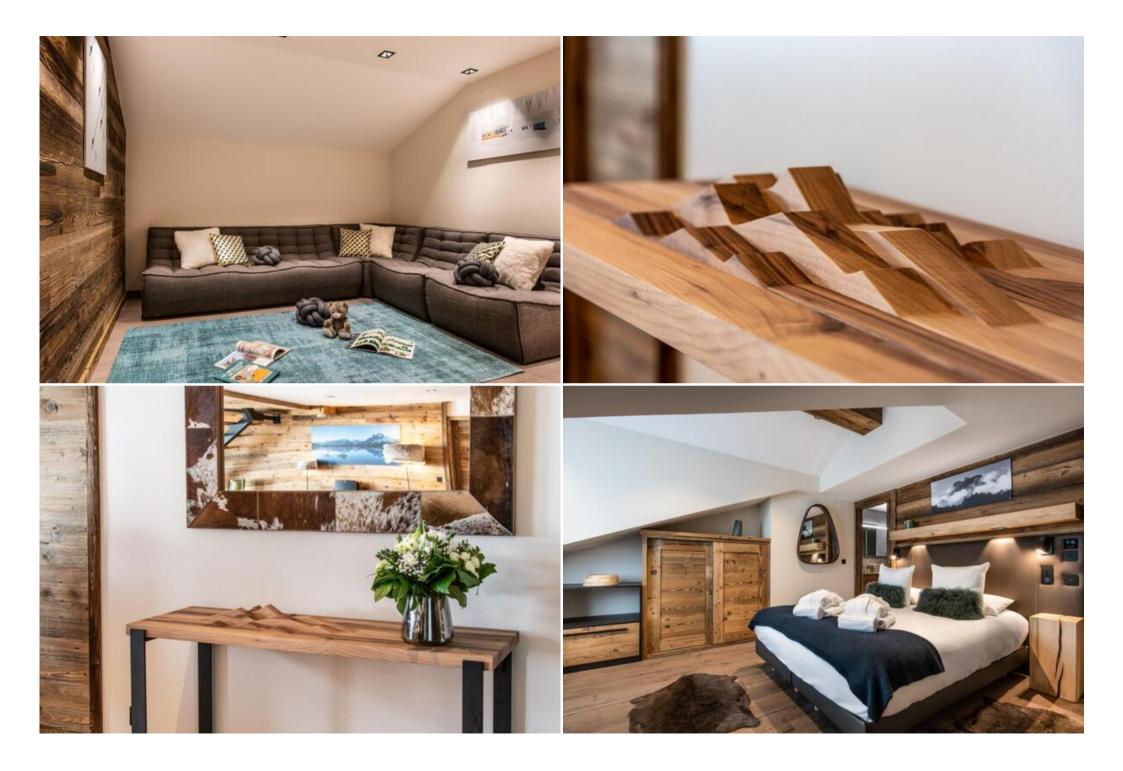

## **Information Apartment in Courchevel 1650 Moriond**

• Nº of people: 12

• M² built: 283 m²

- 5 Bedrooms
- 4 Bathrooms
- Jacuzzi
- Hammam / Sauna
- Private pool
- Parking
- Floor 6
- Wifi

- Chimney
- Ski-room