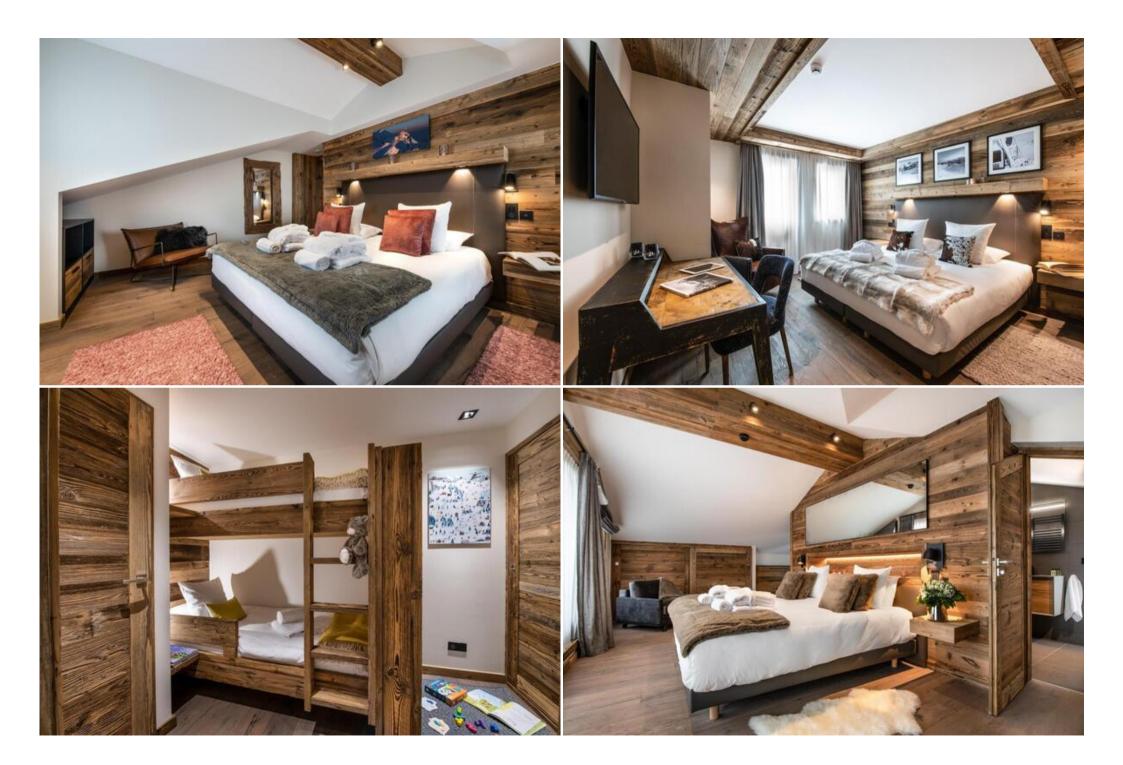

## **Information Apartment in Courchevel 1650 Moriond**

• Nº of people: 12

• M² built: 283 m²

- 5 Bedrooms
- 4 Bathrooms
- Jacuzzi
- Hammam / Sauna
- Private pool
- Parking
- Floor 6
- Wifi

- Chimney
- Ski-room