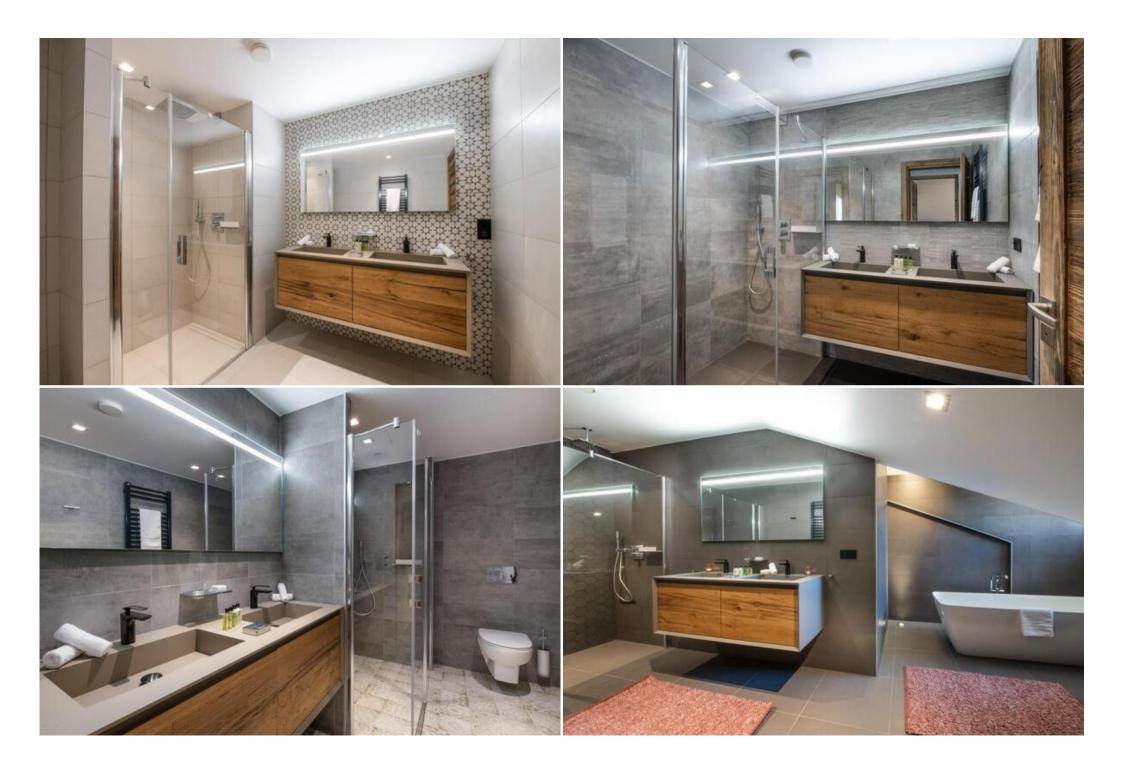

Nº Bathrooms: 4 Indoor pool  $\mathsf{TV}$ 

Nº People: 12 Heated Pool Washing machine Parking Fireplace Gym/Fitness M<sup>2</sup> built: 283 m<sup>2</sup> Jacuzzi Massage room

Floor: 6 Sauna Ski Room Mountain view Distance to centre: central

## **Information Apartment in Courchevel 1650 Moriond**

• Nº of people: 12

• M² built: 283 m²

- 5 Bedrooms
- 4 Bathrooms
- Jacuzzi
- Hammam / Sauna
- Private pool
- Parking
- Floor 6
- Wifi

- Chimney
- Ski-room