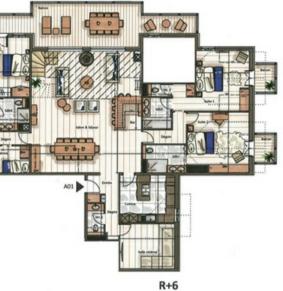

## Apartment in Courchevel 1650 Moriond with 283 m<sup>2</sup> built

France, Courchevel, Courchevel 1650, Le Belvédère

Apartment - REF: TGS-A2424

| № Bedrooms: 5 |
|---------------|
| Communal pool |
| Dishwasher    |

Nº Bathrooms: 4 Indoor pool  $\mathsf{TV}$ 

Nº People: 12 Heated Pool Washing machine Parking Fireplace Gym/Fitness M<sup>2</sup> built: 283 m<sup>2</sup> Jacuzzi Massage room

Floor: 6 Sauna Ski Room Mountain view Distance to centre: central

## **Information Apartment in Courchevel 1650 Moriond**

• Nº of people: 12

• M² built: 283 m²

- 5 Bedrooms
- 4 Bathrooms
- Jacuzzi
- Hammam / Sauna
- Private pool
- Parking
- Floor 6
- Wifi

- Chimney
- Ski-room