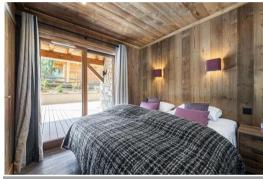

## Bedroom(s)

Double or Twin bedroom:

• 1 X Double bed seperable (150x190), Balcony - Wardrobe

En-suite bathroom : Shower - Towel dryer - Single sink Double or Twin bedroom :

- 1 X Double bed seperable (150x190), Balcony Dressing Cabin
- 1 X Bunk bed (two sleeps) (90x190)

Double or Twin bedroom:

• 1 X Double bed (180x190), Wardrobe - Terrace

En-suite bathroom: Bathtub - Double sink - Towel dryer - Toilet

- Independent bathroom(s)
- 1) Shower Towel dryer Single sink

Living rooms: