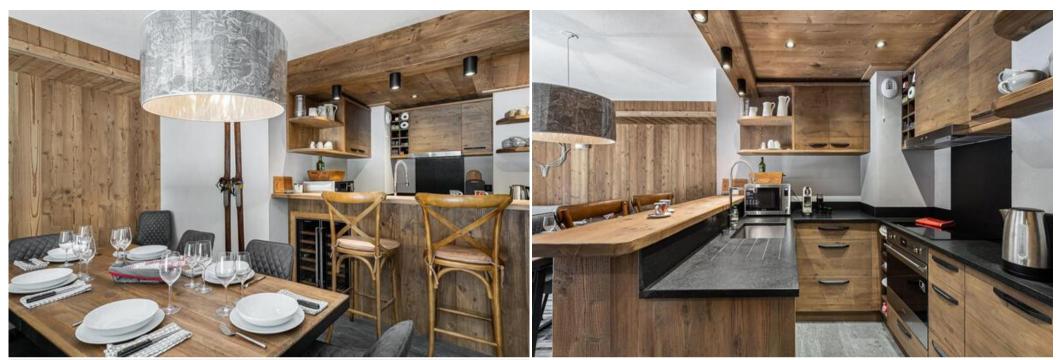

Fully fitted kitchen

- Microwave
- Fridge
- Freezer
- Ironing board
- Nespresso
- Iron
- Kitchen exhaust hood
- Kettle
- Refrigerate wine cellar
- Induction hob

- Dishwasher
- Washing machine
- Dryer
- Oven
- Toaster

Dining area Wood stove Living room Terrace

Other areas : Dressing

Lobby Garage

Separate toilet(s): 1