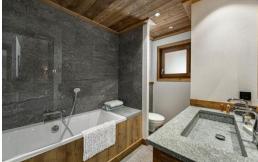

## Bedroom(s)

Double or Twin bedroom:

• 1 X Double bed seperable (150x190), Balcony - Wardrobe

En-suite bathroom : Shower - Towel dryer - Single sink Double or Twin bedroom :

- 1 X Double bed seperable (150x190), Balcony Dressing Cabin
- 1 X Bunk bed (two sleeps) (90x190)

Double or Twin bedroom:

• 1 X Double bed (180x190), Wardrobe - Terrace

En-suite bathroom: Bathtub - Double sink - Towel dryer - Toilet

- Independent bathroom(s)
- 1) Shower Towel dryer Single sink

Living rooms: