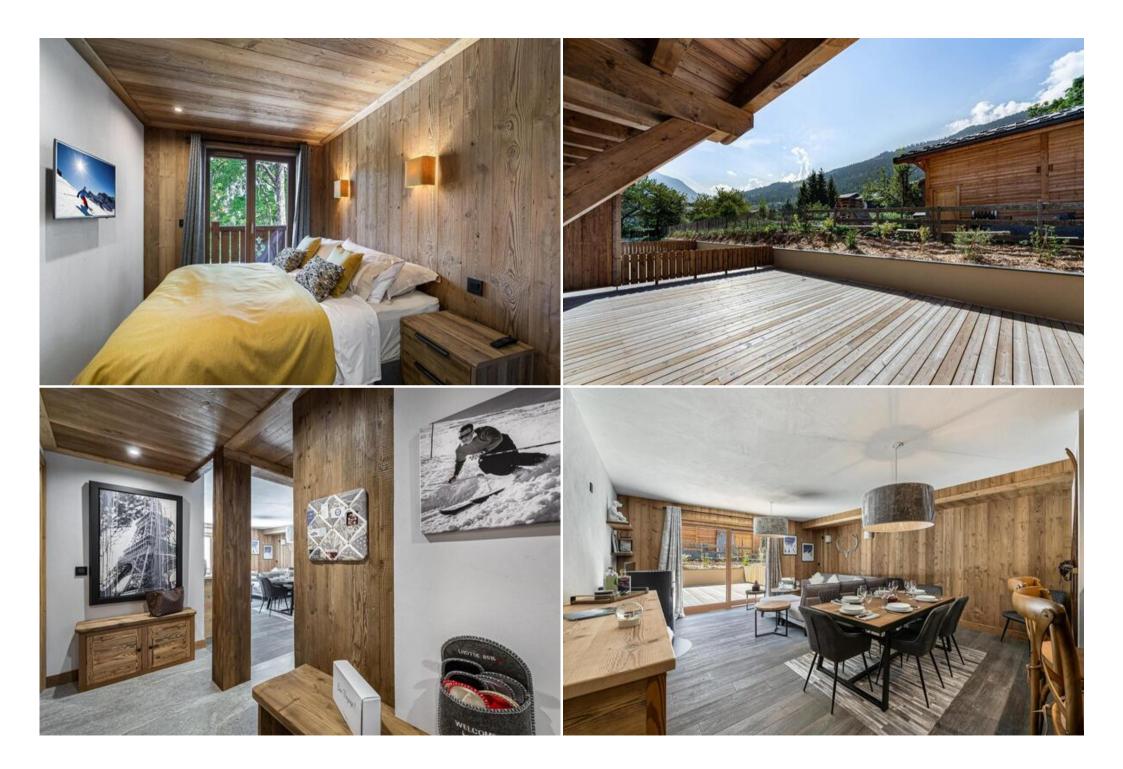

Distance from the centre: 200 m Distance from the slopes: 400 m Distance from the ski lifts: 400 m Distance from the ski school: 400 m

Ski lift: PRAZ

- Elevator
- Garage
- Ski locker
- Boots heater
- Safe
- Wood Stove

Double or Twin bedroom:

• 1 X Double bed (180x190), Wardrobe - Terrace

En-suite bathroom: Bathtub - Double sink - Towel dryer - Toilet

- Independent bathroom(s)
- 1) Shower Towel dryer Single sink

Living rooms:

Dining area Wood stove Living room Terrace

Other areas : Dressing

Lobby Garage

Separate toilet(s): 1