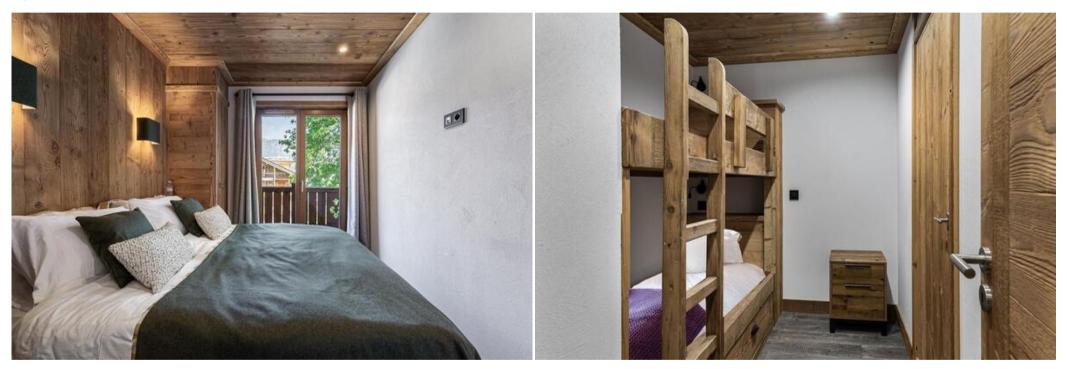

## Bedroom(s)

Double or Twin bedroom:

• 1 X Double bed seperable (150x190), Balcony - Wardrobe

En-suite bathroom : Shower - Towel dryer - Single sink Double or Twin bedroom :

- 1 X Double bed seperable (150x190), Balcony Dressing Cabin
- 1 X Bunk bed (two sleeps) (90x190)