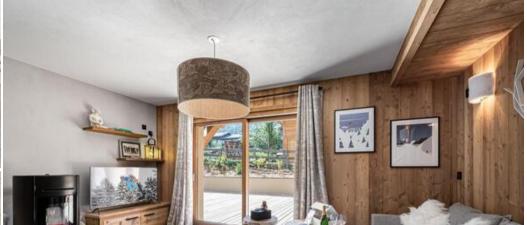

Dining area Wood stove Living room Terrace

Other areas : Dressing

Lobby Garage

Separate toilet(s): 1