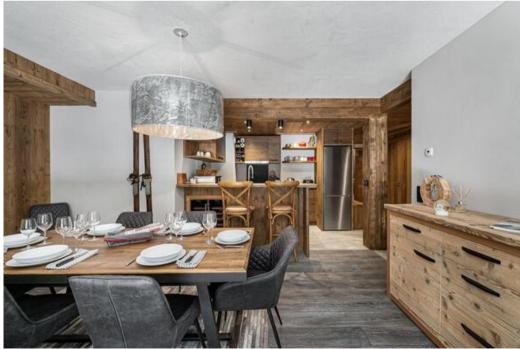

Fully fitted kitchen

- Microwave
- Fridge
- Freezer
- Ironing board
- Nespresso
- Iron
- Kitchen exhaust hood
- Kettle
- Refrigerate wine cellar
- Induction hob

- Dishwasher
- Washing machine
- Dryer
- Oven
- Toaster

Dining area Wood stove Living room Terrace

Other areas : Dressing

Lobby Garage

Separate toilet(s): 1