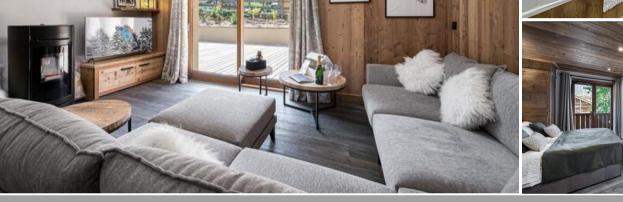

## This apartment is for rental about 92 sqm Courchevel Le Praz

France, Courchevel, Courchevel 1300

Apartment - REF: TGS-A2425

| Nº Bedrooms: 4<br>Communal lift | № Bathrooms: 4<br>Dishwasher | № People: 6<br>TV    | Nº Children's: 2<br>Washing machine | Parking<br>Ski Room | M² built: 92 m²<br>Distance to ski lift: 500m | Terrace Distance to centre: 1km | Wifi    |
|---------------------------------|------------------------------|----------------------|-------------------------------------|---------------------|-----------------------------------------------|---------------------------------|---------|
| Activities in resort            |                              |                      |                                     |                     |                                               |                                 |         |
| Skiing/Snowboarding             | Cycling                      | Cross country skiing | Golf                                | Hiking              | Mountain-Biking                               | Riding                          | Sailing |

## Information Apartment in Courchevel 1300 Le Praz

- Nº of people: 6
- Nº of Childrens: 2
- M² built: 92 m²
- Terrace
- 4 Bedrooms
- 4 Bathrooms
- Parking
- Wifi
- Ski-room

The apartment can accomodate up to 6 adults and 2 children. About 92 sqm, it is situated next to the typical village of Courchevel Le Praz and close to the slopes.

Dining area Wood stove Living room Terrace

Other areas : Dressing

Lobby Garage

Separate toilet(s): 1