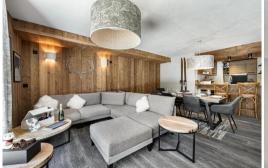

## This apartment is for rental about 92 sqm Courchevel Le Praz

France, Courchevel, Courchevel 1300

Apartment - REF: TGS-A2425

| Nº Bedrooms: 4<br>Communal lift | № Bathrooms: 4<br>Dishwasher | № People: 6<br>TV    | Nº Children's: 2<br>Washing machine | Parking<br>Ski Room | M² built: 92 m²<br>Distance to ski lift: 500m | Terrace Distance to centre: 1km | Wifi    |
|---------------------------------|------------------------------|----------------------|-------------------------------------|---------------------|-----------------------------------------------|---------------------------------|---------|
| Activities in resort            |                              |                      |                                     |                     |                                               |                                 |         |
| Skiing/Snowboarding             | Cycling                      | Cross country skiing | Golf                                | Hiking              | Mountain-Biking                               | Riding                          | Sailing |

## Information Apartment in Courchevel 1300 Le Praz

- Nº of people: 6
- Nº of Childrens: 2
- M² built: 92 m²
- Terrace
- 4 Bedrooms
- 4 Bathrooms
- Parking
- Wifi
- Ski-room

The apartment can accomodate up to 6 adults and 2 children. About 92 sqm, it is situated next to the typical village of Courchevel Le Praz and close to the slopes.

Dining area Wood stove Living room Terrace

Other areas : Dressing

Lobby Garage

Separate toilet(s): 1