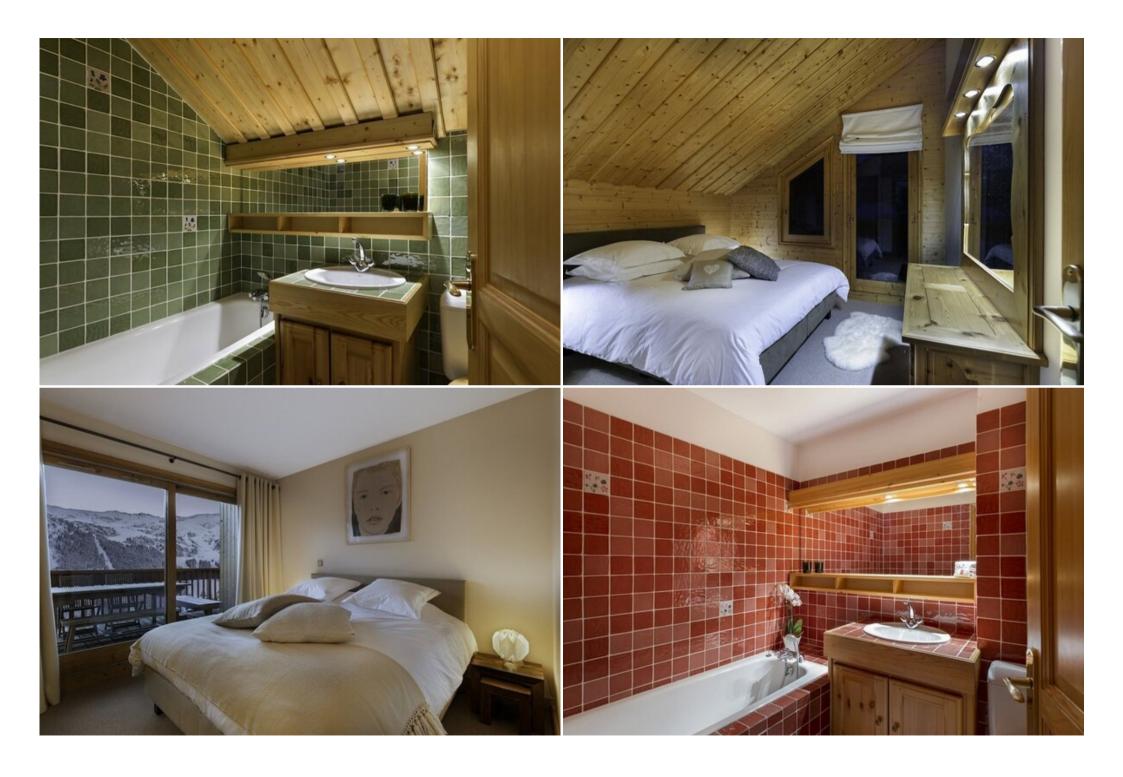

## LEVEL 0:

Entrance
Large living room with fireplace and west facing terrace
Dining room
Separate kitchen
Double bedroom with bathroom, toilet and dressing
Double bedroom
Single bedroom
Bathroom with toilet

## LEVEL 1:

Double bedroom with bathroom and toilet Two double bedrooms Bathroom with toilet Others: Garage with 2 places Ski locker

Services included: Welcome pack End of the stay cleaning Linen and towels