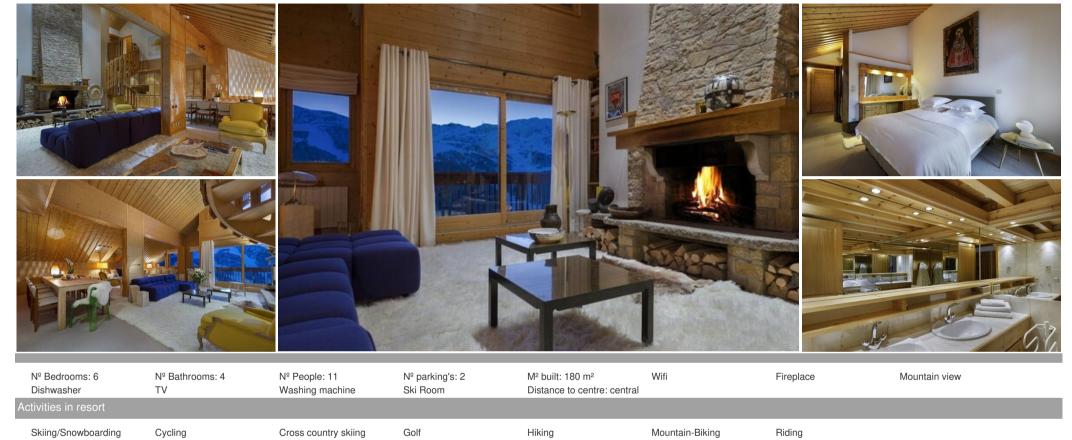

## Apartment located in Le Belvédère

France, Méribel

Apartment - REF: TGS-A2428

Nice apartment of 180 sqm ideally located in « Le Belvédère » near the ski slopes and the ski school. On the top floor of a little residence, it's composed of 6 bedrooms and offers an amazing view.

## LEVEL 0:

Entrance
Large living room with fireplace and west facing terrace
Dining room
Separate kitchen
Double bedroom with bathroom, toilet and dressing
Double bedroom
Single bedroom
Bathroom with toilet

Separate toilet Wifi

## LEVEL 1:

Double bedroom with bathroom and toilet Two double bedrooms Bathroom with toilet Others: Garage with 2 places Ski locker

Services included: Welcome pack End of the stay cleaning Linen and towels