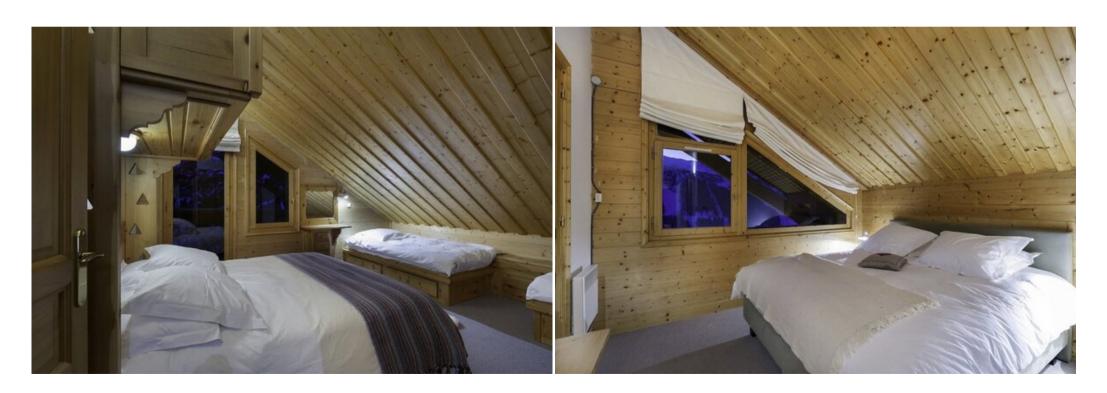

## LEVEL 0:

Entrance
Large living room with fireplace and west facing terrace
Dining room
Separate kitchen
Double bedroom with bathroom, toilet and dressing
Double bedroom
Single bedroom
Bathroom with toilet

## LEVEL 1:

Double bedroom with bathroom and toilet Two double bedrooms Bathroom with toilet Others: Garage with 2 places Ski locker

Services included: Welcome pack End of the stay cleaning Linen and towels