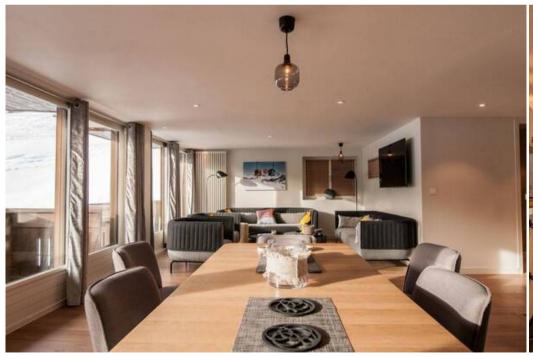

The apartment has a modern and refined look with the use of fairly light tones that capture and accentuate the light of day. Shades of gray and yellow enhance this cocoon of modernity.

You will appreciate the living room is very friendly and consists of a kitchen open to a bar and the dining room, and a balcony. Large bay windows bring light into this spacious room while offering views of the 1850 slopes and snow front. Guests can enjoy New Year fireworks from their balcony or be warm in the sun. comfortable sofas.