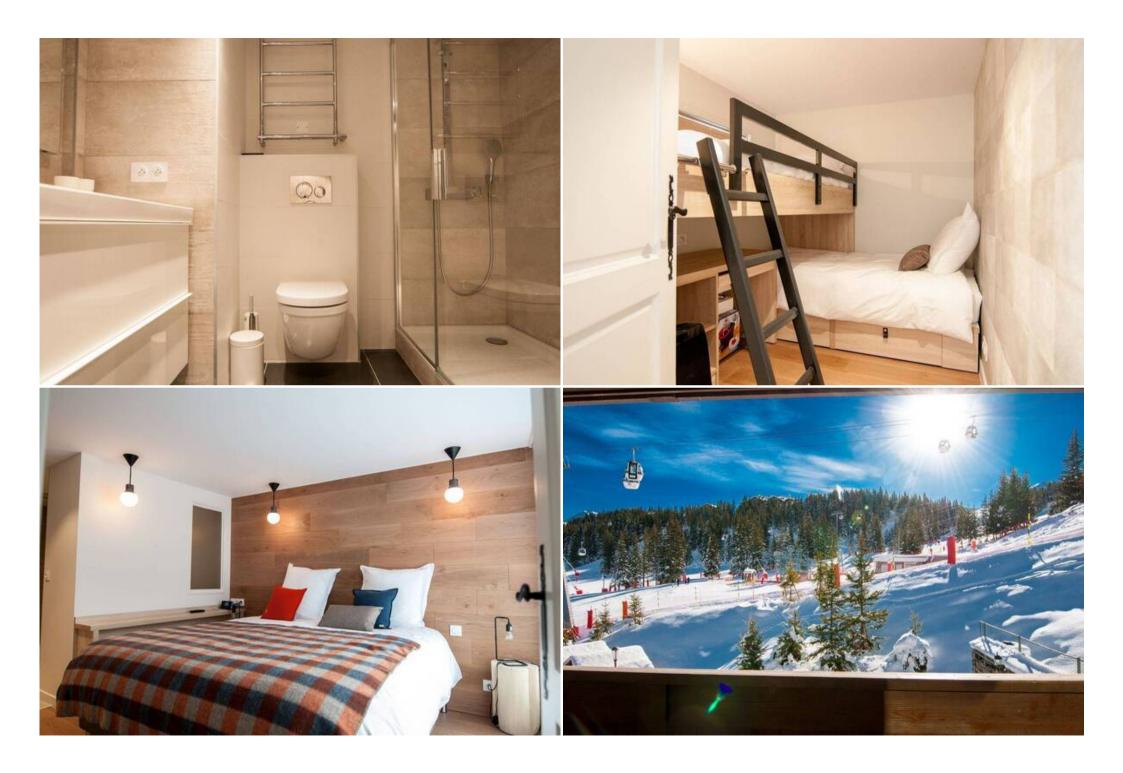

Designed to accommodate 6 adults and 3 children, the apartment offers 4 bedrooms including a child.

- Elevator
- Ski locker
- Saf