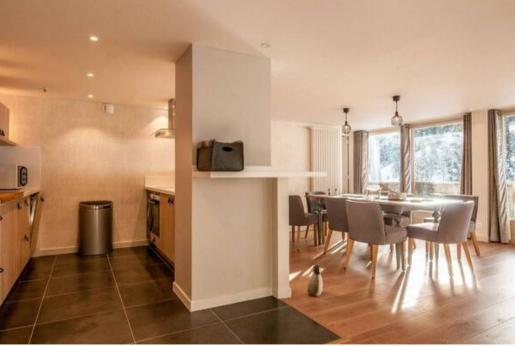

The apartment has a modern and refined look with the use of fairly light tones that capture and accentuate the light of day. Shades of gray and yellow enhance this cocoon of modernity.

You will appreciate the living room is very friendly and consists of a kitchen open to a bar and the dining room, and a balcony. Large bay windows bring light into this spacious room while offering views of the 1850 slopes and snow front. Guests can enjoy New Year fireworks from their balcony or be warm in the sun. comfortable sofas.