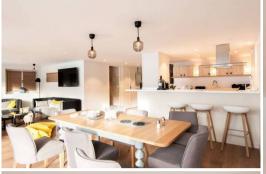

The apartment has a modern and refined look with the use of fairly light tones that capture and accentuate the light of day. Shades of gray and yellow enhance this cocoon of modernity.

You will appreciate the living room is very friendly and consists of a kitchen open to a bar and the dining room, and a balcony. Large bay windows bring light into this spacious room while offering views of the 1850 slopes and snow front. Guests can enjoy New Year fireworks from their balcony or be warm in the sun. comfortable sofas.