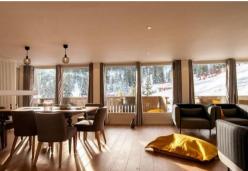

The apartment has a modern and refined look with the use of fairly light tones that capture and accentuate the light of day. Shades of gray and yellow enhance this cocoon of modernity.

You will appreciate the living room is very friendly and consists of a kitchen open to a bar and the dining room, and a balcony. Large bay windows bring light into this spacious room while offering views of the 1850 slopes and snow front. Guests can enjoy New Year fireworks from their balcony or be warm in the sun. comfortable sofas.