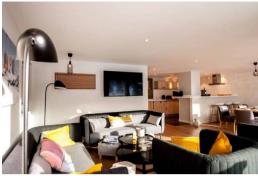

The apartment has a modern and refined look with the use of fairly light tones that capture and accentuate the light of day. Shades of gray and yellow enhance this cocoon of modernity.

You will appreciate the living room is very friendly and consists of a kitchen open to a bar and the dining room, and a balcony. Large bay windows bring light into this spacious room while offering views of the 1850 slopes and snow front. Guests can enjoy New Year fireworks from their balcony or be warm in the sun. comfortable sofas.