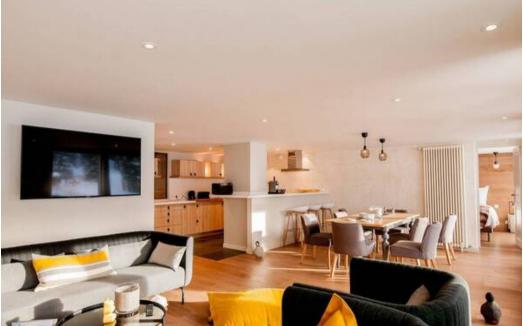

The apartment has a modern and refined look with the use of fairly light tones that capture and accentuate the light of day. Shades of gray and yellow enhance this cocoon of modernity.

You will appreciate the living room is very friendly and consists of a kitchen open to a bar and the dining room, and a balcony. Large bay windows bring light into this spacious room while offering views of the 1850 slopes and snow front. Guests can enjoy New Year fireworks from their balcony or be warm in the sun. comfortable sofas.