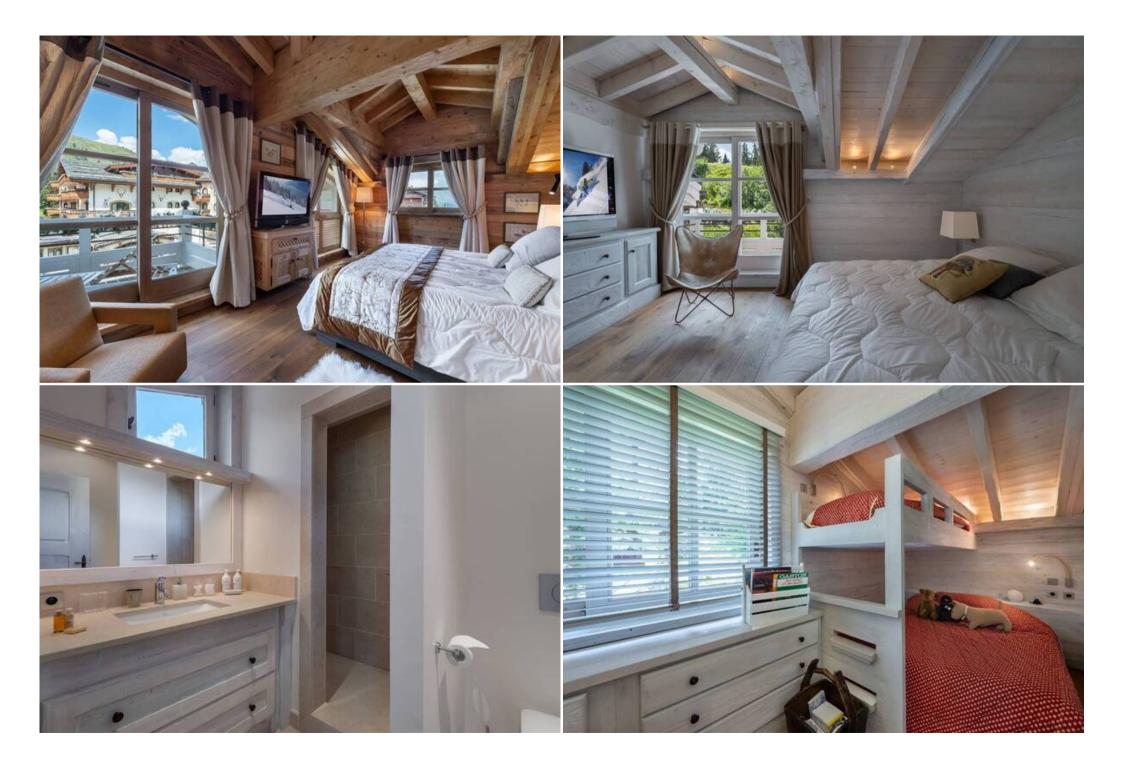

#### Key Features:

- 5 Bedrooms
- Stereo System
- Fireplace
- Flat Screen TV

- Wi-Fi
- Balcony
- Terrace
- Elevator
- Ski Room
- Parking