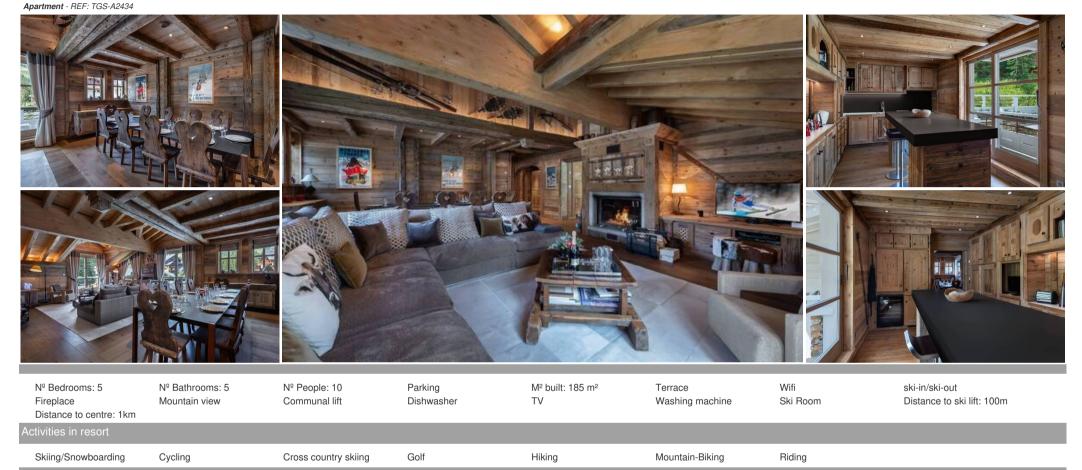

#### Key Features:

- 5 Bedrooms
- Stereo System
- Fireplace
- Flat Screen TV

- Wi-Fi
- Balcony
- Terrace
- Elevator
- Ski Room
- Parking

## Prime Location:

- Distance from the Center: 1000 m
- Distance from Ski Lift: 80 m
- Closest Ski Slope: Jardin Alpin
- Distance from the Slopes: 80 m
- Distance to Ski School: 1000 m
- Closest Ski Lift: Jardin Alpin