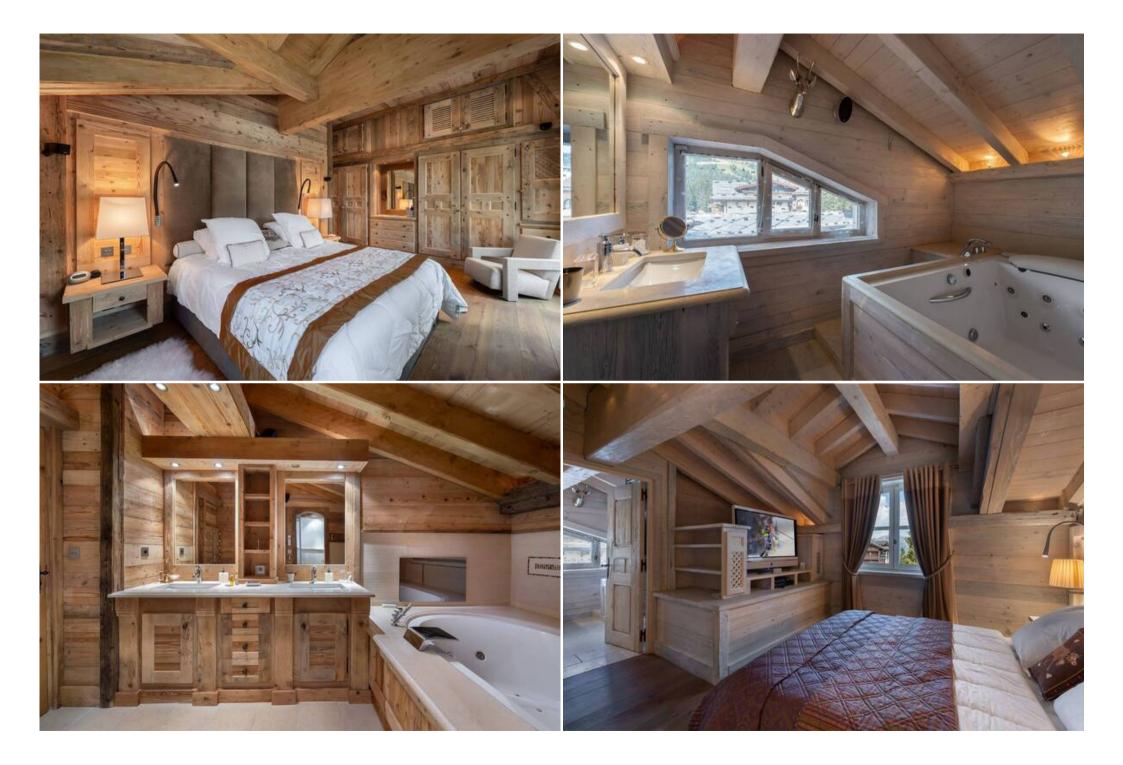

#### Key Features:

- 5 Bedrooms
- Stereo System
- Fireplace
- Flat Screen TV

- Wi-Fi
- Balcony
- Terrace
- Elevator
- Ski Room
- Parking