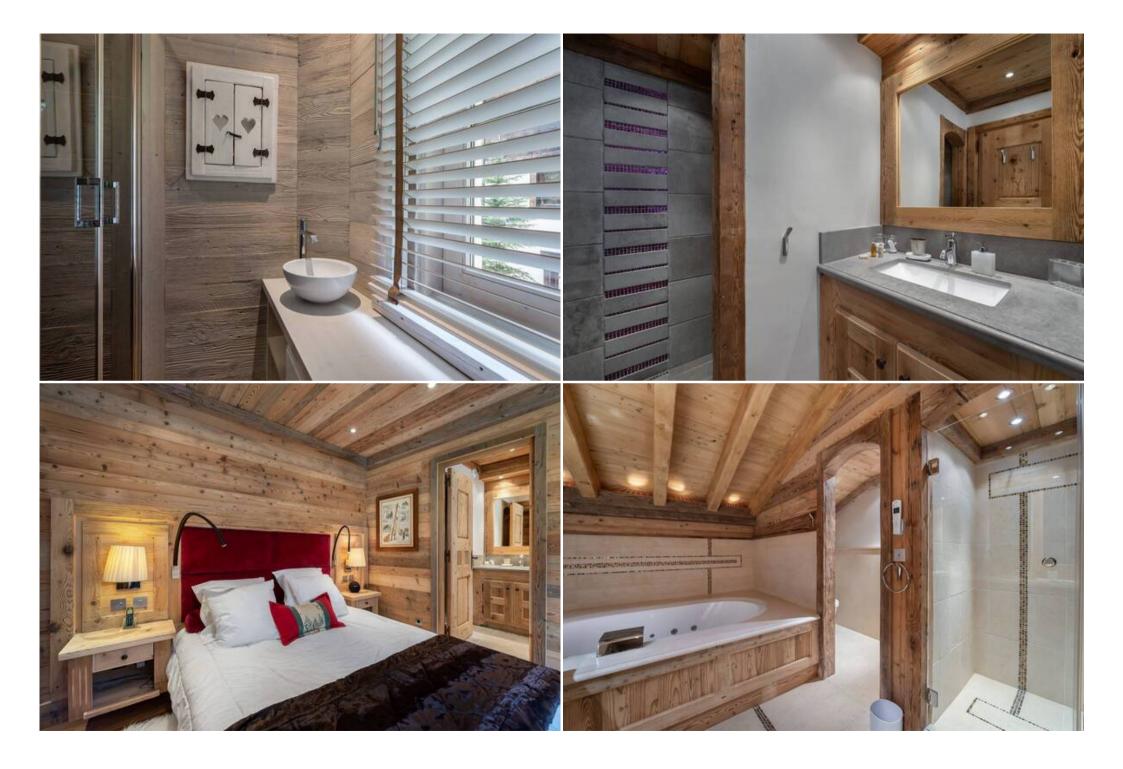

#### Key Features:

- 5 Bedrooms
- Stereo System
- Fireplace
- Flat Screen TV

- Wi-Fi
- Balcony
- Terrace
- Elevator
- Ski Room
- Parking