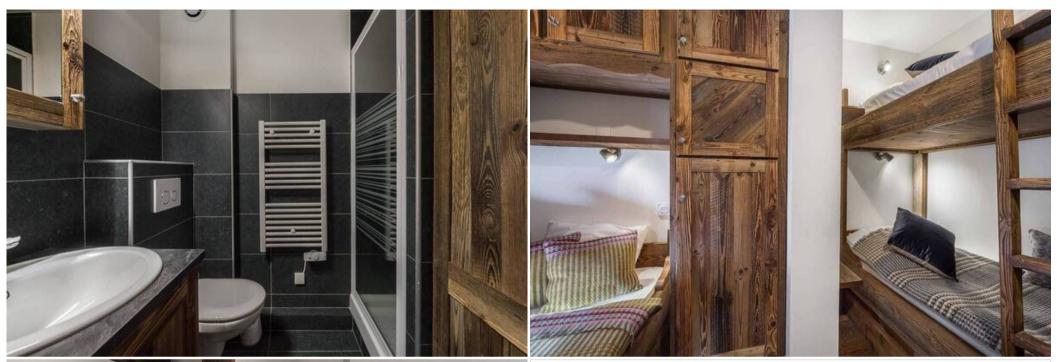

Bedroom : Chest of drawers, Sink, Wardrobe, TV, 1 Double bed (160 x 200)

Children's bedroom : 1 Bunk bed (two sleeps)1 Single bed

Bathroom 1: Shower, Wshing machine, Hairdryer, Towel dryer, Single sink, Toilet