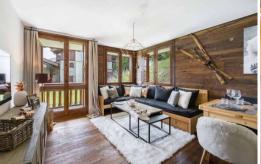

## Apartment in Pralong Courchevel 1850 for rental with 50 sqm

France, Courchevel, Courchevel 1850, Pralong

Apartment - REF: TGS-A2436







| № Bedrooms: 2<br>Ski Room | Nº Bathrooms: 1<br>Distance to ski lift: 100m | Nº People: 5<br>Distance to centre: 5km | M² built: 50 m² | Wifi   | Communal lift   | Dishwasher | TV      |
|---------------------------|-----------------------------------------------|-----------------------------------------|-----------------|--------|-----------------|------------|---------|
| Activities in resort      |                                               |                                         |                 |        |                 |            |         |
| Skiing/Snowboarding       | Cycling                                       | Cross country skiing                    | Golf            | Hiking | Mountain-Biking | Riding     | Sailing |

## **Information Apartment in Pralong, Co