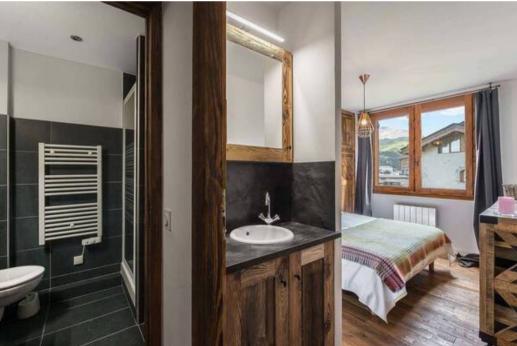

Bedroom : Chest of drawers, Sink, Wardrobe, TV, 1 Double bed (160 x 200)

Children's bedroom : 1 Bunk bed (two sleeps)1 Single bed

Bathroom 1: Shower, Wshing machine, Hairdryer, Towel dryer, Single sink, Toilet