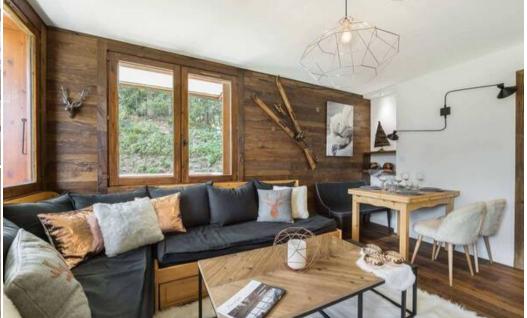

## Apartment in Pralong Courchevel 1850 for rental with 50 sqm

France, Courchevel, Courchevel 1850, Pralong

Apartment - REF: TGS-A2436







| № Bedrooms: 2<br>Ski Room | Nº Bathrooms: 1<br>Distance to ski lift: 100m | Nº People: 5<br>Distance to centre: 5km | M² built: 50 m² | Wifi   | Communal lift   | Dishwasher | TV      |
|---------------------------|-----------------------------------------------|-----------------------------------------|-----------------|--------|-----------------|------------|---------|
| Activities in resort      |                                               |                                         |                 |        |                 |            |         |
| Skiing/Snowboarding       | Cycling                                       | Cross country skiing                    | Golf            | Hiking | Mountain-Biking | Riding     | Sailing |

## **Information Apartment in Pralong, Courch