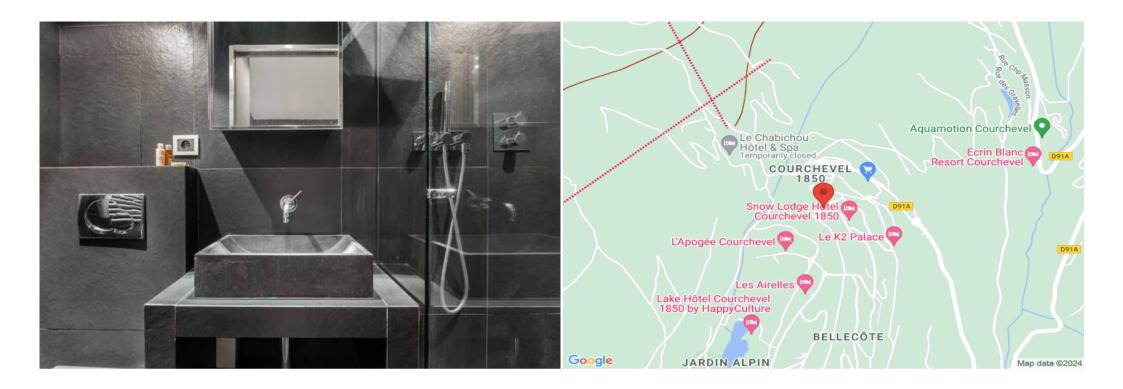

Distance from the center : 150 mClosest ski slope : Bellecôte

• Distance from the slopes : 20 m

• Distance to ski school: 150 m

• Closest ski lift: JARDIN ALPIN, VERDONS, LOZE

• Distance from ski lift: 50 m

#### Bedroom:

- Wardrobe, TV1 Double bed (140 x 190)
- Ensuite bathroom : Shower, Hairdryer, Single sink, Toilet
- 1 Bunk bed (two sleeps) (90 x 190)

#### Bedroom:

- Wardrobe, TV1 Double bed (140 x 190)
- Bathroom 1 : Shower, Towel dryer, Single sink, Toilet

Independent toilet: 1

Elevator