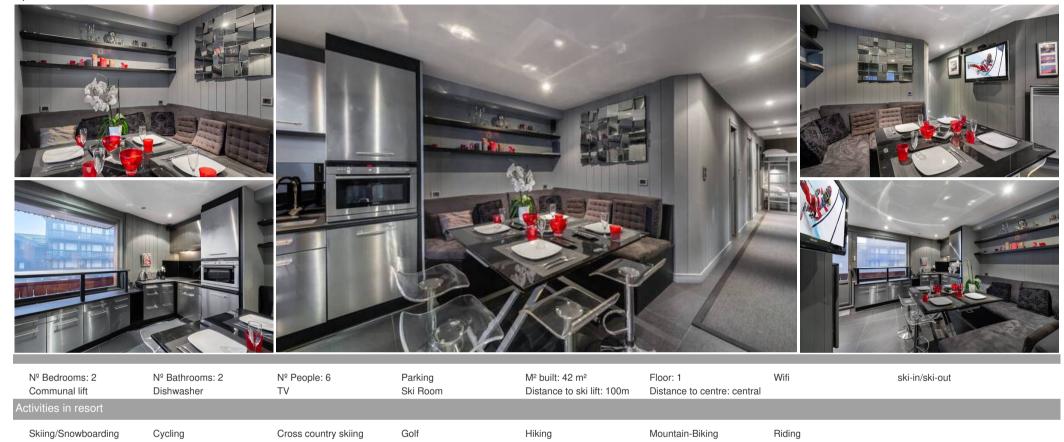

# Information Apartment in Center, Courchevel 1850

- $N^{o}$  of people: 6
- M² built: 42 m²
- 2 Bedrooms
- 2 Bathrooms
- Wifi
- Ski-room

Located in the center of Courchevel 1850 and only a few steps from the ski slopes, Apartment is ideally located. Freshly renovated, its modern and refined decoration makes it unique.

This 40sq.m is situated on the 1st floor and has 3 rooms. A living/dining room with fitted kitchen and two bedrooms. The bedrooms each have a double bed and one of them has its own shower room. You will also find an alcove with bunk beds where can sleep two people. 6 people can stay in this property.

### Living area:

- Fully fitted
- Open kitchen
- Dining room
- TV lounge