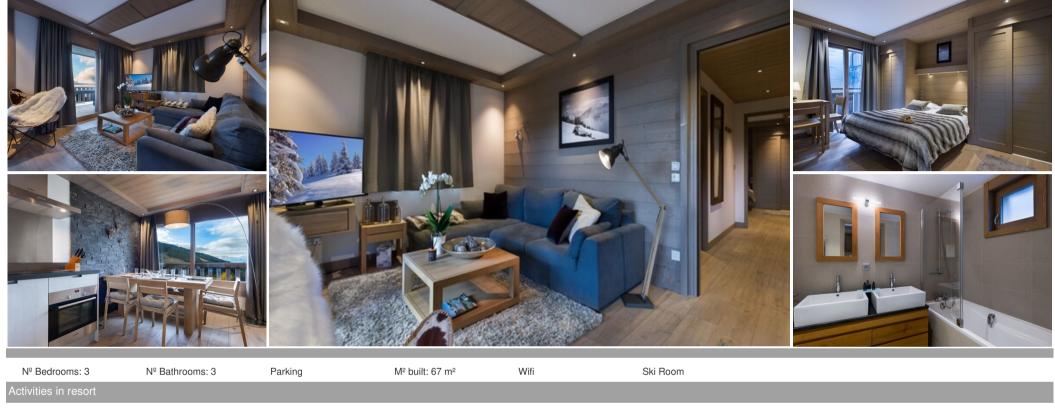

## Information Apartment in Center, Courchevel 1650 Moriond

- Nº of people: 6
- M<sup>2</sup> built: 67 m<sup>2</sup>
- 3 Bedrooms
- 3 Bathrooms
- Parking
- Wifi
- Ski-room

Charming family apartment, Courchevel Moriond

Discover a peaceful family atmosphere, close to Courchevel Moriond ski slopes and facilities.

Apartment with a superficy of 67sqm located on the 2nd floor of a Residence with elevator.

- Ideal for 6 people
- 3 bedrooms
- Balcony
- Bedroom 1, with large bed and its ensuite bathroom
- Bedroom 2, with large bed and its ensuite shower room
- Bedroom 3, cabin, with two bunk beds
- Independent toilet