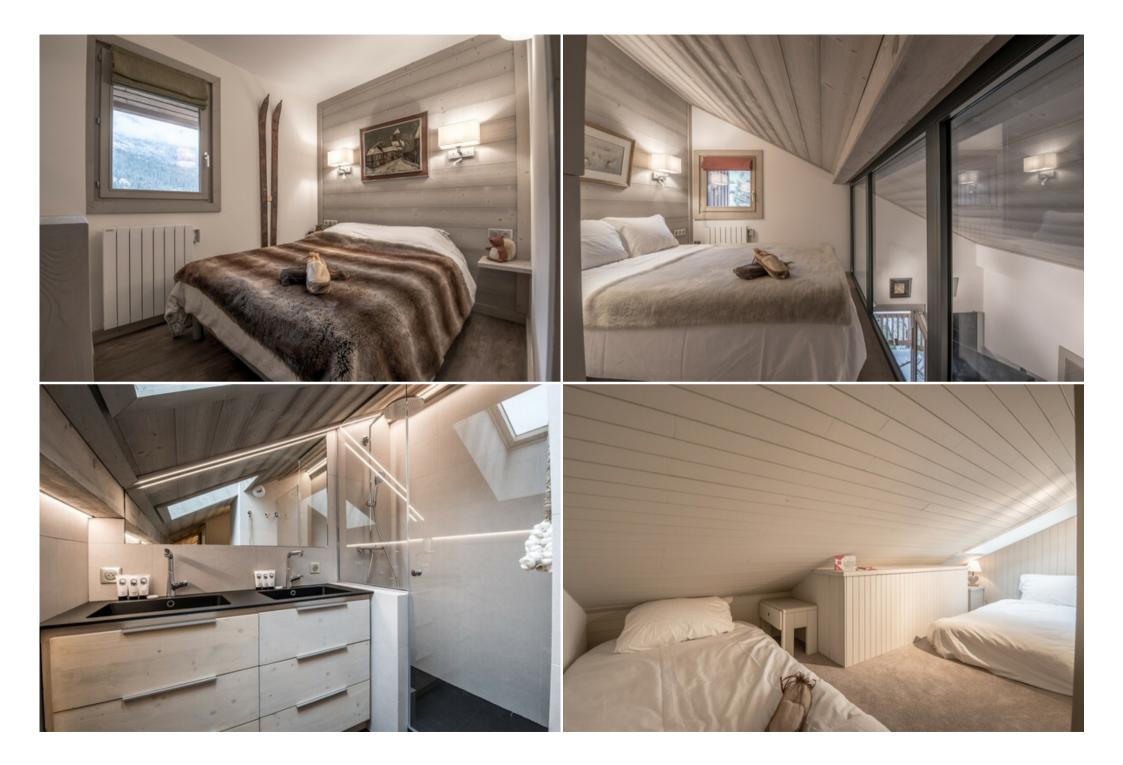

Two double bedrooms, an alcove under the slopes, ideal for children (2 single beds), and a shower room with separate toilets can comfortably accommodate 4 people (possibility of climbing to 6 including 2 children in the alcove under the slope). The living room allows you to warm up around a modern fireplace, ideal after a day of skiing.