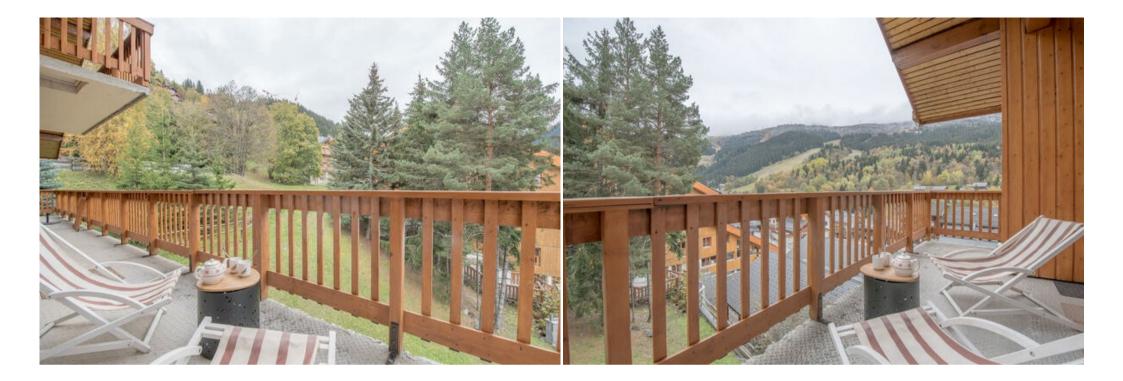

## Lovely corner apartment for rental in Méribel

France, Méribel

Apartment - REF: TGS-A2442

Lovely corner apartment, facing South-West, completely renovated in a chic contemporary spirit with one of the most beautiful views of the resort on the mountains, in the heart of Méribel Station.