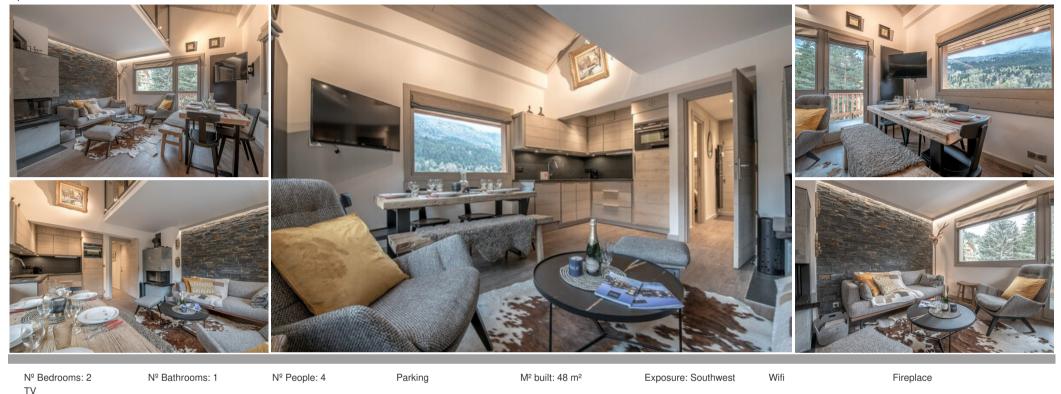

## Lovely corner apartment for rental in Méribel

France, Méribel

Apartment - REF: TGS-A2442

Lovely corner apartment, facing South-West, completely renovated in a chic contemporary spirit with one of the most beautiful views of the resort on the mountains, in the heart of Méribel Station.

Real ski-in ski-out, along the track leading to the La Chaudanne snow front, and to the departures of the cable cars for the Méribel Valley and the 3 Valleys. Ideal for holidays with family or friends.

Two double bedrooms, an alcove under the slopes, ideal for children (2 single beds), and a shower room with separate toilets can comfortably accommodate 4 people (possibility of climbing to 6 including 2 children in the alcove under the slope). The living room allows you to warm up around a modern fireplace, ideal after a day of skiing.

A garage is also available to park your car for the duration of your stay.

Our services include linen (beds made on arrival), towels, hospitality products and end-of-stay cleaning.