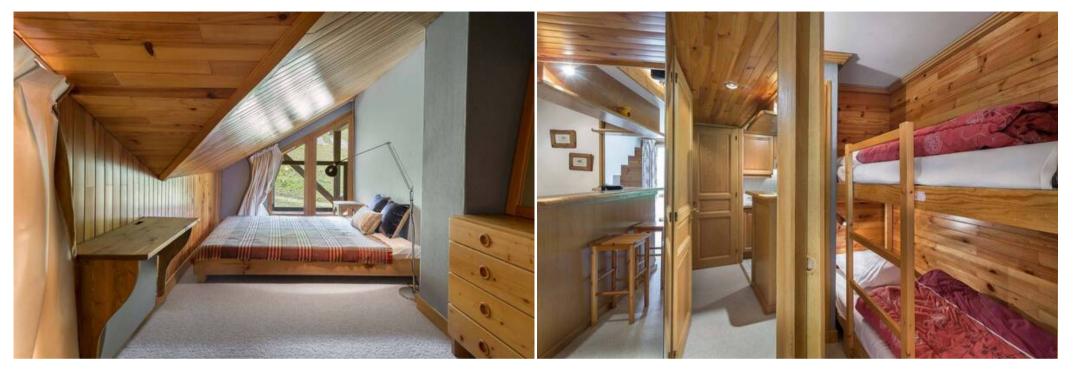

#### Cabin (windowless) :

- Wardrobe
- 2 Bunk beds (two sleeps) (90 x 190)

#### Mezzanine :

- Safe, Wardrobe
- 1 Double bed (140 x 190)

Bedroom :

- Chest of drawers, Wardrobe
- 1 Double bed (160 x 200)
- Ensuite bathroom : Bathtub, Single sink, Toilet