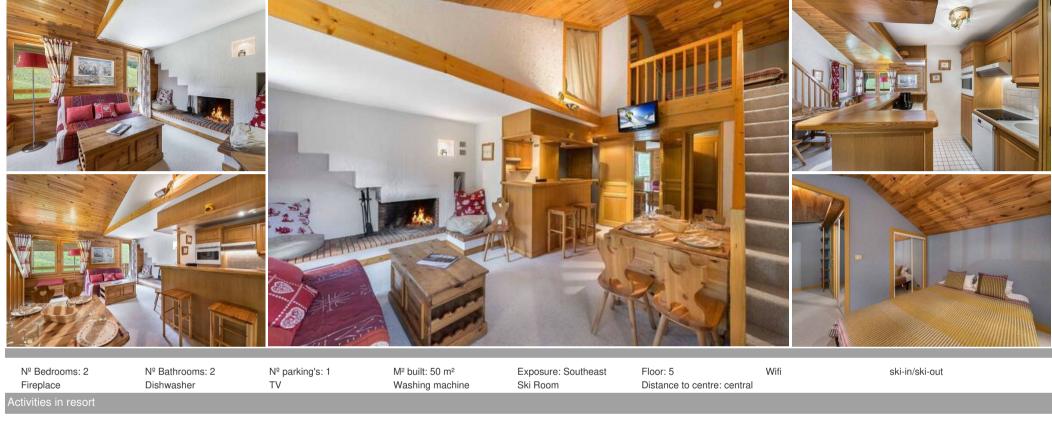

## Information Apartment in Center, Courchevel 1850

- Nº of people: 6
- M<sup>2</sup> built: 50 m<sup>2</sup>
- 2 Bedrooms
- 2 Bathrooms
- Parking spaces: 1
- Floor 5
- Chimney
- Ski-room
- Southeast Facing
- Ski In, Ski Out

The apartment of the residence is a charming 2 bedrooms apartment of 50 sq.m in the center of Courchevel 1850, a few steps from the ski school and several restaurants and shops.

With the 'Label Montagne de Charme', this apartment mainly composed of wood is a real cocoon where meeting close friends or close family. On the ground floor, kitchen opened on the dining area and a children's room with bunk beds. Upstairs, adult rooms and bathroom.

Bright, traditional and warm, you will appreciate all the comfort of this apartment.

Living area :

- Balcony
- Dining area
- Living room

#### Bathroom :

• Bathroom 1 : Shower, Single sink, Toilet

Other areas :

#### Mezzanine :

- Safe, Wardrobe
- 1 Double bed (140 x 190)

Bedroom :

- Chest of drawers, Wardrobe
- 1 Double bed (160 x 200)
- Ensuite bathroom : Bathtub, Single sink, Toilet