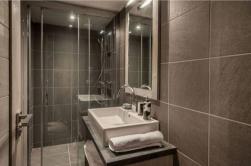

#### Bedroom:

- Safe, Wardrobe, TV, 1 Double bed (160 x 200)
- Ensuite bathroom : Shower, Hairdryer, Towel dryer, Single sink, Toilet

#### Children's bedroom:

- Wardrobe, TV, 1 Bunk bed (two sleeps) (90 x 200)
- Bathroom 1 : Shower, Hairdryer, Towel dryer, Single sink