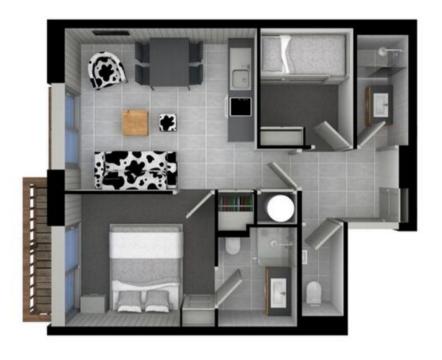

M² built: 50 m²

Exposure: South

Floor: 5

Wifi

Activities in resort

Skiing/Snowboarding

Golf

There is a large living room, a cosy dining area and a large open kitchen. It is composed of a double bedroom and a children's room, the apartment is the promise of good moments of sharing and conviviality for a couple and its two children.

## Living area:

- Open kitchen
- · Dining area
- · Living room

#### Bedroom:

- Safe, Wardrobe, TV, 1 Double bed (160 x 200)
- Ensuite bathroom : Shower, Hairdryer, Towel dryer, Single sink, Toilet

#### Children's bedroom:

- Wardrobe, TV, 1 Bunk bed (two sleeps) (90 x 200)
- Bathroom 1 : Shower, Hairdryer, Towel dryer, Single sink