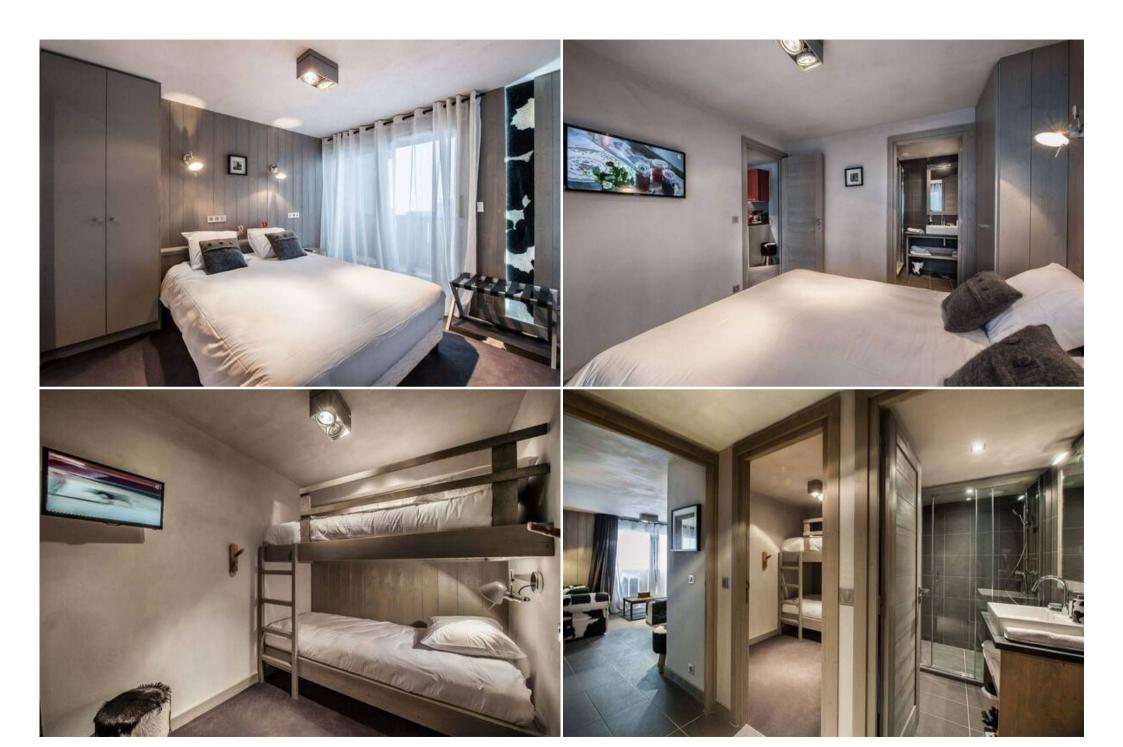

There is a large living room, a cosy dining area and a large open kitchen. It is composed of a double bedroom and a children's room, the apartment is the promise of good moments of sharing and conviviality for a couple and its two children.

#### Bedroom:

- Safe, Wardrobe, TV, 1 Double bed (160 x 200)
- Ensuite bathroom : Shower, Hairdryer, Towel dryer, Single sink, Toilet

#### Children's bedroom:

- Wardrobe, TV, 1 Bunk bed (two sleeps) (90 x 200)
- Bathroom 1 : Shower, Hairdryer, Towel dryer, Single sink