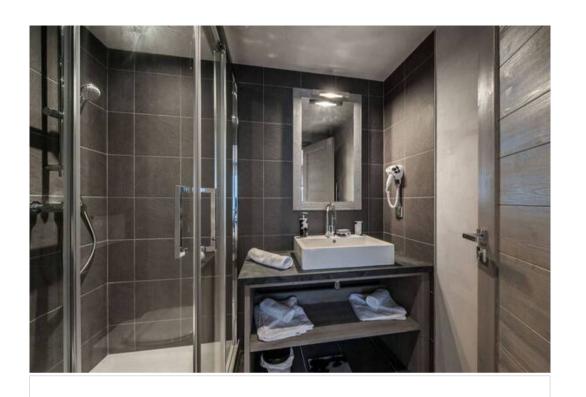

#### Bedroom:

- Safe, Wardrobe, TV, 1 Double bed (160 x 200)
- Ensuite bathroom : Shower, Hairdryer, Towel dryer, Single sink, Toilet

#### Children's bedroom:

- Wardrobe, TV, 1 Bunk bed (two sleeps) (90 x 200)
- Bathroom 1 : Shower, Hairdryer, Towel dryer, Single sink