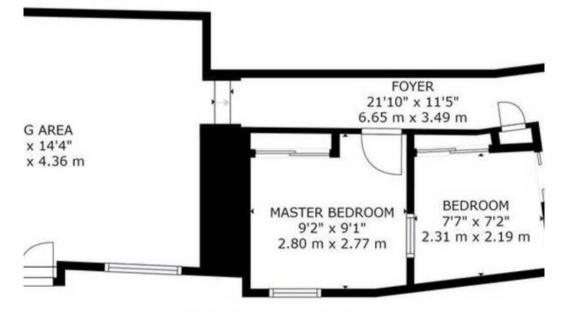

## **Information Apartment in Méribel**

- Nº of people: 4
- M² built: 58 m²
- Terrace
- 2 Bedrooms
- 2 Bathrooms
- Parking
- Floor 2
- West Facing
- Wifi
- Ski-room
- Ski In, Ski Out

The apartment is located in the centre of Meribel a few steps from the slopes, ski lifts, bars and restaurants of the resort.

#### Living area:

- Fully fitted kitchen
- Open kitchen
- Dining area
- TV lounge
- Terrace

Bedroom: Small double bedroom with window overlooking the terrace and window overlooking Bedroom 2 (opaque film). Possibility of Twin bed (clustered as only one double bed base).

- Wardrobe
- 1 Double bed (160 x 190)

Bedroom: Small double cabin bedroom with window overlooking Bedroom 1 (opaque film). Possibility of Twin bed (clustered as only one double bed base).

Wardrobe

• 1 Double bed separable (140 x 190)

### Bathroom:

• Bathroom 1 : Bathtub, Double sink , Hairdryer, Towel dryer, Independent toilet