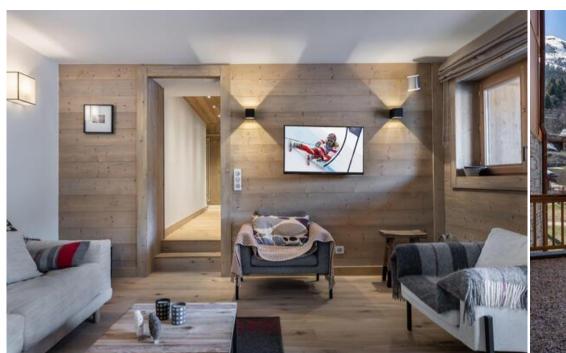

The architecture of this apartment is inspired by traditional Alpine buildings. The light wood is predominant, which gives a purified whole is in perfect harmony. As for the furniture, it integrates perfectly with the wood, different sober colours are present to keep a chic and friendly atmosphere. Plaids and thick wool curtains bring warmth to the whole.

#### Living area:

- Fully fitted kitchen
- Open kitchen
- Dining area
- TV lounge
- Terrace

Bedroom: Small double bedroom with window overlooking the terrace and window overlooking Bedroom 2 (opaque film). Possibility of Twin bed (clustered as only one double bed base).