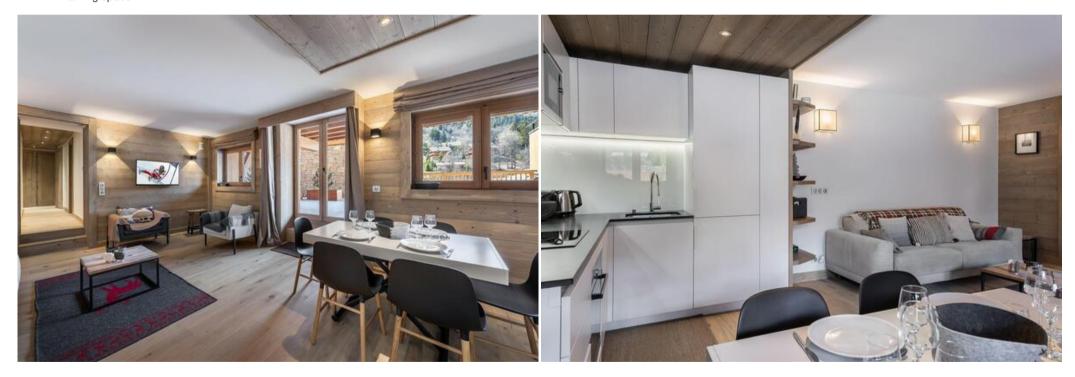

The architecture of this apartment is inspired by traditional Alpine buildings. The light wood is predominant, which gives a purified whole is in perfect harmony. As for the furniture, it integrates perfectly with the wood, different sober colours are present to keep a chic and friendly atmosphere. Plaids and thick wool curtains bring warmth to the whole.

#### Living area:

- Fully fitted kitchen
- Open kitchen
- Dining area
- TV lounge
- Terrace

Bedroom: Small double bedroom with window overlooking the terrace and window overlooking Bedroom 2 (opaque film). Possibility of Twin bed (clustered as only one double bed base).