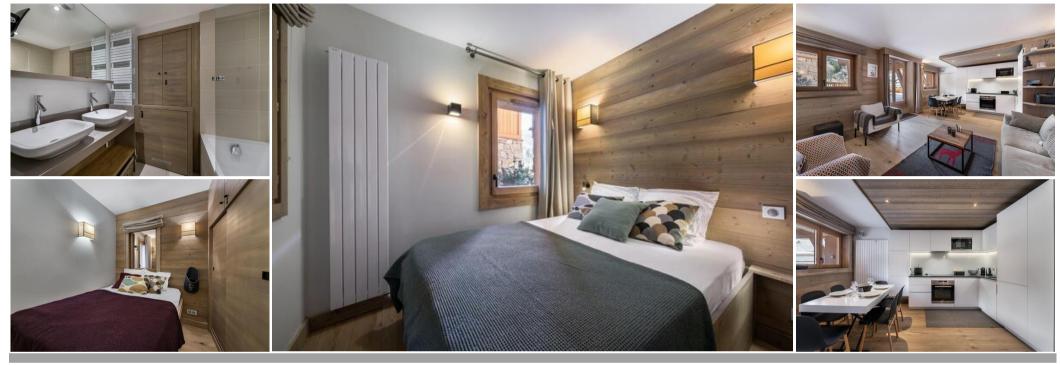

## **Information Apartment in Méribel**

- Nº of people: 4
- M² built: 58 m²
- Terrace
- 2 Bedrooms
- 2 Bathrooms
- Parking
- Floor 2
- West Facing
- Wifi
- Ski-room
- Ski In, Ski Out

The apartment is located in the centre of Meribel a few steps from the slopes, ski lifts, bars and restaurants of the resort.

The architecture of this apartment is inspired by traditional Alpine buildings. The light wood is predominant, which gives a purified whole is in perfect harmony. As for the furniture, it integrates perfectly with the wood, different sober colours are present to keep a chic and friendly atmosphere. Plaids and thick wool curtains bring warmth to the whole.

#### Living area:

- Fully fitted kitchen
- Open kitchen
- Dining area
- TV lounge
- Terrace

Bedroom: Small double bedroom with window overlooking the terrace and window overlooking Bedroom 2 (opaque film). Possibility of Twin bed (clustered as only one double bed base).

- Wardrobe
- 1 Double bed (160 x 190)

Bedroom: Small double cabin bedroom with window overlooking Bedroom 1 (opaque film). Possibility of Twin bed (clustered as only one double bed base).

Wardrobe

• 1 Double bed separable (140 x 190)

### Bathroom:

• Bathroom 1 : Bathtub, Double sink , Hairdryer, Towel dryer, Independent toilet