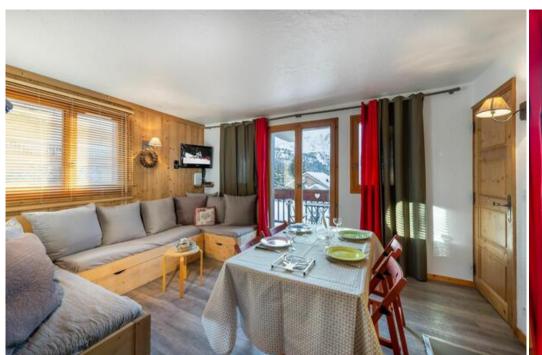

Bedroom: 1 X Double bed seperable (160x190), Balcony - Sink - Wardrobe

Independent bathrooms

Bathtub - Shower - Hairdryer

Separate toilet(s): 1

Living rooms:

- Open kitchen
- Dining area
- TV lounge
- Terrace