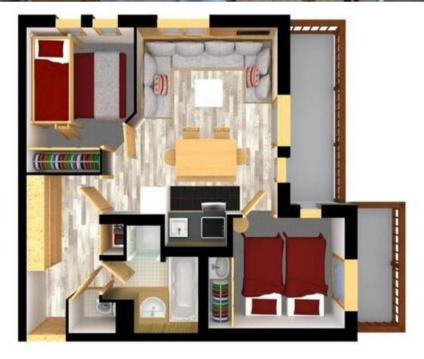

## Information Apartment in Plateau, Méribel

Nº of people: 5
 M² built: 50 m²

Terrace

• 2 Bedrooms

• 2 Bathrooms

Wifi

The residence is situated next to a frequent shuttle stop.

Distance from the centre: 2000 m
Distance from the slopes: 700 m
Distance from the ski lifts: 900 m
Distance from the ski school: 850 m

• Ski lift: Rhodos 2

The apartment has a priviliged location 300m from the slopes and near the centre. The cosy and warm environnement will please the families during their winter holidays.

Family bedroom: 1 X Double bed (140x190), 1 X Bunk bed (80x190), Wardrobe

Bedroom: 1 X Double bed seperable (160x190), Balcony - Sink - Wardrobe

Independent bathrooms

Bathtub - Shower - Hairdryer

Separate toilet(s): 1

Living rooms:

- Open kitchen
- Dining area
- TV lounge
- Terrace