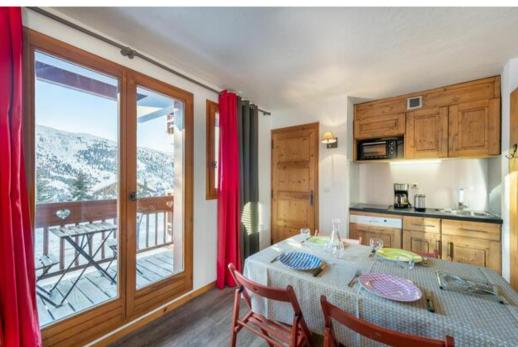

• Ski lift: Rhodos 2

The apartment has a priviliged location 300m from the slopes and near the centre. The cosy and warm environnement will please the families during their winter holidays.

Family bedroom: 1 X Double bed (140x190), 1 X Bunk bed (80x190), Wardrobe

## Equipment

- Elevator
- Ski locker
- Folding bed
- Vaccum
- Coffee machine
- Oven
- Toaster
- Dishwasher
- Microwave
- Ceramic hob
- Fridge
- TV
- Wifi