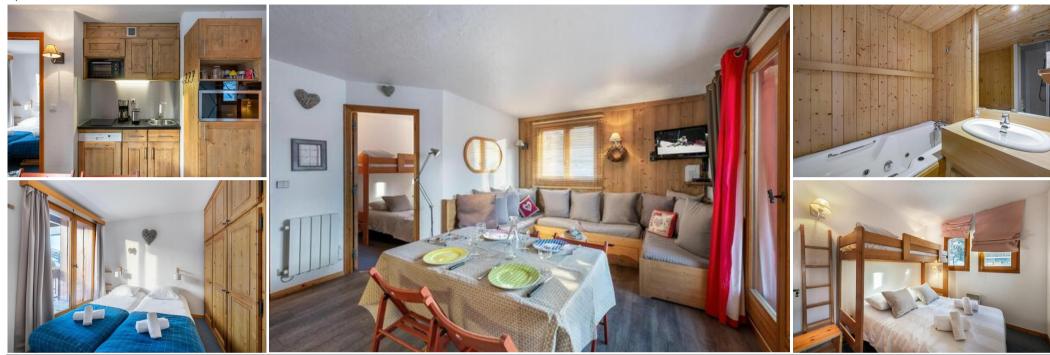

• Ski lift: Rhodos 2

The apartment has a priviliged location 300m from the slopes and near the centre. The cosy and warm environnement will please the families during their winter holidays.

Family bedroom: 1 X Double bed (140x190), 1 X Bunk bed (80x190), Wardrobe

Bedroom: 1 X Double bed seperable (160x190), Balcony - Sink - Wardrobe

Independent bathrooms

Bathtub - Shower - Hairdryer

Separate toilet(s): 1

Living rooms:

- Open kitchen
- Dining area
- TV lounge
- Terrace

## Equipment

- Elevator
- Ski locker
- Folding bed
- Vaccum
- Coffee machine
- Oven
- Toaster
- Dishwasher
- Microwave
- Ceramic hob
- Fridge
- TV
- Wifi