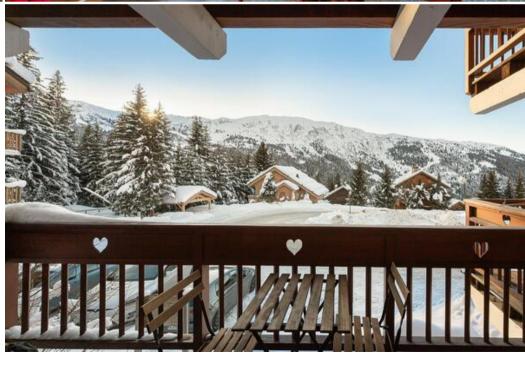

Bedroom: 1 X Double bed seperable (160x190), Balcony - Sink - Wardrobe

Independent bathrooms

Bathtub - Shower - Hairdryer

Separate toilet(s): 1

Living rooms:

- Open kitchen
- Dining area
- TV lounge
- Terrace