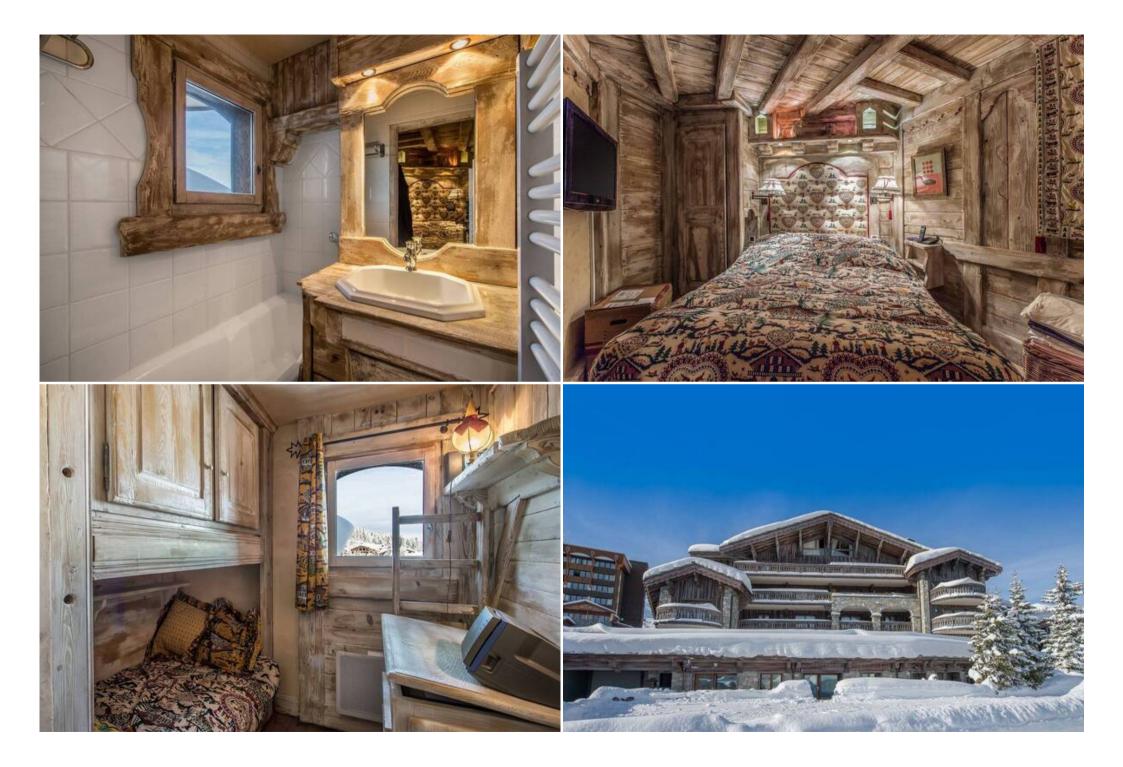

- 1 double bedroom en-suite with bathroom
- 1 sleeaping area with 2 bunk beds
- Mezzanine in the living room with 2 single beds
- Shower room
- Toilet
- Living / Dining room
- Balcony
- Fully equipped kitchen

## **Courchevel Appartement Included Services**

- Bed linen and towels are provided
- · Beds made on arrival
- NUXE Body care products
- Slippers