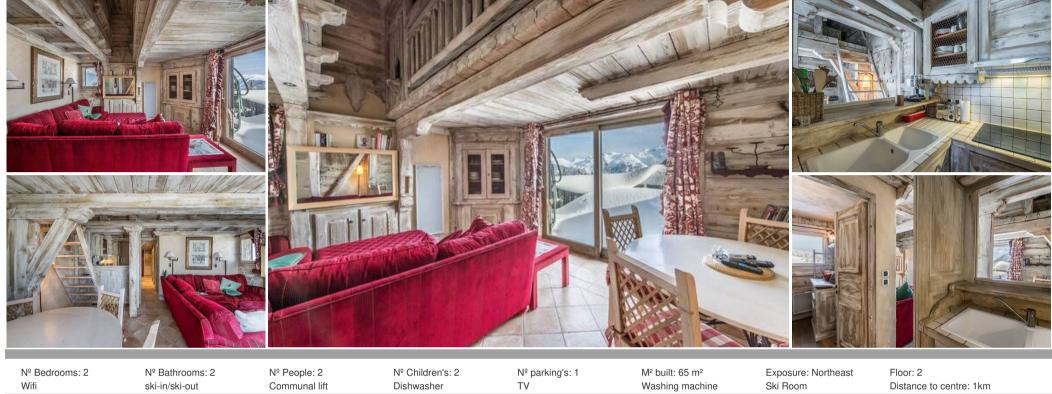

#### **Courchevel Appartement**

The apartment has 2 bedrooms and 1 mezzanine and can accommodate up to 3/4 adults and 2 children. This ski-in/ski-out apartment of about 65sqm is located in the Pralong area in Courchevel 1850.

- 1 double bedroom en-suite with bathroom
- 1 sleeaping area with 2 bunk beds
- Mezzanine in the living room with 2 single beds
- Shower room
- Toilet
- Living / Dining room
- Balcony
- Fully equipped kitchen

#### **Courchevel Appartement Equipments**

- TV: living room
- · Kitchen: induction hob, microwave, dishwasher, coffee machine
- Washing machine