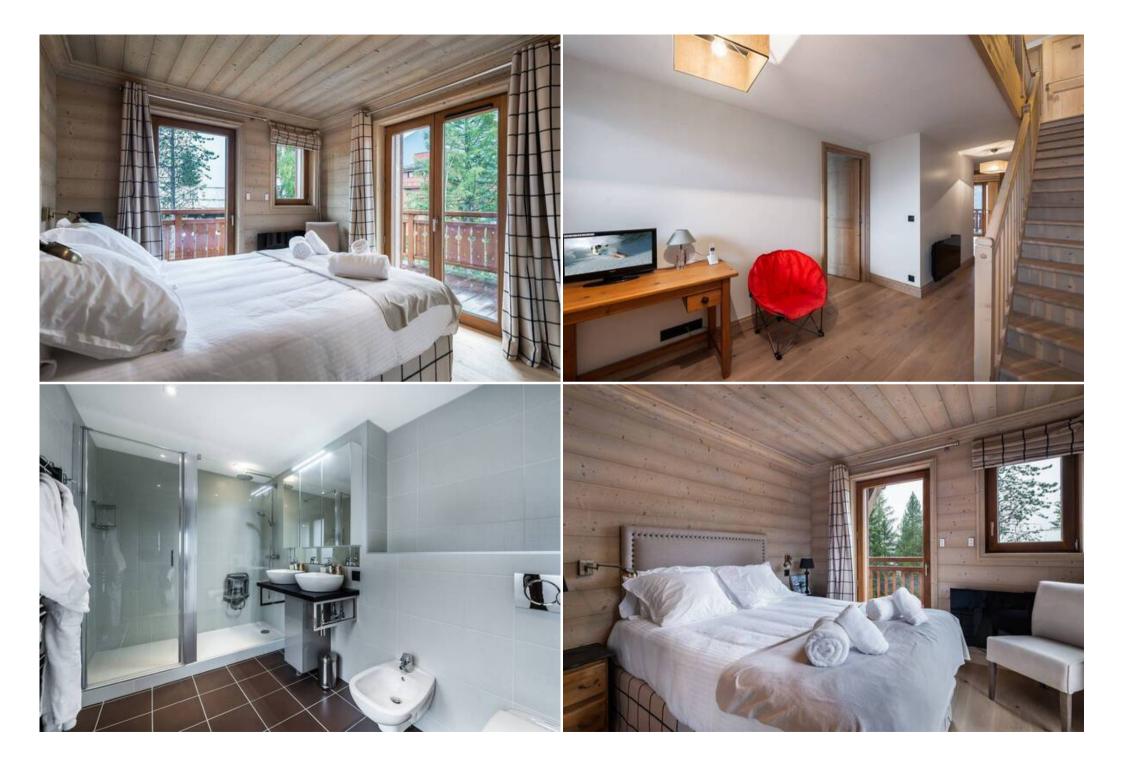

#### Bedroom :

- 1 X Double bed (140x190), Balcony Wardrobe
- En-suite bathroom : Bidet Double sink Shower Toilet

# Bedroom :

- 1 X Double bed (160x200), Balcony Wardrobe
- En-suite bathroom : Bathtub Double sink Toilet