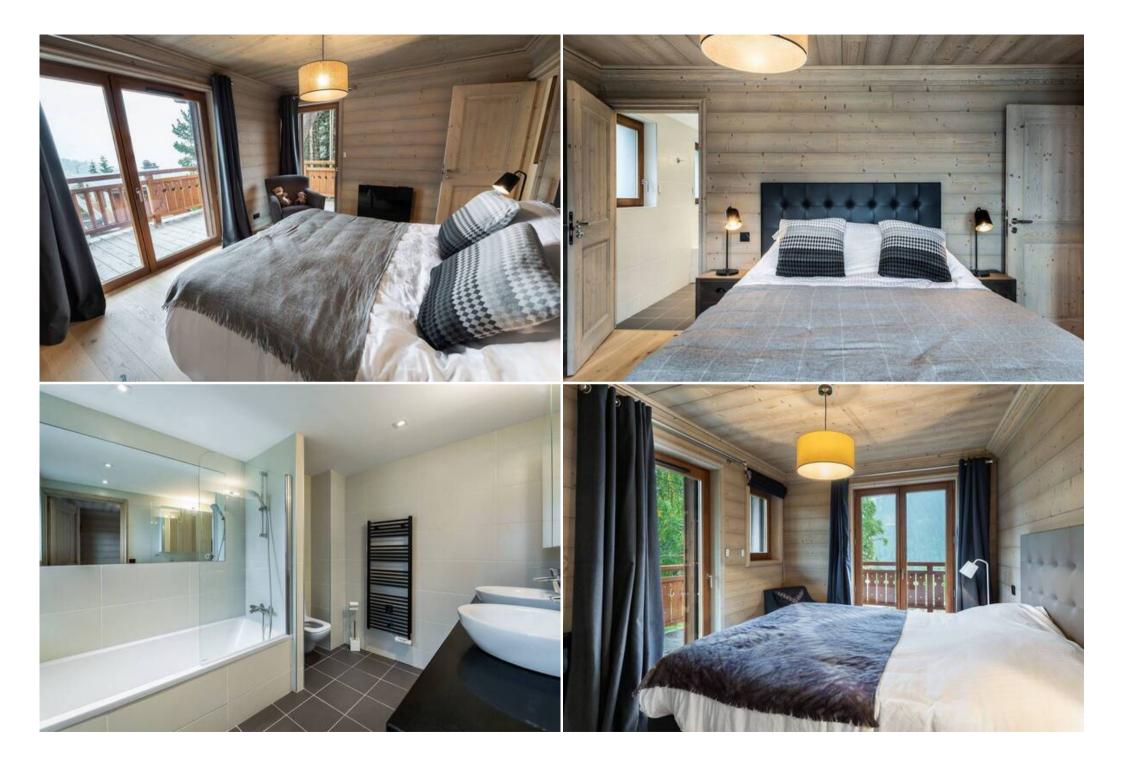

# Bedroom :

- 1 X Double bed (160x200), Balcony Wardrobe
- En-suite bathroom : Bidet Shower Single sink Toilet