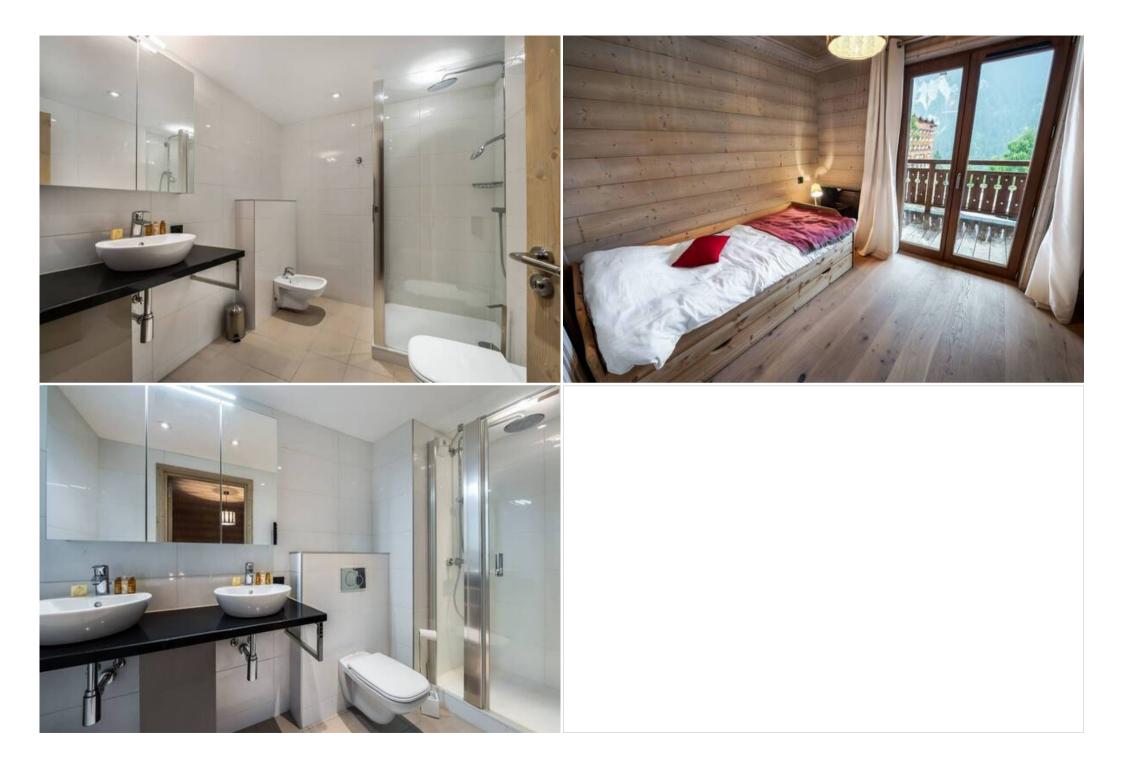

# Twin bedroom :

- 1 X Truckle bed (2 singles) (90x190), Balcony Wardrobe
- En-suite bathroom : Shower Single sink Toilet