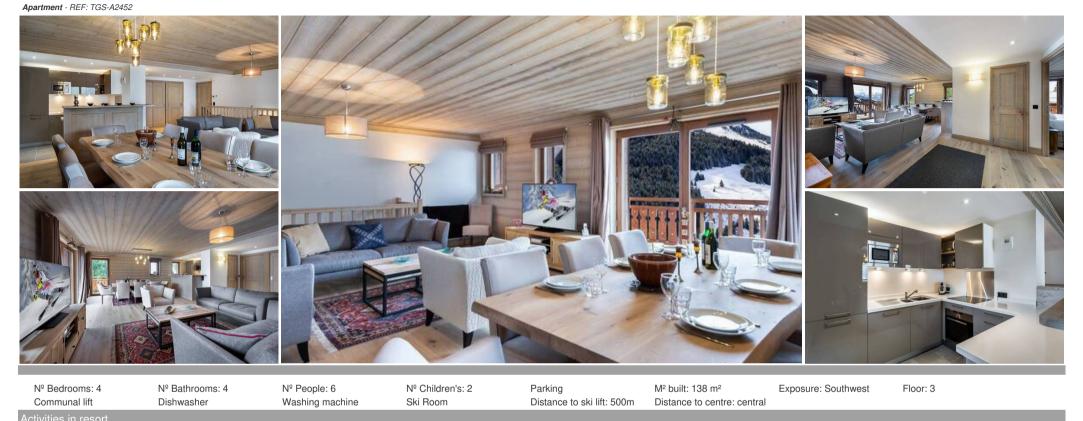

# Information Apartment in Courchevel 1650 Moriond

- Nº of people: 6
- Nº of Childrens: 2
- M<sup>2</sup> built: 138 m<sup>2</sup>
- Terrace
- 4 Bedrooms
- 4 Bathrooms
- Parking
- Floor 3
- Wifi
- Ski-room

The apartment for rent in Courchevel enjoy an ideal location at the entrance of Courchevel Moriond. It is located only 5 minutes to the ski slopes and shops.

- Distance from the centre : 200 m
- Distance from the slopes : 300 m
- Distance from the ski lifts : 300 m
- Distance from the ski school : 300 m
- Ski lift : Ariondaz

#### -Open kitchen

- Microwave
- Fridge
- Freezer
- Raclette machine
- Nespresso
- Iron
- Kettle
- Toaster
- Induction hob
- Dishwasher
- Oven

# -Dining area

-Living room