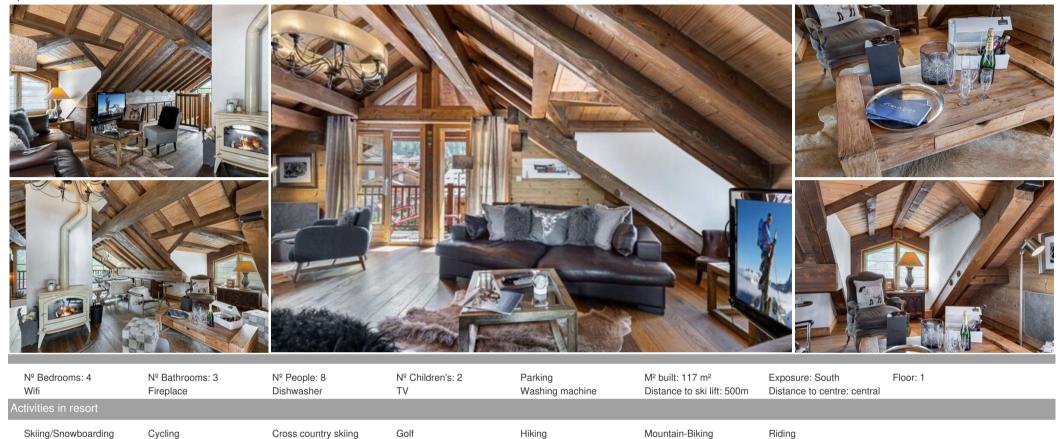

## Information Apartment in Center, Courchevel 1300 Le Praz

- Nº of people: 8
- M² built: 117 m²
- Terrace
- 4 Bedrooms
- 3 Bathrooms
- Parking
- Floor 1
- South Facing
- Wifi
- Chimney
- Ski-room

This residence offers the duplex apartment, located in Courchevel Le Praz. Near-by amenities, restaurants and ski slopes. You will be able to reach Courchevel 1850 in less than 6 minutes through the brand new "Le Praz" ski lift, linking both villages.

Distance from the center: 50 m
Closest ski slope: Front de neige
Distance from the slopes: 200 m
Distance to ski school: 200 m

Closest ski lift : Praz

Distance from ski lift: 200 m

You will dispose of three double bedrooms, with the possibility of twin beds, each with a bathroom with bath or shower. A fourth bedroom has been arranged specially for children. The living room, particularly bright, includes a fully equipped kitchen, opening onto the dining and living spaces with a wood stove. Under the roofs, this apartment provides warmth and a mountain atmosphere. The timeless colours blend perfectly with sofas and the wood grants elegance, nature and mostly softness to the apartment.