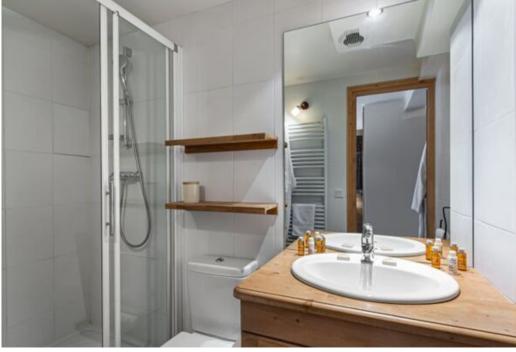

#### Twin bedroom:

- Balcony
- 2 Single beds (possibility of double bed) (90 x 190)
- Ensuite bathroom : Shower, Single sink

#### Double or Twin bedroom:

- Balcony, TV
- 1 Double bed (140 x 190)
- Ensuite bathroom : Double sink , Shower

#### Double or Twin bedroom:

- Balcony
- 1 Double bed separable (160 x 190)
- Ensuite bathroom : Bathtub