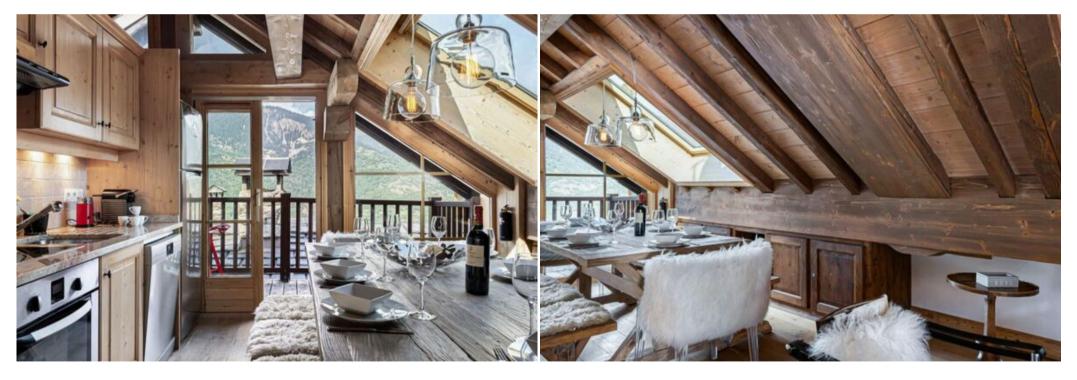

## Living area:

- Balcony
- Fully fitted kitchen
- Lounge area
- Dining area
- Wood stove