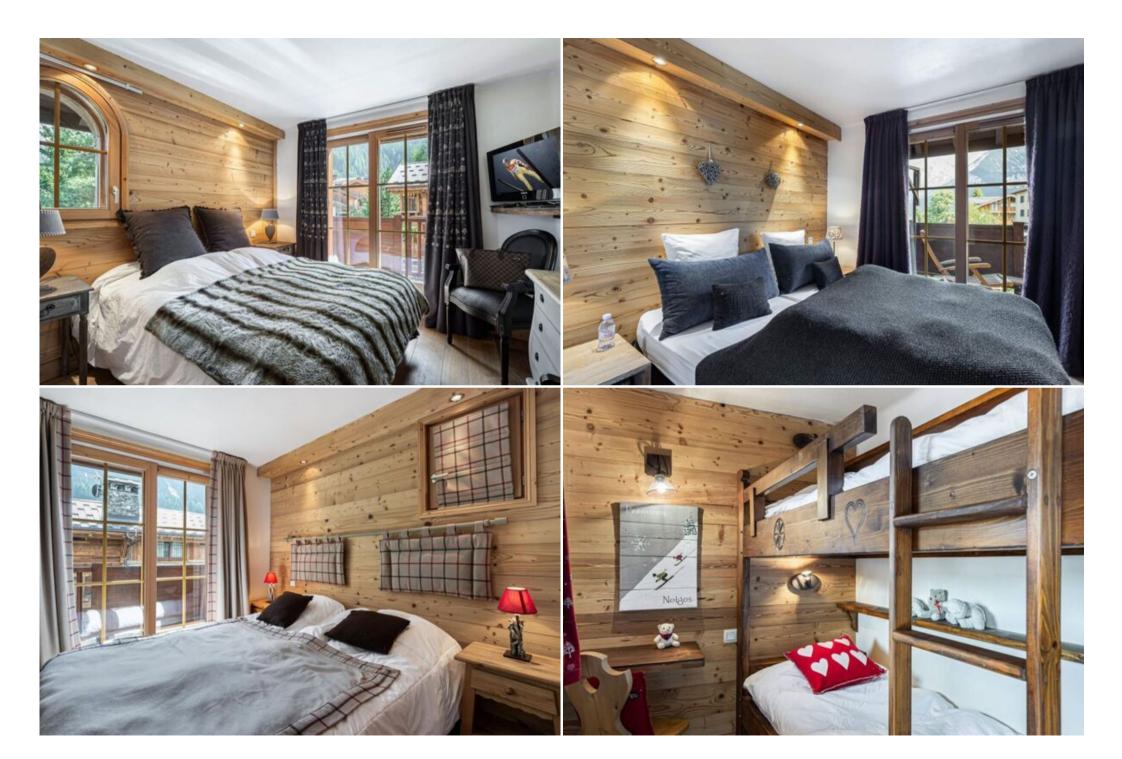

#### Twin bedroom:

- Balcony
- 2 Single beds (possibility of double bed) (90 x 190)
- Ensuite bathroom : Shower, Single sink

#### Double or Twin bedroom:

- Balcony, TV
- 1 Double bed (140 x 190)
- Ensuite bathroom : Double sink , Shower

#### Double or Twin bedroom:

- Balcony
- 1 Double bed separable (160 x 190)
- Ensuite bathroom : Bathtub

#### Cabin:

- Office
- 1 Bunk bed (two sleeps) (80 x 190)

Independent toilet: 1